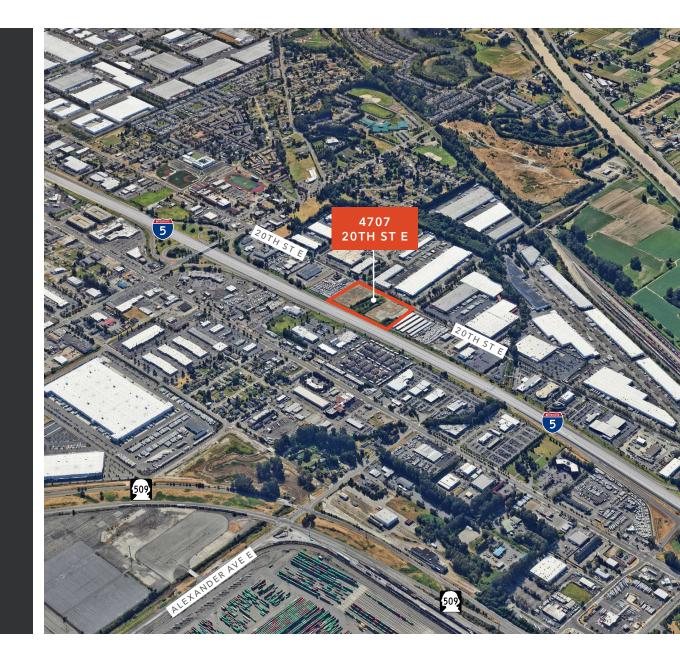

## FIFE 1-5 DEVELOPMENT LAND AVAILABLE

±8.06 acre commercial zoned land suitable for multiple uses.

4707 20TH ST E, FIFE WA 98424

5

Perfectly connected with easy access to major freeways and interstate highways.

2 MIN DRIVE TO I-5

3 MIN DRIVE TO WA-167

9 MIN drive to port of tacoma