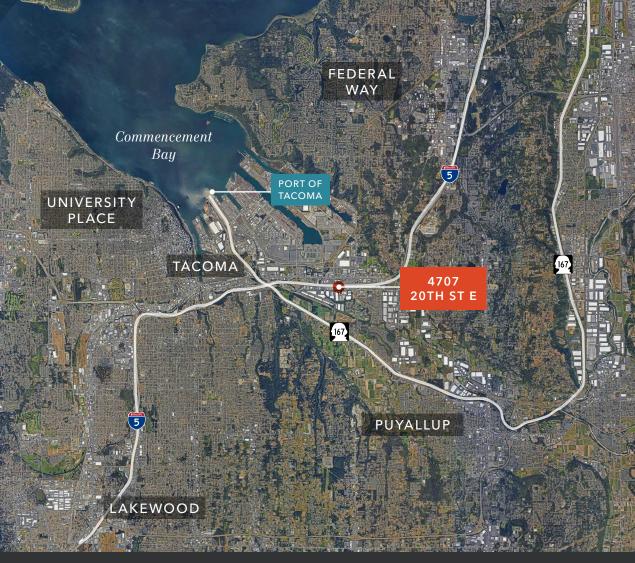

Perfectly connected with easy access to major freeways and interstate highways.

2 MIN DRIVE TO I-5

3 MIN DRIVE TO WA-167

9 MIN drive to port of tacoma