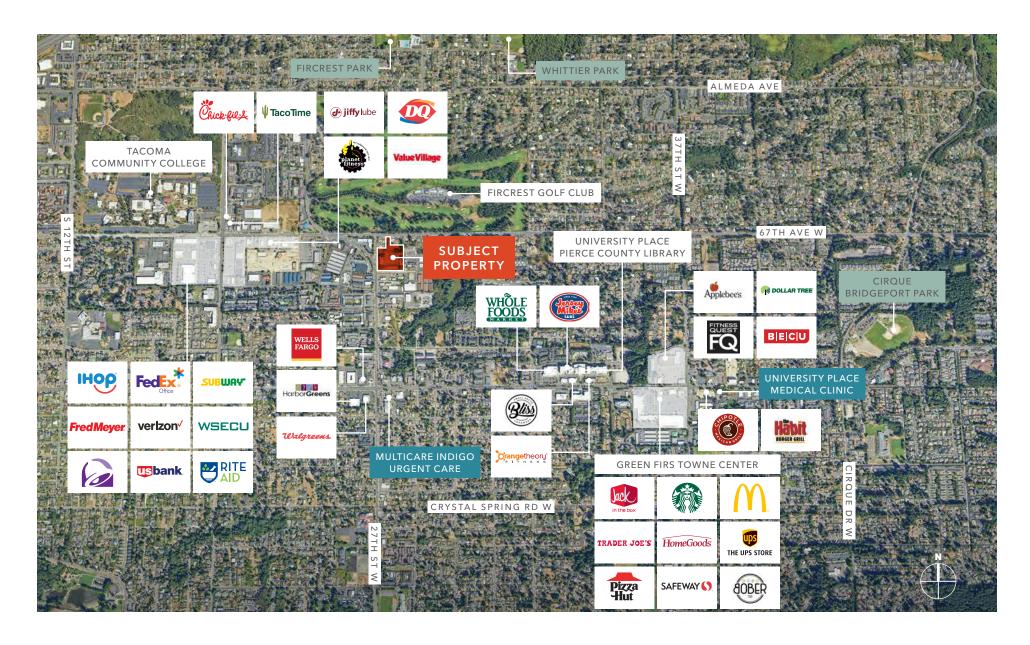

Uncover the potential of a 4.7-acre multifamily development site at the entrance to Fircrest and University Place, capitalize on the local amenities along with Tacoma, Gig Harbor, Lakewood, and JBLM only a short drive away. Strategically positioned just opposite the Fircrest Golf Club.