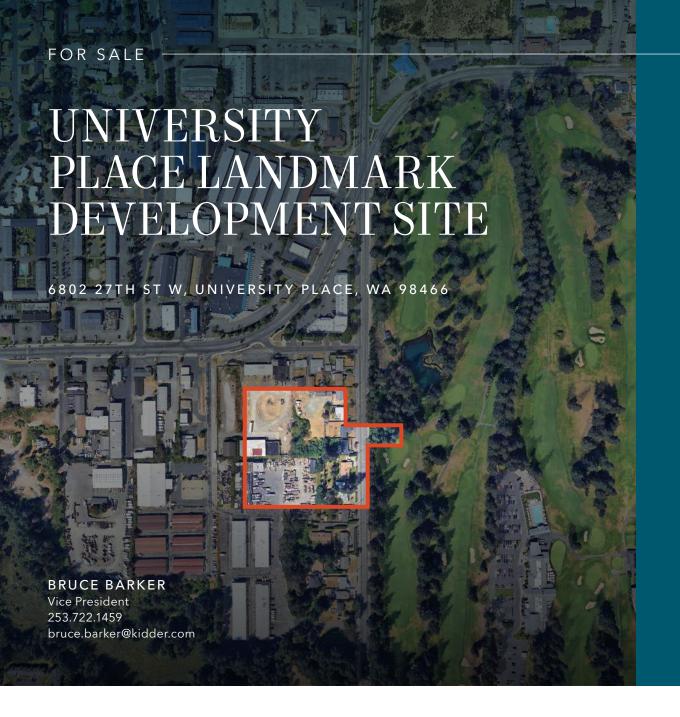

Uncover the potential of a 4.7-acre multifamily development site at the entrance to Fircrest and University Place, capitalize on the local amenities along with Tacoma, Gig Harbor, Lakewood, and JBLM only a short drive away. Strategically positioned just opposite the Fircrest Golf Club.

## PROPERTY OVERVIEW

| LOT SIZE   | 204,849 SF  |
|------------|-------------|
| ZONING     | MU - U/175  |
| SALE PRICE | \$6,950,000 |