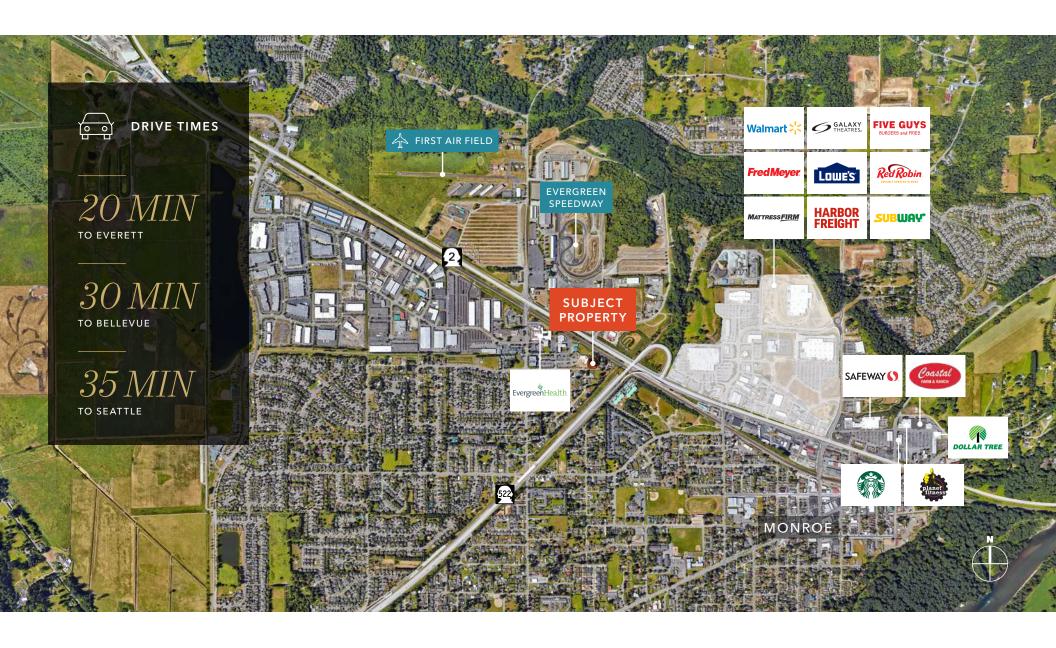

KIDDER.COM

Land site ideally located two blocks from EvergreenHealth Monroe and SR-522

43,560 total available SF

1.0 total AC

\$425,000 asking price

Parcel number: 00485400001002

Mixed Use-Medical (MM) Zoning: Integrates a combination of medical and/or healthcare-related land uses; the uses may be located either inside a single building or in separate buildings on the same property