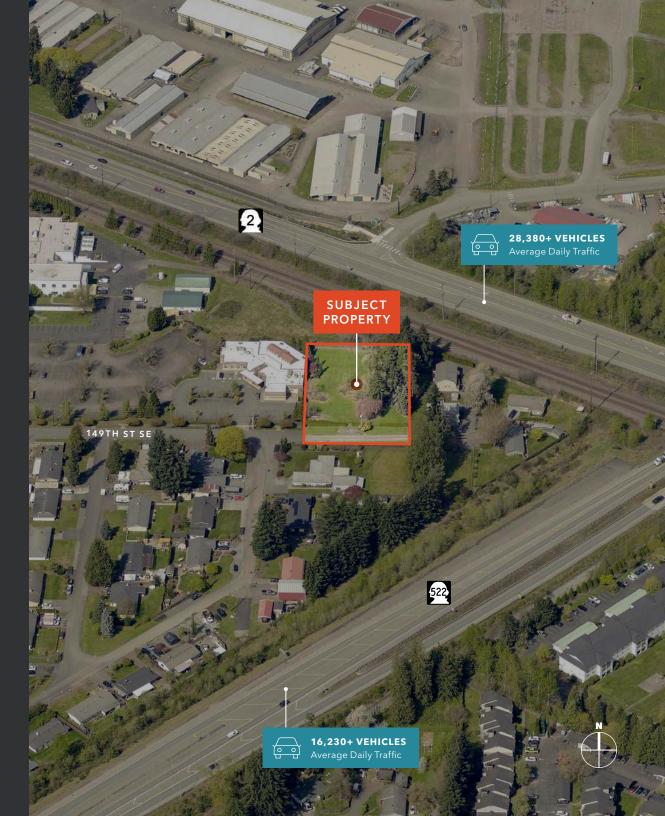

KIDDER.COM

Land site ideally located two blocks from EvergreenHealth Monroe and SR-522

43,560 total available SF

1.0 total AC

\$425,000 asking price

Parcel number: 00485400001002

Mixed Use-Medical (MM) Zoning: Integrates a combination of medical and/or healthcare-related land uses; the uses may be located either inside a single building or in separate buildings on the same property