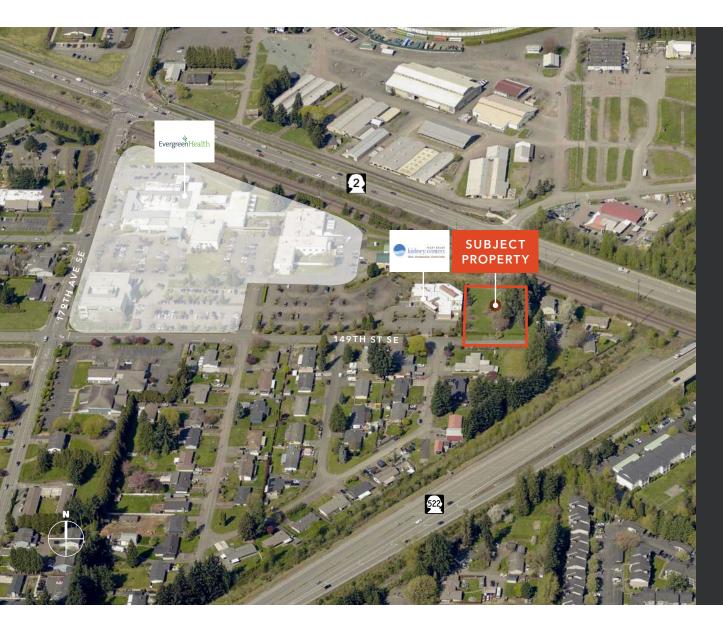

KIDDER.COM

Land site ideally located two blocks from EvergreenHealth Monroe and SR-522

43,560 total available SF

1.0 total AC

\$425,000 asking price

Parcel number: 00485400001002

Mixed Use-Medical (MM) Zoning: Integrates a combination of medical and/or healthcare-related land uses; the uses may be located either inside a single building or in separate buildings on the same property