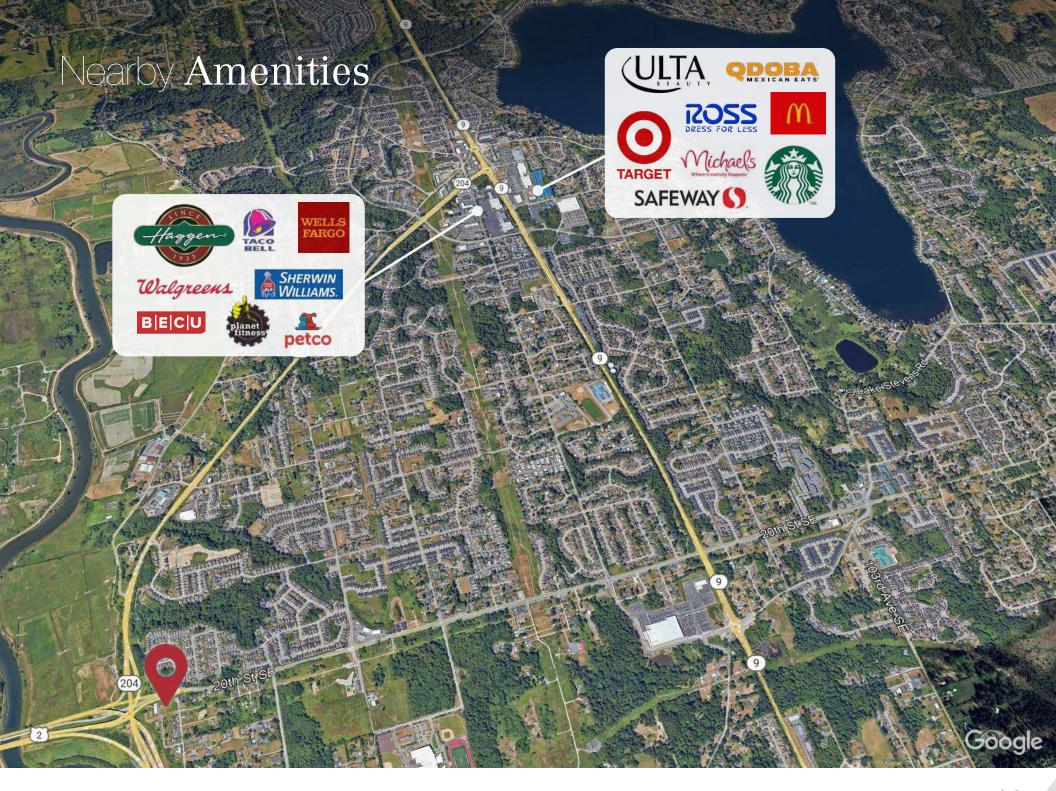

## Overview

A prime parcel of vacant land in the heart of Lake Stevens with an exceptional opportunity for developers and investors alike. Positioned in an area with excellent access to major highways, this lot is zoned for multi-family residential development. With utilities readily available and close proximity to local amenities such as parks, schools, and Lake Stevens itself, this property is primed for immediate development in one of Washington State's most rapidly expanding communities.

| OFFER PRICE                | \$435,000                                                                                                                              |
|----------------------------|----------------------------------------------------------------------------------------------------------------------------------------|
| PRIME LOCATION             | Situated on 20th Street Southeast in the rapidly growing Lake Stevens area, with easy access to major arteries such as WA-9 and WA-204 |
| LOT SIZE                   | 32,003 SF (0.68 acres)                                                                                                                 |
| ZONING                     | MFR (Multi-Family Residential)                                                                                                         |
| UTILITIES                  | Essential utilities like water, electricity, and sewage are easily accessible                                                          |
| DEVELOPMENT<br>OPPORTUNITY | Ideal for multifamily investors or developers looking to capitalize on the growing demand in this vibrant community                    |
| HIGH TRAFFIC<br>EXPOSURE   | Positioned near main roads and popular retail destinations, with excellent visibility and access. Close proximity to WA-204 and US-2   |
|                            |                                                                                                                                        |