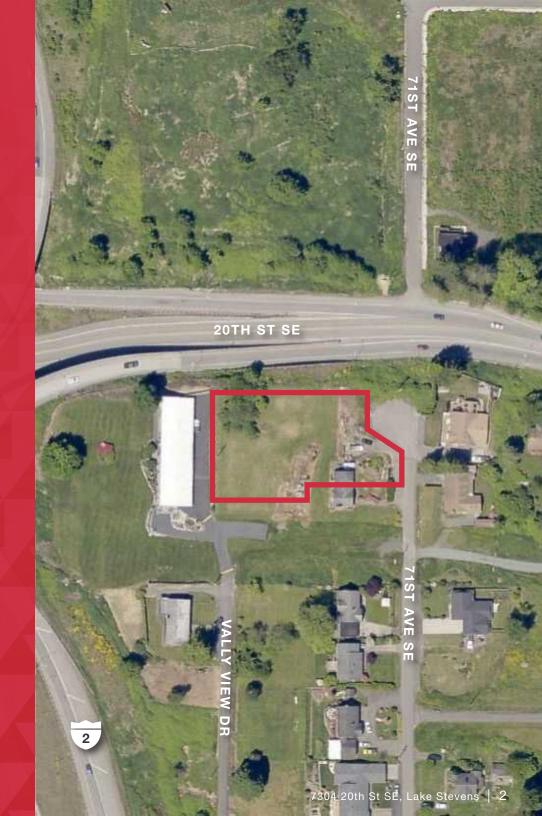

## Overview

A prime parcel of vacant land in the heart of Lake Stevens with an exceptional opportunity for developers and investors alike. Positioned in an area with excellent access to major highways, this lot is zoned for multi-family residential development. With utilities readily available and close proximity to local amenities such as parks, schools, and Lake Stevens itself, this property is primed for immediate development in one of Washington State's most rapidly expanding communities.

| OFFER PRICE                | \$435,000                                                                                                                              |
|----------------------------|----------------------------------------------------------------------------------------------------------------------------------------|
| PRIME LOCATION             | Situated on 20th Street Southeast in the rapidly growing Lake Stevens area, with easy access to major arteries such as WA-9 and WA-204 |
| LOT SIZE                   | 32,003 SF (0.68 acres)                                                                                                                 |
| ZONING                     | MFR (Multi-Family Residential)                                                                                                         |
| UTILITIES                  | Essential utilities like water, electricity, and sewage are easily accessible                                                          |
| DEVELOPMENT<br>OPPORTUNITY | Ideal for multifamily investors or developers looking to capitalize on the growing demand in this vibrant community                    |
| HIGH TRAFFIC<br>EXPOSURE   | Positioned near main roads and popular retail destinations, with excellent visibility and access. Close proximity to WA-204 and US-2   |
|                            |                                                                                                                                        |