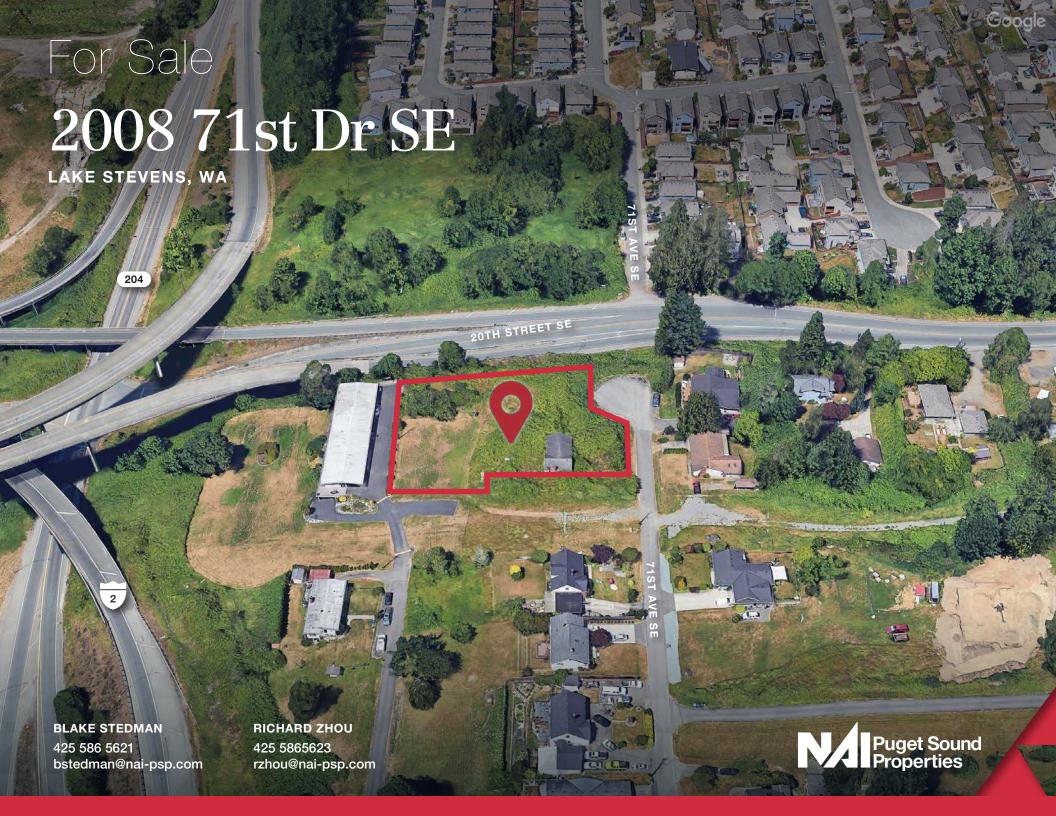

## Overview

A prime parcel of vacant land in the heart of Lake Stevens with an exceptional opportunity for developers and investors alike. Positioned in an area with excellent access to major highways, this lot is zoned for multi-family residential development. With utilities readily available and close proximity to local amenities such as parks, schools, and Lake Stevens itself, this property is primed for immediate development in one of Washington State's most rapidly expanding communities.

| OFFER PRICE                | \$435,000                                                                                                                              |
|----------------------------|----------------------------------------------------------------------------------------------------------------------------------------|
| PRIME LOCATION             | Situated on 20th Street Southeast in the rapidly growing Lake Stevens area, with easy access to major arteries such as WA-9 and WA-204 |
| LOT SIZE                   | 32,003 SF (0.68 acres)                                                                                                                 |
| ZONING                     | MFR (Multi-Family Residential)                                                                                                         |
| UTILITIES                  | Essential utilities like water, electricity, and sewage are easily accessible                                                          |
| DEVELOPMENT<br>OPPORTUNITY | Ideal for multifamily investors or developers looking to capitalize on the growing demand in this vibrant community                    |
| HIGH TRAFFIC<br>EXPOSURE   | Positioned near main roads and popular retail destinations, with excellent visibility and access. Close proximity to WA-204 and US-2   |
|                            |                                                                                                                                        |