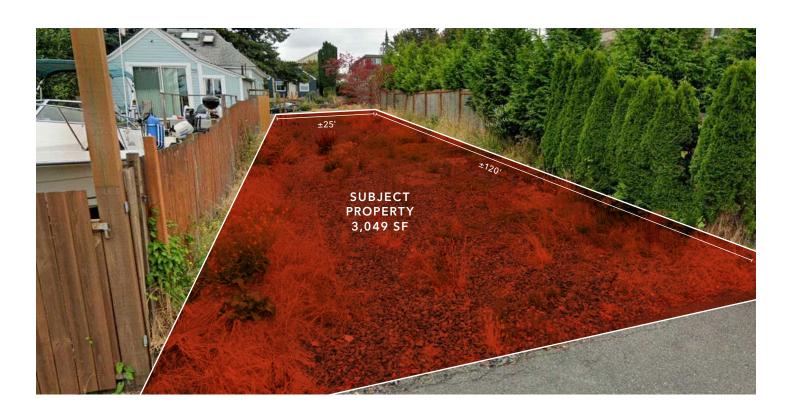

## Lot For Sale Near Port of Everett

Land Area: 3,049 SF (0.07 acres)

Asking Price: \$190,000

Zoned UR3

Population of 113,695 in a 5-mile radius

 $3,049\,SF$ 

\$190,000

This information supplied herein is from sources we deem reliable. It is provided without any representation, warranty, or guarantee, expressed or implied as to its accuracy. Prospective Buyer or Tenant should conduct an independent investigation and verification of all matters deemed to be material, including, but not limited to, statements of income and expenses. Consult your attorney, accountant, or other professional advisor.