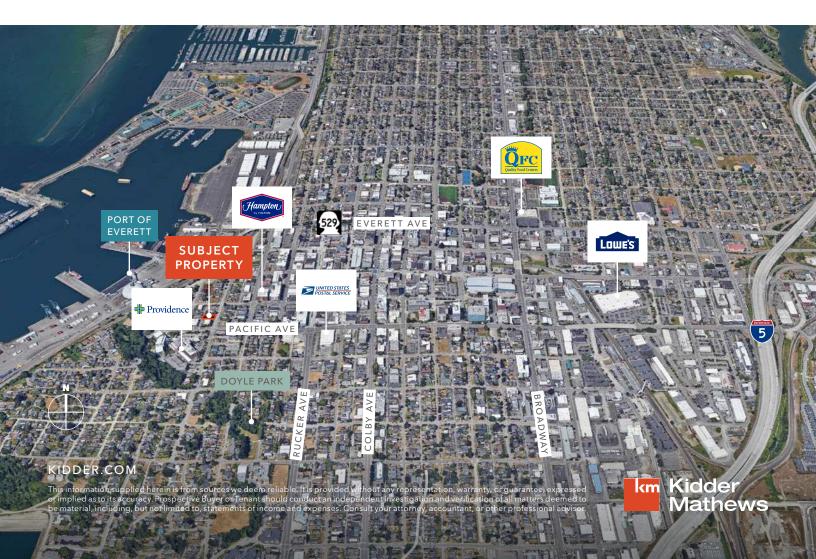

## Lot For Sale Near Port of Everett

Land Area: 3,049 SF (0.07 acres)

Asking Price: \$190,000

Zoned UR3

Population of 113,695 in a 5-mile radius

 $3,049\,SF$ 

\$190,000

This information supplied herein is from sources we deem reliable. It is provided without any representation, warranty, or guarantee, expressed or implied as to its accuracy. Prospective Buyer or Tenant should conduct an independent investigation and verification of all matters deemed to be material, including, but not limited to, statements of income and expenses. Consult your attorney, accountant, or other professional advisor.