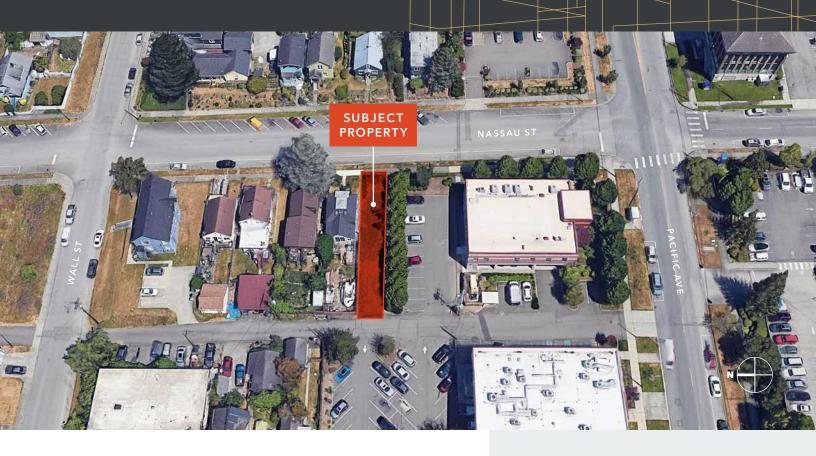

## LAND FOR SALE

3018 NASSAU ST | EVERETT, WA

## Lot For Sale Near Port of Everett

Land Area: 3,049 SF (0.07 acres)

Asking Price: \$190,000

Zoned UR3

Population of 113,695 in a 5-mile radius

 $3,049\,SF$ 

\$190,000

This information supplied herein is from sources we deem reliable. It is provided without any representation, warranty, or guarantee, expressed or implied as to its accuracy. Prospective Buyer or Tenant should conduct an independent investigation and verification of all matters deemed to be material, including, but not limited to, statements of income and expenses. Consult your attorney, accountant, or other professional advisor.