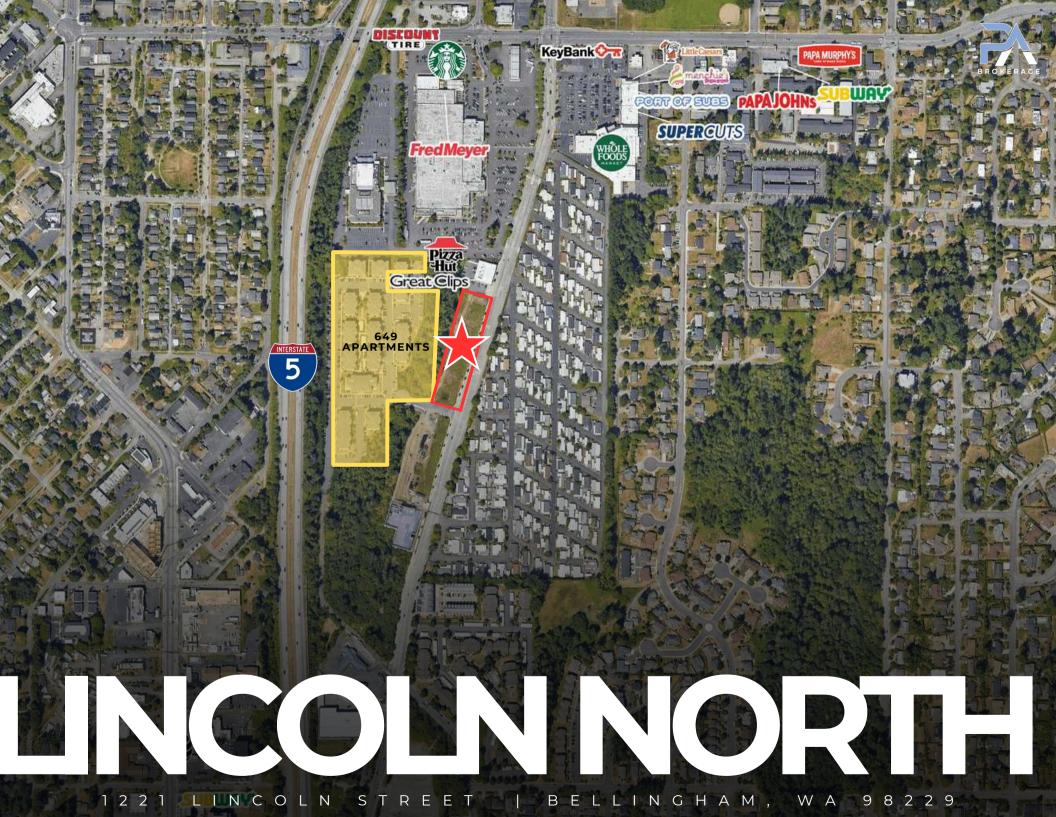

## 1221 LINCOLN STREET BELLINGHAM, WA 98229

| PROPERTY    | LINCOLN NORTH |
|-------------|---------------|
| PARCEL      | 189837        |
| PARCEL SIZE | 2.46 AC       |
| ZONING      | Commercial    |
| RATE        | CALL FOR RATE |

2.46 acre retail or multifamily site located in Bellingham adjacent to Fred Meyer and Whole Foods. Site has conditional approval from the City of Bellingham for 200 units. Located just south of Fred Meyer, this property is zoned commercial and has access in two locations off Lincoln Street. The property has excellent frontage along Lincoln Street directly next to 649 student housing apartments. Property is available for ground lease or sale.