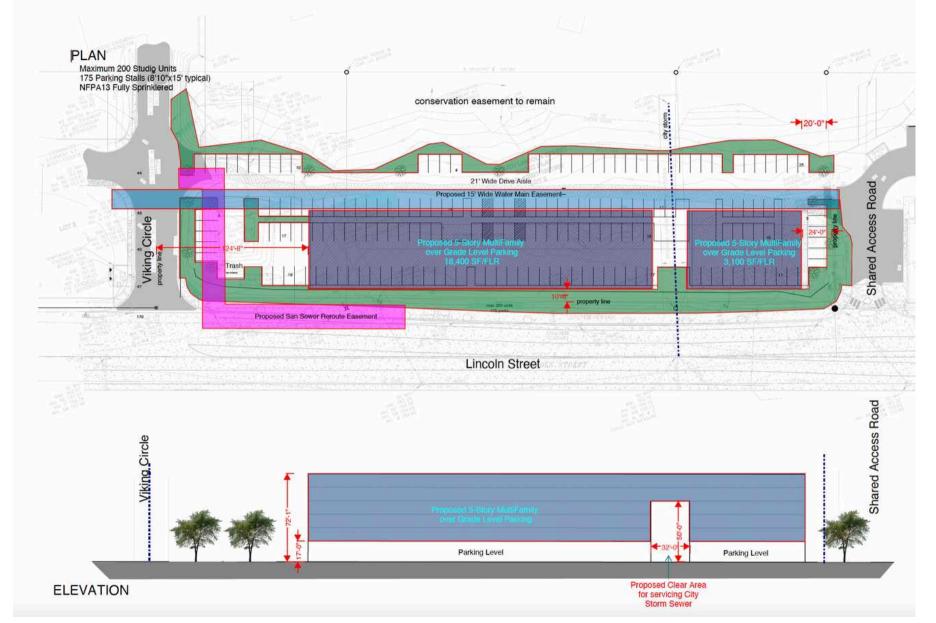

2.46 acre retail or multifamily site located in Bellingham adjacent to Fred Meyer and Whole Foods. Site has conditional approval from the City of Bellingham for 200 units. Located just south of Fred Meyer, this property is zoned commercial and has access in two locations off Lincoln Street. The property has excellent frontage along Lincoln Street directly next to 649 student housing apartments. Property is available for ground lease or sale.