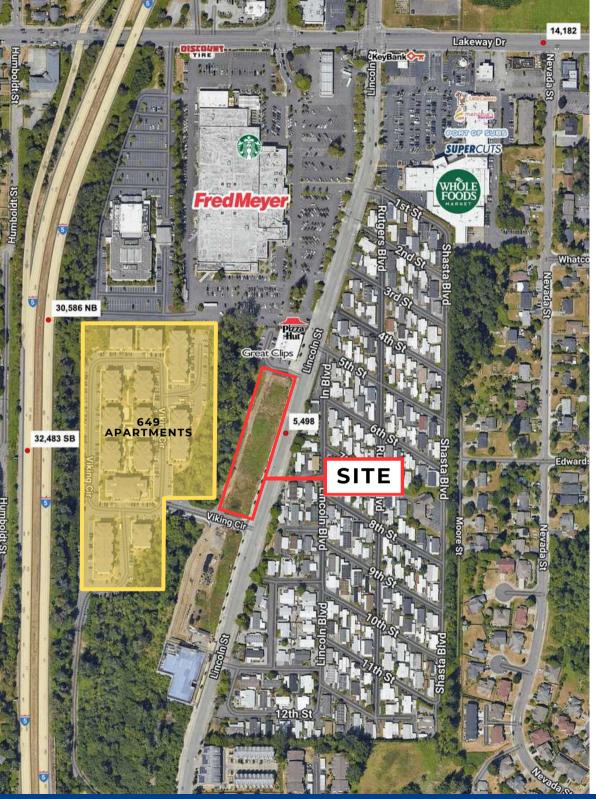

## 1221 LINCOLN STREET BELLINGHAM, WA 98229

| PROPERTY    | LINCOLN NORTH |
|-------------|---------------|
| PARCEL      | 189837        |
| PARCEL SIZE | 2.46 AC       |
| ZONING      | Commercial    |
| RATE        | CALL FOR RATE |

2.46 acre retail or multifamily site located in Bellingham adjacent to Fred Meyer and Whole Foods. Site has conditional approval from the City of Bellingham for 200 units. Located just south of Fred Meyer, this property is zoned commercial and has access in two locations off Lincoln Street. The property has excellent frontage along Lincoln Street directly next to 649 student housing apartments. Property is available for ground lease or sale.