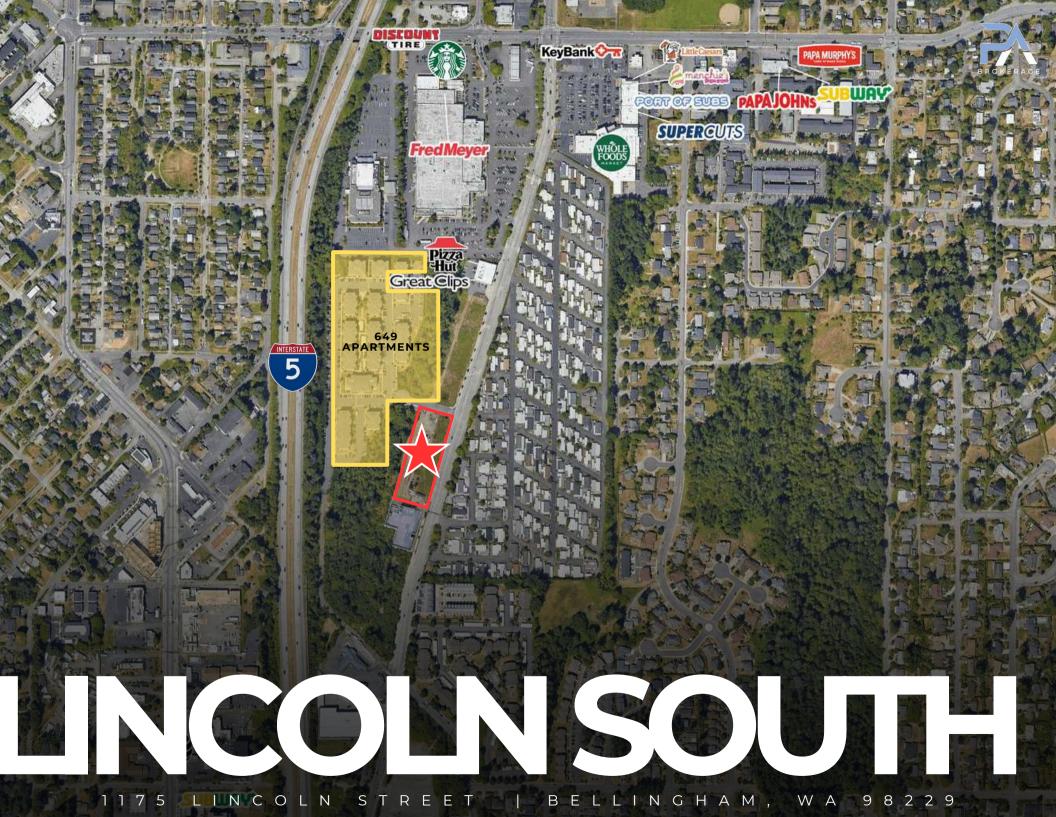

## 1175 LINCOLN STREET

BELLINGHAM, WA 98229

PROPERTY

LINCOLN SOUTH

PARCEL

189838

PARCEL SIZE

1.98 AC

ZONING

Commercial

**RATE** 

**CALL FOR RATE** 

2 Acre pad ready site located in Bellingham, adjacent to the largest grossing Fred Meyer in the company, as well as a Whole Foods. Located just south of Fred Meyer, this property is zoned commercial and has access in two locations off Lincoln Street. The property has excellent frontage along Lincoln Street directly next to 649 apartments. This site is also located on the Whatcom Transit busline, and is across from the WWU Park & Ride. Property is available for ground lease or sale, and can be subdivided and/or sold in a smaller parcel.