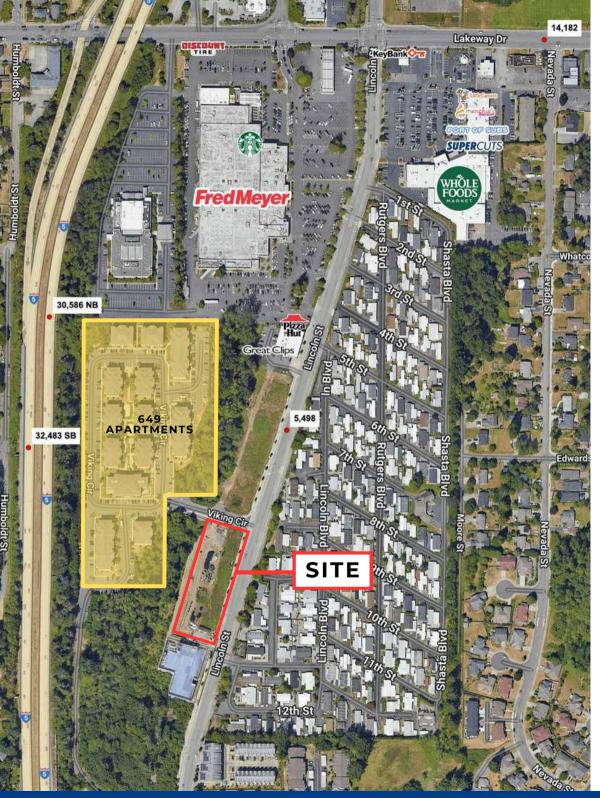

## 1175 LINCOLN STREET

BELLINGHAM, WA 98229

PROPERTY

LINCOLN SOUTH

PARCEL

189838

PARCEL SIZE

1.98 AC

ZONING

Commercial

**RATE** 

**CALL FOR RATE** 

2 Acre pad ready site located in Bellingham, adjacent to the largest grossing Fred Meyer in the company, as well as a Whole Foods. Located just south of Fred Meyer, this property is zoned commercial and has access in two locations off Lincoln Street. The property has excellent frontage along Lincoln Street directly next to 649 apartments. This site is also located on the Whatcom Transit busline, and is across from the WWU Park & Ride. Property is available for ground lease or sale, and can be subdivided and/or sold in a smaller parcel.