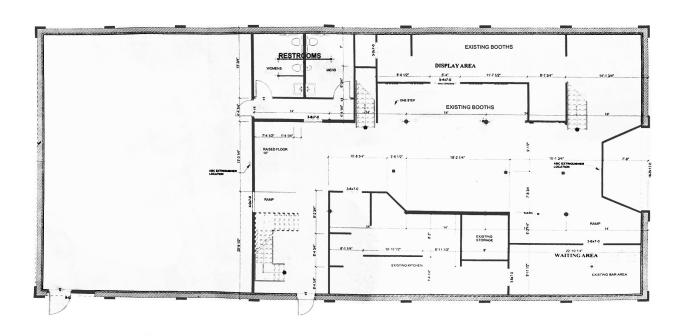

there from. This publication is the copyrighted property of Colliers and /or its licensor(s). © 2024. All rights reserved. This communication is not intended to cause or induce breach of an existing listing agreement. Colliers Treasure Valley, LLC.

## For Sale

#### Property Information

| Property Type | Retail     |
|---------------|------------|
| Building SF   | ±8,000 SF  |
| Available SF  | ±8,000 SF  |
| Land Size     | 0.48 Acres |
| Sale Price    | \$795,000  |
| Access        | Call Agent |



#### Demos

|                | 1 Miles  | 3 Miles  | 5 Miles  |
|----------------|----------|----------|----------|
| Population     | 13,567   | 88,285   | 142,796  |
| Households     | 5,083    | 31,361   | 49,433   |
| Avg. HH Income | \$67,242 | \$80,851 | \$89,138 |

#### Floor Plan



# Property Gallery













### Location