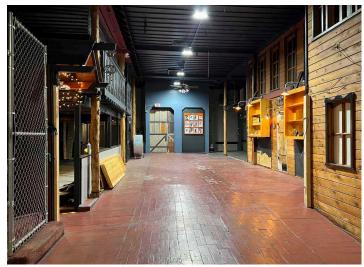

on is the copyrighted property of Colliers and /or its licensor(s). © 2024. All rights reserved. This communication is not intended to cause or induce breach of an existing listing agreement. Colliers Treasure Valley, LLC.

## For Sale

#### Property Information

| Property Type | Retail     |
|---------------|------------|
| Building SF   | ±8,000 SF  |
| Available SF  | ±8,000 SF  |
| Land Size     | 0.48 Acres |
| Sale Price    | \$795,000  |
| Access        | Call Agent |



#### Demos

|                | 1 Miles  | 3 Miles  | 5 Miles  |
|----------------|----------|----------|----------|
| Population     | 13,567   | 88,285   | 142,796  |
| Households     | 5,083    | 31,361   | 49,433   |
| Avg. HH Income | \$67,242 | \$80,851 | \$89,138 |

#### Floor Plan



# Property Gallery













### Location