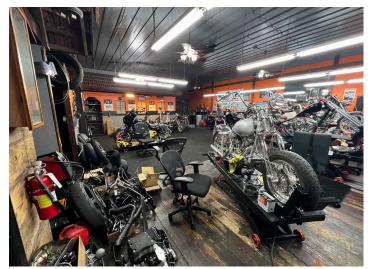

cation is the copyrighted property of Colliers and /or its licensor(s). © 2024. All rights reserved. This communication is not intended to cause or induce breach of an existing listing agreement. Colliers Treasure Valley, LLC.

## For Sale

#### Property Information

| Property Type | Retail     |
|---------------|------------|
| Building SF   | ±8,000 SF  |
| Available SF  | ±8,000 SF  |
| Land Size     | 0.48 Acres |
| Sale Price    | \$795,000  |
| Access        | Call Agent |



#### Demos

|                | 1 Miles  | 3 Miles  | 5 Miles  |
|----------------|----------|----------|----------|
| Population     | 13,567   | 88,285   | 142,796  |
| Households     | 5,083    | 31,361   | 49,433   |
| Avg. HH Income | \$67,242 | \$80,851 | \$89,138 |

#### Floor Plan



# Property Gallery













### Location