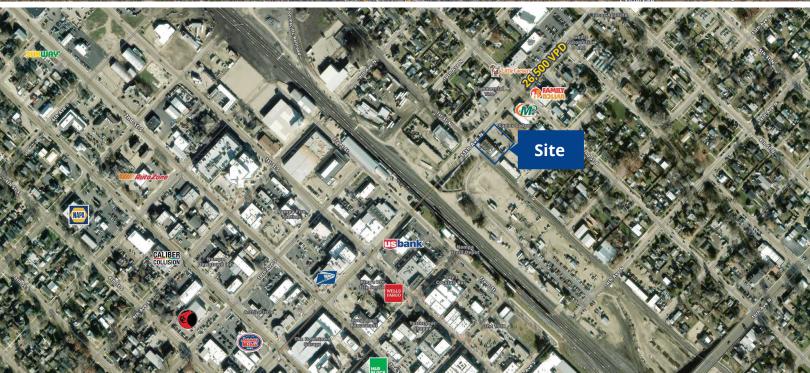

ty of Colliers and /or its licensor(s). © 2024. All rights reserved. This communication is not intended to cause or induce breach of an existing listing agreement. Colliers Treasure Valley, LLC.

## For Sale

#### Property Information

| Property Type | Retail     |
|---------------|------------|
| Building SF   | ±8,000 SF  |
| Available SF  | ±8,000 SF  |
| Land Size     | 0.48 Acres |
| Sale Price    | \$795,000  |
| Access        | Call Agent |



#### Demos

|                | 1 Miles  | 3 Miles  | 5 Miles  |
|----------------|----------|----------|----------|
| Population     | 13,567   | 88,285   | 142,796  |
| Households     | 5,083    | 31,361   | 49,433   |
| Avg. HH Income | \$67,242 | \$80,851 | \$89,138 |

#### Floor Plan



# Property Gallery













### Location