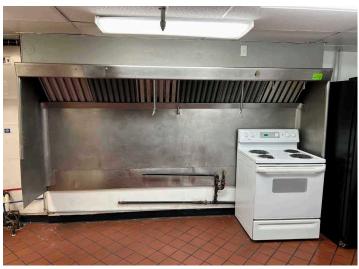

#### Highlights:

- · Great visibility and on-site parking near downtown Nampa
- Total Square Footage = 8,000 SF
  - Ground level = 5,689 SF
  - Mezzanine = 2,311 SF
- Historic 1898 sandstone blacksmith building
- 10 ft. hood with fire-suppression in kitchen

# Property Gallery