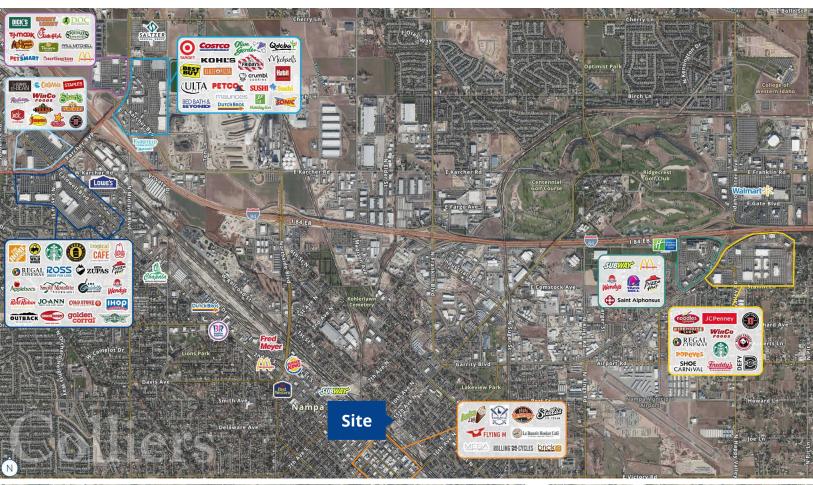

erty of Colliers and /or its licensor(s). © 2024. All rights reserved. This communication is not intended to cause or induce breach of an existing listing agreement. Colliers Treasure Valley, LLC.

## For Sale

#### Property Information

| Property Type | Retail     |
|---------------|------------|
| Building SF   | ±8,000 SF  |
| Available SF  | ±8,000 SF  |
| Land Size     | 0.48 Acres |
| Sale Price    | \$795,000  |
| Access        | Call Agent |



#### Demos

|                | 1 Miles  | 3 Miles  | 5 Miles  |
|----------------|----------|----------|----------|
| Population     | 13,567   | 88,285   | 142,796  |
| Households     | 5,083    | 31,361   | 49,433   |
| Avg. HH Income | \$67,242 | \$80,851 | \$89,138 |

#### Floor Plan



# Property Gallery













### Location