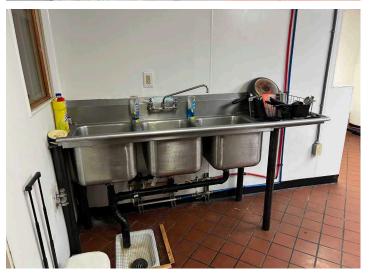

#### Highlights:

- · Great visibility and on-site parking near downtown Nampa
- Total Square Footage = 8,000 SF
  - Ground level = 5,689 SF
  - Mezzanine = 2,311 SF
- Historic 1898 sandstone blacksmith building
- 10 ft. hood with fire-suppression in kitchen

# Property Gallery