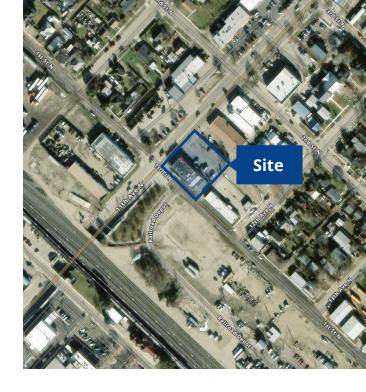

acy and reliability. Any interested party should undertake their own inquiries as to the accuracy of the information. Colliers excludes unequivocally all inferred or implied terms, conditions and warranties arising out of this document and excludes all liability for loss and damages arising there from. This publication is the copyrighted property of Colliers and /or its licensor(s). © 2024. All rights reserved. This communication is not intended to cause or induce breach of an existing listing agreement. Colliers Treasure Valley, LLC.

## For Sale

#### Property Information

| Property Type | Retail     |
|---------------|------------|
| Building SF   | ±8,000 SF  |
| Available SF  | ±8,000 SF  |
| Land Size     | 0.48 Acres |
| Sale Price    | \$795,000  |
| Access        | Call Agent |



#### Demos

|                | 1 Miles  | 3 Miles  | 5 Miles  |
|----------------|----------|----------|----------|
| Population     | 13,567   | 88,285   | 142,796  |
| Households     | 5,083    | 31,361   | 49,433   |
| Avg. HH Income | \$67,242 | \$80,851 | \$89,138 |

#### Floor Plan



# Property Gallery













### Location