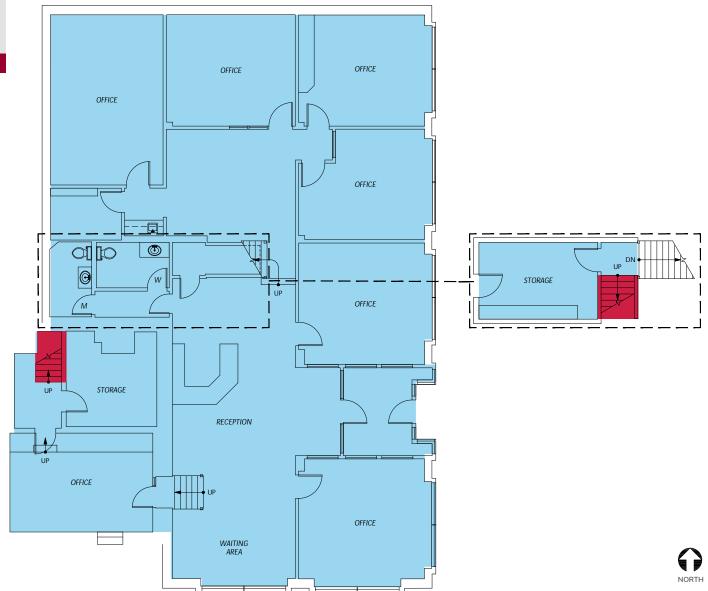

# **FLOOR PLAN** FLOOR 1

| SUITE     | RENTABLE AREA |  |
|-----------|---------------|--|
| SUITE 101 | 3,829 SF      |  |