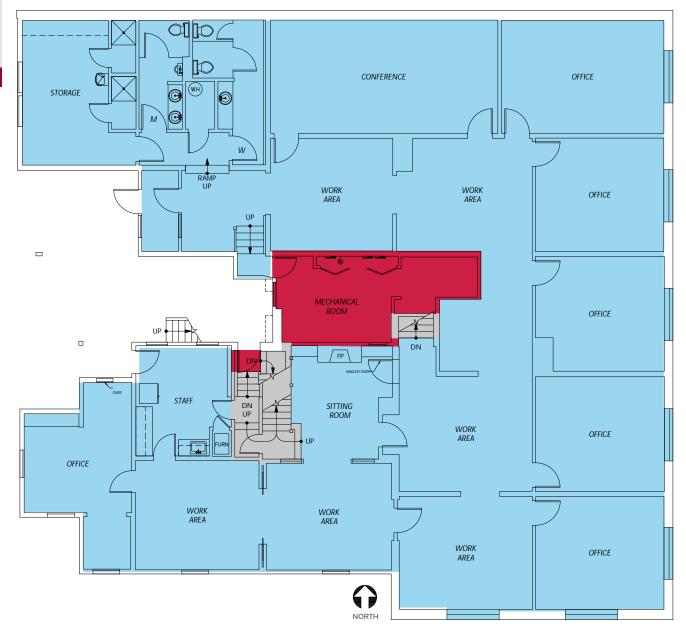

# **FLOOR PLAN** FLOOR 2

| SUITE     | RENTABLE AREA |
|-----------|---------------|
| SUITE 201 | 4,604 SF      |

**RENTABLE AREA** 

830 SF

SUITE

**SUITE 301** 

- PRIME LOCATION: Situated just uphill from Downtown Tacoma, steps away from Wright Park.
- LIVELY URBAN HUB: Downtown Tacoma offers a mix of historic charm and modern amenities.
- CULTURAL ATTRACTIONS: Close proximity to the UW Tacoma campus, Tacoma Art Museum, and Greater Tacoma Convention Center
- VIBRANT FOOD SCENE: Surrounded by upscale dining, bakeries, and unique retail options.
- **EASY ACCESS:** Convenient access to I-5, public transportation, and the Tacoma waterfront.
- **BUSINESS-FRIENDLY:** A growing hub for businesses looking to thrive and connect in the Puget Sound market.