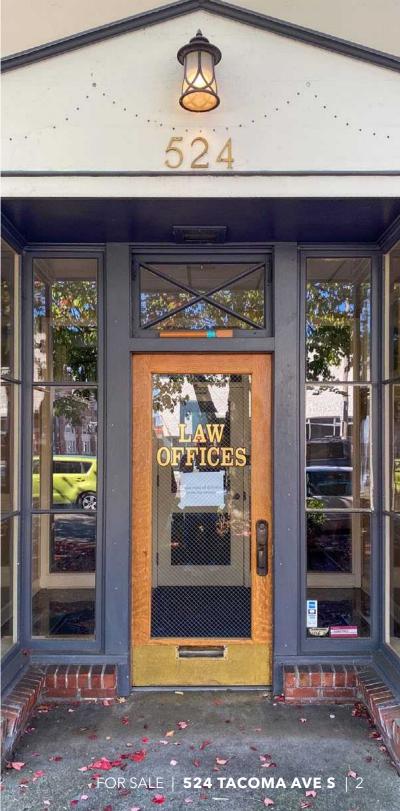

## **RARE OWNER-USER** OFFICE BUILDING

524 Tacoma Avenue is a downtown office building with a suburban feel. Less than a quarter mile from the Pierce County Courthouse, the office building is built out for traditional law offices, with prominent frontage on Tacoma Avenue. Easily divided by floor with separate entrances, an owner-user could occupy floor 1, 2, or 3. Existing executive office tenants occupy portions of the 2nd and 3rd floor on month-to-month leases, the full building is available for an owner-user to occupy.

| ADDRESS        | 524 Tacoma Ave. S, Tacoma, WA             |  |
|----------------|-------------------------------------------|--|
| SIZE           | ±9,263 SF, 3-story office building        |  |
| PARKING        | 6 parking stalls; abundant street parking |  |
| PURCHASE PRICE | \$1,750,000 (\$189 PSF)                   |  |
| LOT SF         | 9,000 SF                                  |  |