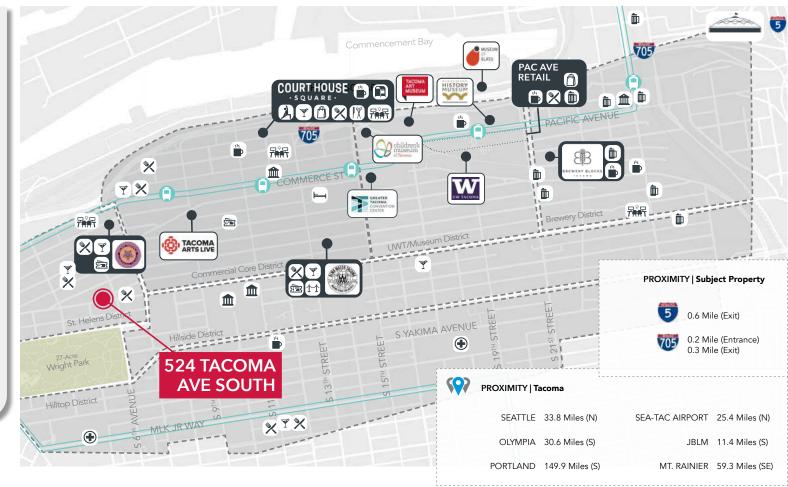

## **AREA** AMENITIES

### Downtown Tacoma

Downtown Tacoma is a lively urban hub, blending historic charm with modern amenities. With easy access to I-5, public transportation, and the waterfront, it's a prime location for businesses. The UW Tacoma campus, nearby Tacoma Art Museum, and Greater Tacoma Convention Center create a vibrant, cultural atmosphere, while Wright Park offers a peaceful retreat.

This dynamic area is home to a thriving food scene, unique retail, and year-round events, making it an attractive destination for both employees and clients. Downtown Tacoma is the perfect place for businesses to grow and connect in the Puget Sound market.