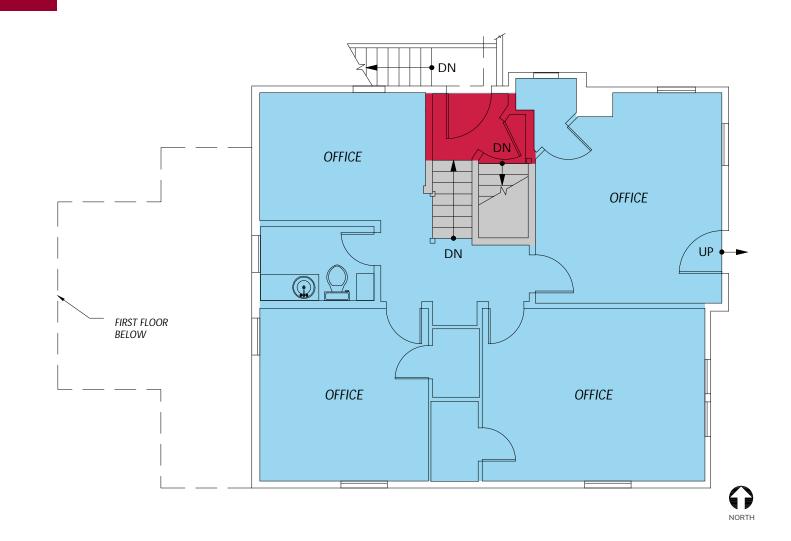

# **FLOOR PLAN** FLOOR 2

| SUITE     | RENTABLE AREA |
|-----------|---------------|
| SUITE 201 | 4,604 SF      |

**RENTABLE AREA** 

830 SF

SUITE

**SUITE 301** 

- PRIME LOCATION: Situated just uphill from Downtown Tacoma, steps away from Wright Park.
- LIVELY URBAN HUB: Downtown Tacoma offers a mix of historic charm and modern amenities.
- CULTURAL ATTRACTIONS: Close proximity to the UW Tacoma campus, Tacoma Art Museum, and Greater Tacoma Convention Center
- VIBRANT FOOD SCENE: Surrounded by upscale dining, bakeries, and unique retail options.
- **EASY ACCESS:** Convenient access to I-5, public transportation, and the Tacoma waterfront.
- **BUSINESS-FRIENDLY:** A growing hub for businesses looking to thrive and connect in the Puget Sound market.