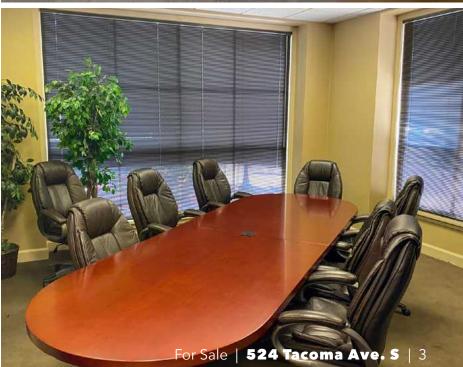

## **RARE OWNER-USER** OFFICE BUILDING

524 Tacoma Avenue is a downtown office building with a suburban feel. Less than a quarter mile from the Pierce County Courthouse, the office building is built out for traditional law offices, with prominent frontage on Tacoma Avenue. Easily divided by floor with separate entrances, an owner-user could occupy floor 1, 2, or 3. Existing executive office tenants occupy portions of the 2nd and 3rd floor on month-to-month leases, the full building is available for an owner-user to occupy.