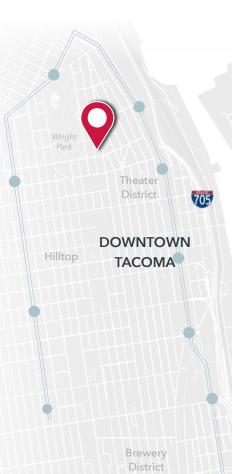

## **RARE OWNER-USER** OFFICE BUILDING

524 Tacoma Avenue is a downtown office building with a suburban feel. Less than a quarter mile from the Pierce County Courthouse, the office building is built out for traditional law offices, with prominent frontage on Tacoma Avenue. Easily divided by floor with separate entrances, an owner-user could occupy floor 1, 2, or 3. Existing executive office tenants occupy portions of the 2nd and 3rd floor on month-to-month leases, the full building is available for an owner-user to occupy.

## **AMENITIES**

|   | 1  | Wright Park             |
|---|----|-------------------------|
|   | 2  | Tacoma General Hospital |
|   | 3  | Thea's Park             |
|   | 4  | Pantages Theater        |
| - | 5  | Tacoma Comedy Club      |
|   | 6  | Tacoma Armory           |
|   | 7  | Convention Center       |
|   | 8  | USPS                    |
|   | 9  | Tacoma City Hall        |
|   | 10 | WW Seymour Conservatory |
|   |    |                         |