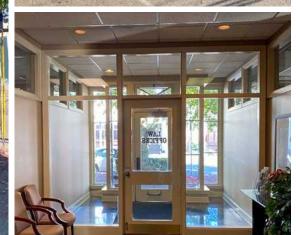

## **RARE OWNER-USER** OFFICE BUILDING

524 Tacoma Avenue is a downtown office building with a suburban feel. Less than a quarter mile from the Pierce County Courthouse, the office building is built out for traditional law offices, with prominent frontage on Tacoma Avenue. Easily divided by floor with separate entrances, an owner-user could occupy floor 1, 2, or 3. Existing executive office tenants occupy portions of the 2nd and 3rd floor on month-to-month leases, the full building is available for an owner-user to occupy.