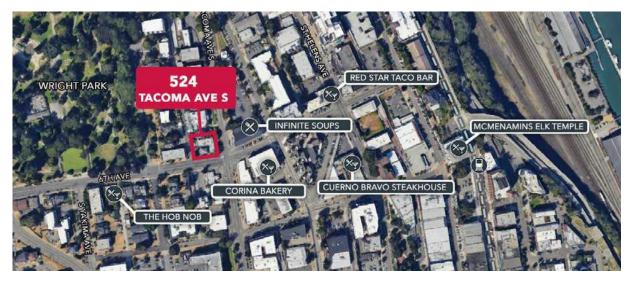

- FLOOR 1: 3,829 SF
- FLOOR 2: 4,604 SF
- FLOOR 3: 830 SF

As one of Tacoma's most walkable and amenity-rich neighborhoods, you're only steps from favorites like Wright Park, Corina Bakery, The Hob Nob, Red Star Taco Bar, and Cuerno Bravo Steakhouse. With only a short walk to the new light rail station at Old City Hall, you're instantly connected to all of downtown and the entire regional transit system.

### **EAT & DRINK**

| 1  | Infinite Soups          | 11 | Doyles Public House     |
|----|-------------------------|----|-------------------------|
| 2  | Red Star Taco Bar       | 12 | Art House Cafe          |
| 3  | Cuerno Bravo Steakhouse | 13 | Shake Shake Shake       |
| 4  | Zen Ramen & Sushi       | 14 | Moshi Moshi             |
| 5  | Puget Sound Pizza       | 15 | Poquitos Tacoma         |
| 6  | Frisko Freeze           | 16 | Cosmonaut Coffee        |
| 7  | McMenamins Elks Temple  | 17 | Over the Moon Cafe      |
| 8  | Wooden City             | 18 | Dystopian State Brewery |
| 9  | Thai Pepper             | 19 | Carmello Cafe           |
| 10 | Le Sel Bistro           | 20 | Parkway Tavern          |