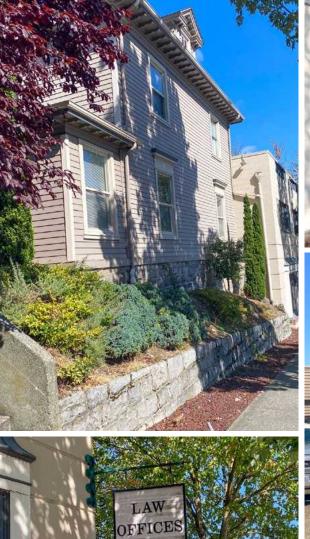

## **RARE OWNER-USER** OFFICE BUILDING

524 Tacoma Avenue is a downtown office building with a suburban feel. Less than a quarter mile from the Pierce County Courthouse, the office building is built out for traditional law offices, with prominent frontage on Tacoma Avenue. Easily divided by floor with separate entrances, an owner-user could occupy floor 1, 2, or 3. Existing executive office tenants occupy portions of the 2nd and 3rd floor on month-to-month leases, the full building is available for an owner-user to occupy.

| ADDRESS        | 524 Tacoma Ave. S, Tacoma, WA             |  |
|----------------|-------------------------------------------|--|
| SIZE           | ±9,263 SF, 3-story office building        |  |
| PARKING        | 6 parking stalls; abundant street parking |  |
| PURCHASE PRICE | \$1,750,000 (\$189 PSF)                   |  |
| LOT SF         | 9,000 SF                                  |  |