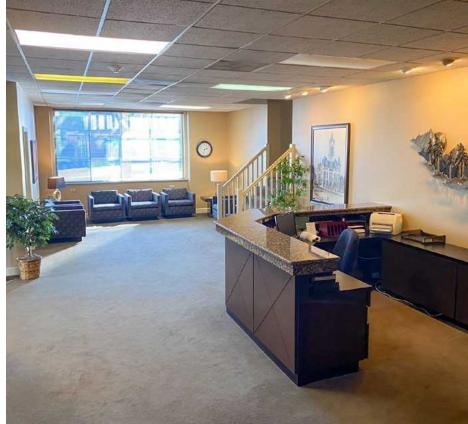

## **RARE OWNER-USER** OFFICE BUILDING

524 Tacoma Avenue is a downtown office building with a suburban feel. Less than a quarter mile from the Pierce County Courthouse, the office building is built out for traditional law offices, with prominent frontage on Tacoma Avenue. Easily divided by floor with separate entrances, an owner-user could occupy floor 1, 2, or 3. Existing executive office tenants occupy portions of the 2nd and 3rd floor on month-to-month leases, the full building is available for an owner-user to occupy.