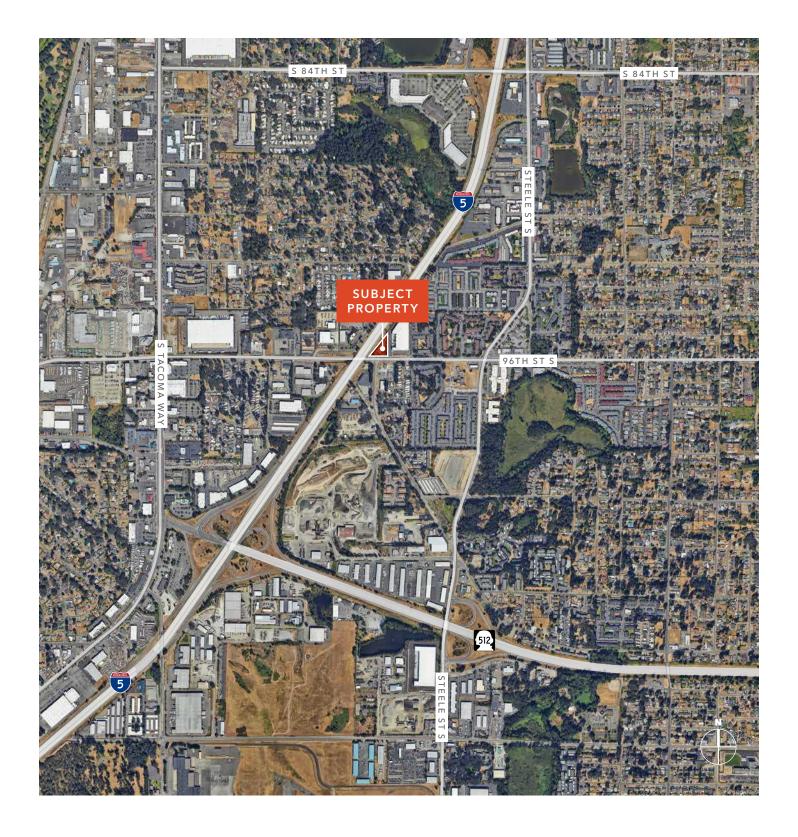

# WARFIELD MASONRY

2601 S 96TH ST, TACOMA, WA

## 0.5 Acre Secure Contractor Yard Available in Tacoma, WA

Built in 1948, renovated 1985

Parcel Number 0320314005

CE Zoning

LOT SF

Secure/fenced

Direct visibility along I-5

Located in the center of Tacoma & Lakewood