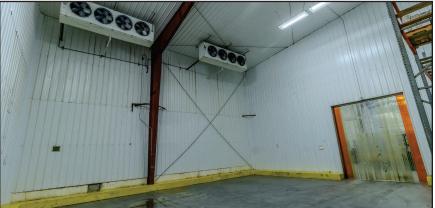

### Prime Industrial Property for Sale in Othello, WA!

The Othello Industrial Facility presents a great opportunity in Eastern Washington's growing industrial sector. Situated at 2148 W WA-26 Hwy, this 18,640-square-foot facility on a 5-acre lot is priced at \$1,825,000, offering exceptional value at under \$100 per square foot. Designed to accommodate diverse industrial applications—including warehousing, manufacturing, food processing and cold storage—this property is setup to meet the evolving needs of Industrial businesses in a region experiencing significant economic growth. *MLS#280948* 

- 18,640 SF industrial property
- Cold room and freezer
- Multiple loading doors
- FF&E included