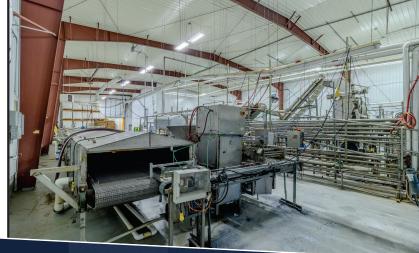

### Prime Industrial Property for Sale in Othello, WA!

The Othello Industrial Facility presents a great opportunity in Eastern Washington's growing industrial sector. Situated at 2148 W WA-26 Hwy, this 18,640-square-foot facility on a 5-acre lot is priced at \$1,825,000, offering exceptional value at under \$100 per square foot. Designed to accommodate diverse industrial applications—including warehousing, manufacturing, food processing and cold storage—this property is setup to meet the evolving needs of Industrial businesses in a region experiencing significant economic growth. *MLS#280948* 

- 18,640 SF industrial property
- Cold room and freezer
- Multiple loading doors
- FF&E included