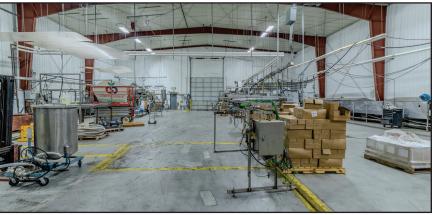

### Prime Industrial Property for Sale in Othello, WA!

The Othello Industrial Facility presents a great opportunity in Eastern Washington's growing industrial sector. Situated at 2148 W WA-26 Hwy, this 18,640-square-foot facility on a 5-acre lot is priced at \$1,825,000, offering exceptional value at under \$100 per square foot. Designed to accommodate diverse industrial applications—including warehousing, manufacturing, food processing and cold storage—this property is setup to meet the evolving needs of Industrial businesses in a region experiencing significant economic growth. *MLS#280948* 

- 18,640 SF industrial property
- Cold room and freezer
- Multiple loading doors
- FF&E included