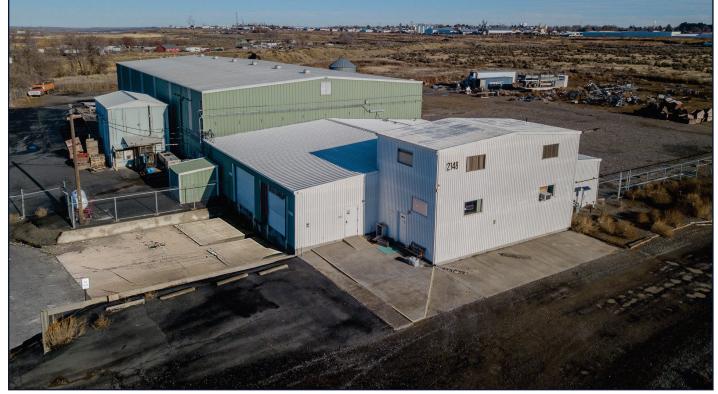

### Prime Industrial Property for Sale in Othello, WA!

The Othello Industrial Facility presents a great opportunity in Eastern Washington's growing industrial sector. Situated at 2148 W WA-26 Hwy, this 18,640-square-foot facility on a 5-acre lot is priced at \$1,825,000, offering exceptional value at under \$100 per square foot. Designed to accommodate diverse industrial applications—including warehousing, manufacturing, food processing and cold storage—this property is setup to meet the evolving needs of Industrial businesses in a region experiencing significant economic growth. *MLS#280948* 

- 18,640 SF industrial property
- Cold room and freezer
- Multiple loading doors
- FF&E included