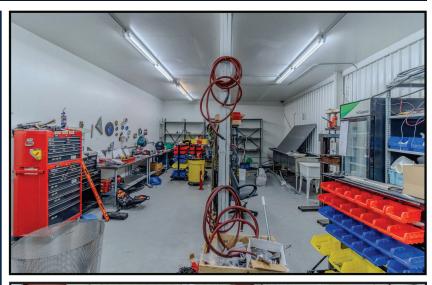

- 18,640 SF industrial property
- Cold room and freezer
- Multiple loading doors
- FF&E included