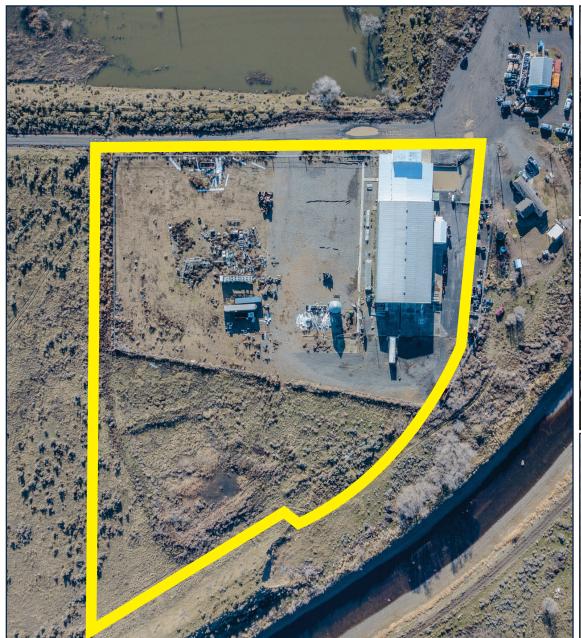

### Prime Industrial Property for Sale in Othello, WA!

The Othello Industrial Facility presents a great opportunity in Eastern Washington's growing industrial sector. Situated at 2148 W WA-26 Hwy, this 18,640-square-foot facility on a 5-acre lot is priced at \$1,825,000, offering exceptional value at under \$100 per square foot. Designed to accommodate diverse industrial applications—including warehousing, manufacturing, food processing and cold storage—this property is setup to meet the evolving needs of Industrial businesses in a region experiencing significant economic growth. *MLS#280948* 

- 18,640 SF industrial property
- Cold room and freezer
- Multiple loading doors
- FF&E included