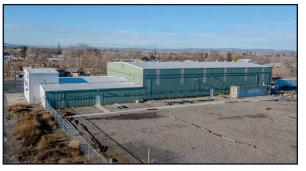

### Prime Industrial Property for Sale in Othello, WA!

The Othello Industrial Facility presents a great opportunity in Eastern Washington's growing industrial sector. Situated at 2148 W WA-26 Hwy, this 18,640-square-foot facility on a 5-acre lot is priced at \$1,825,000, offering exceptional value at under \$100 per square foot. Designed to accommodate diverse industrial applications—including warehousing, manufacturing, food processing and cold storage—this property is setup to meet the evolving needs of Industrial businesses in a region experiencing significant economic growth. *MLS#280948* 

- 18,640 SF industrial property
- Cold room and freezer
- Multiple loading doors
- FF&E included