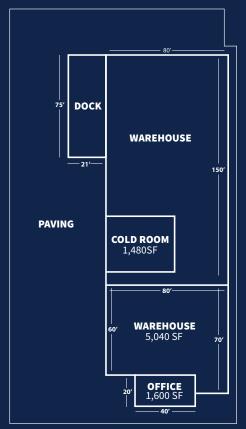

### **FLOORPLAN**

- 18,640 SF industrial property
- Cold room and freezer
- Multiple loading doors
- FF&E included