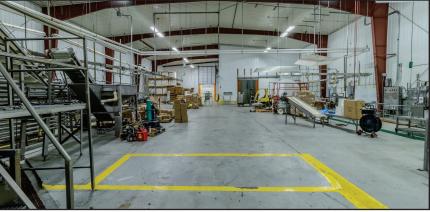

### Prime Industrial Property for Sale in Othello, WA!

The Othello Industrial Facility presents a great opportunity in Eastern Washington's growing industrial sector. Situated at 2148 W WA-26 Hwy, this 18,640-square-foot facility on a 5-acre lot is priced at \$1,825,000, offering exceptional value at under \$100 per square foot. Designed to accommodate diverse industrial applications—including warehousing, manufacturing, food processing and cold storage—this property is setup to meet the evolving needs of Industrial businesses in a region experiencing significant economic growth. *MLS#280948* 

- 18,640 SF industrial property
- Cold room and freezer
- Multiple loading doors
- FF&E included