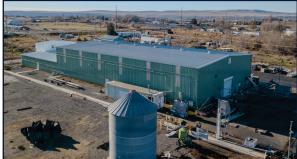

### Prime Industrial Property for Sale in Othello, WA!

The Othello Industrial Facility presents a great opportunity in Eastern Washington's growing industrial sector. Situated at 2148 W WA-26 Hwy, this 18,640-square-foot facility on a 5-acre lot is priced at \$1,825,000, offering exceptional value at under \$100 per square foot. Designed to accommodate diverse industrial applications—including warehousing, manufacturing, food processing and cold storage—this property is setup to meet the evolving needs of Industrial businesses in a region experiencing significant economic growth. *MLS#280948* 

- 18,640 SF industrial property
- Cold room and freezer
- Multiple loading doors
- FF&E included