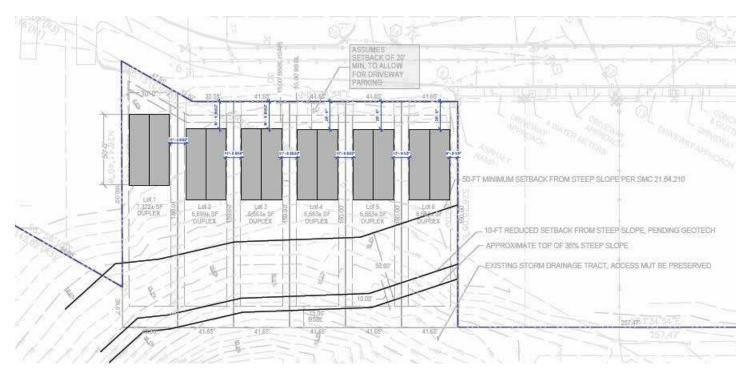

## ELDERBERRY PLACE

509 WEST B ST, SHELTON, WA

Prime 6.22 acre property is approved for the development of six duplexes, with potential for future expansion.

Located in the heart of Shelton, it offers easy access to Highway 101, providing a direct route to Olympia. The site is nearby other new developments and is in close proximity to restaurants, shopping, and other amenities.

Sale Price of \$420,000

270,943 SF land size

Parcel 420241500964

Zoning Neighborhood Residential

BRUCE BARKER 253.722.1459 bruce.barker@kidder.com