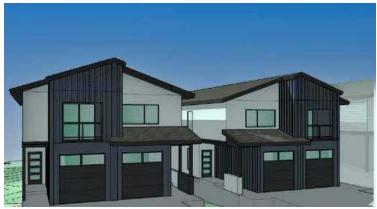

## ELDERBERRY PLACE

509 WEST B ST, SHELTON, WA

Prime 6.22 acre property is approved for the development of six duplexes, with potential for future expansion.

Located in the heart of Shelton, it offers easy access to Highway 101, providing a direct route to Olympia. The site is nearby other new developments and is in close proximity to restaurants, shopping, and other amenities.