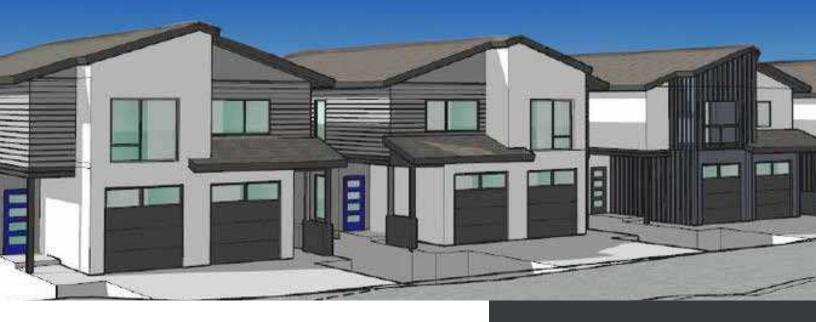

## ELDERBERRY PLACE

509 WEST B ST, SHELTON, WA

Prime 6.22 acre property is approved for the development of six duplexes, with potential for future expansion.

Located in the heart of Shelton, it offers easy access to Highway 101, providing a direct route to Olympia. The site is nearby other new developments and is in close proximity to restaurants, shopping, and other amenities.