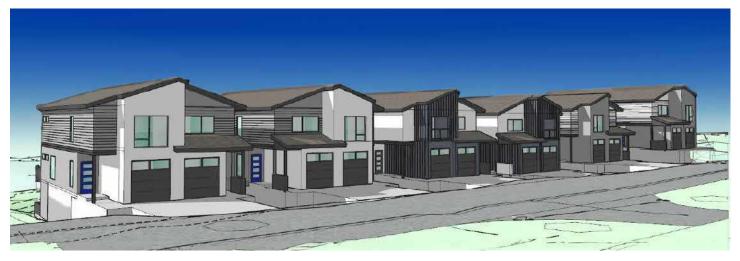

## ELDERBERRY PLACE

509 WEST B ST, SHELTON, WA

Prime 6.22 acre property is approved for the development of six duplexes, with potential for future expansion.

Located in the heart of Shelton, it offers easy access to Highway 101, providing a direct route to Olympia. The site is nearby other new developments and is in close proximity to restaurants, shopping, and other amenities.

Sale Price of \$420,000

270,943 SF land size

Parcel 420241500964

Zoning Neighborhood Residential

BRUCE BARKER 253.722.1459 bruce.barker@kidder.com