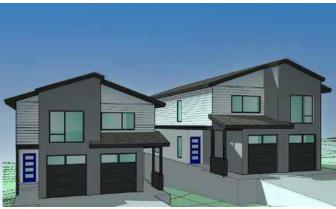

## ELDERBERRY PLACE

509 WEST B ST, SHELTON, WA

Prime 6.22 acre property is approved for the development of six duplexes, with potential for future expansion.

Located in the heart of Shelton, it offers easy access to Highway 101, providing a direct route to Olympia. The site is nearby other new developments and is in close proximity to restaurants, shopping, and other amenities.