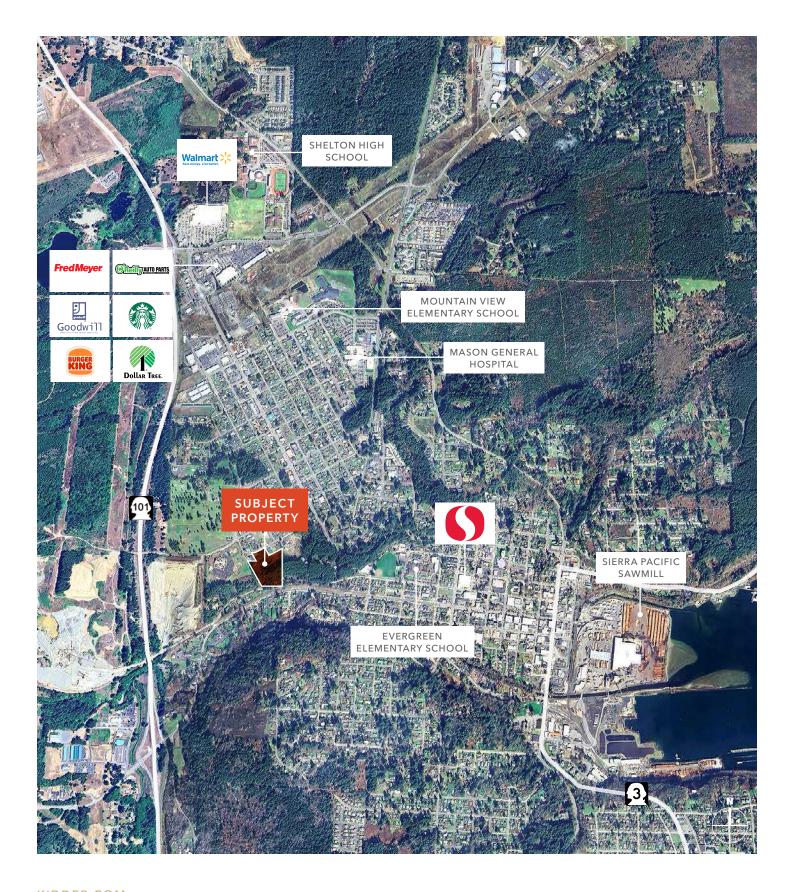

## ELDERBERRY PLACE

509 WEST B ST, SHELTON, WA

Prime 6.22 acre property is approved for the development of six duplexes, with potential for future expansion.

Located in the heart of Shelton, it offers easy access to Highway 101, providing a direct route to Olympia. The site is nearby other new developments and is in close proximity to restaurants, shopping, and other amenities.