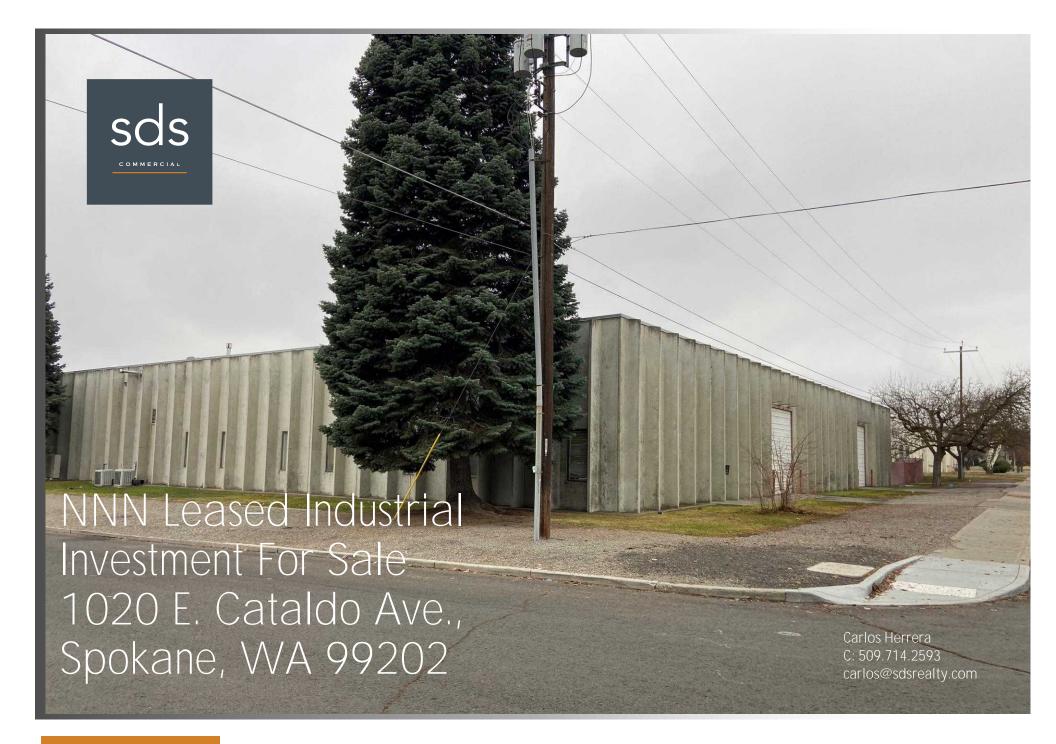

## NNN Leased Industrial Investment For Sale

Carlos Herrera C: 509.714.2593 carlos@sdsrealty.com

Location: Excellent location close to Trent, Hamilton Interchange & 190.

Close to Gonzaga University and University District.

Excellent redevelopment opportunity.

SITE: +/- 2.73 acres; Parcel Number 35171.1707.

Zoning: GC-150 (General Commercial) per City of Spokane.

Improvements: Total Building Area: +/- 21,105 SF per Spokane County records.

Clearance: +/- 16 ft

Year Built: 1976

Construction Type: Double-T concrete.

Yard: Fenced and gated with motorized gate entry.

Tenant: Lumen

Lease Term: Leased through October 31, 2026, with option to renew for