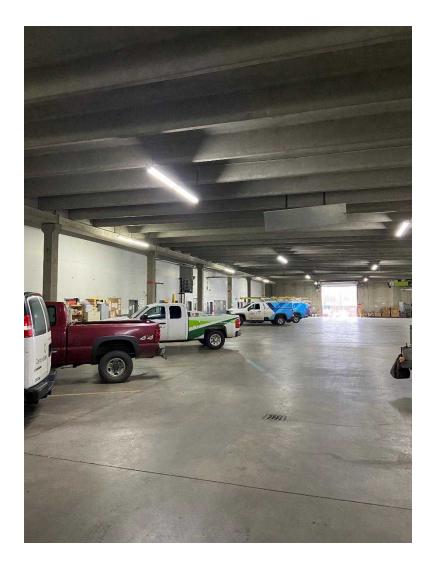

Excellent redevelopment opportunity.

SITE: +/- 2.73 acres; Parcel Number 35171.1707.

Zoning: GC-150 (General Commercial) per City of Spokane.

Improvements: Total Building Area: +/- 21,105 SF per Spokane County records.

Clearance: +/- 16 ft

Year Built: 1976

Construction Type: Double-T concrete.

Yard: Fenced and gated with motorized gate entry.

Tenant: Lumen

Lease Term: Leased through October 31, 2026, with option to renew for