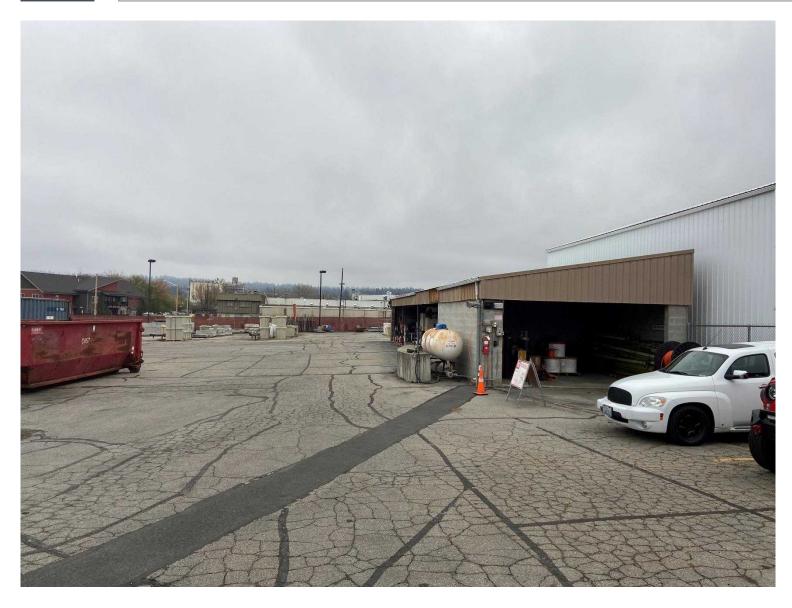

Excellent redevelopment opportunity.

SITE: +/- 2.73 acres; Parcel Number 35171.1707.

Zoning: GC-150 (General Commercial) per City of Spokane.

Improvements: Total Building Area: +/- 21,105 SF per Spokane County records.

Clearance: +/- 16 ft

Year Built: 1976

Construction Type: Double-T concrete.

Yard: Fenced and gated with motorized gate entry.

Tenant: Lumen

Lease Term: Leased through October 31, 2026, with option to renew for