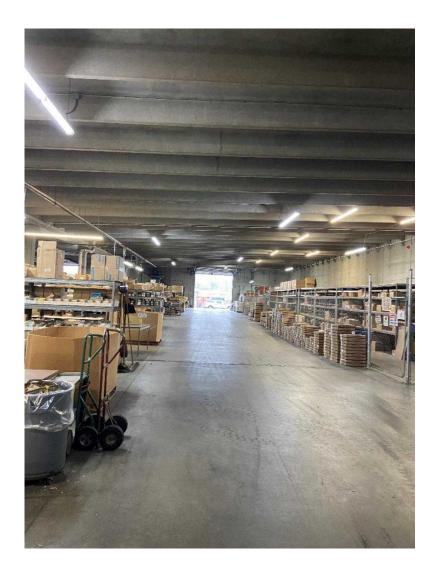

Excellent redevelopment opportunity.

SITE: +/- 2.73 acres; Parcel Number 35171.1707.

Zoning: GC-150 (General Commercial) per City of Spokane.

Improvements: Total Building Area: +/- 21,105 SF per Spokane County records.

Clearance: +/- 16 ft

Year Built: 1976

Construction Type: Double-T concrete.

Yard: Fenced and gated with motorized gate entry.

Tenant: Lumen

Lease Term: Leased through October 31, 2026, with option to renew for