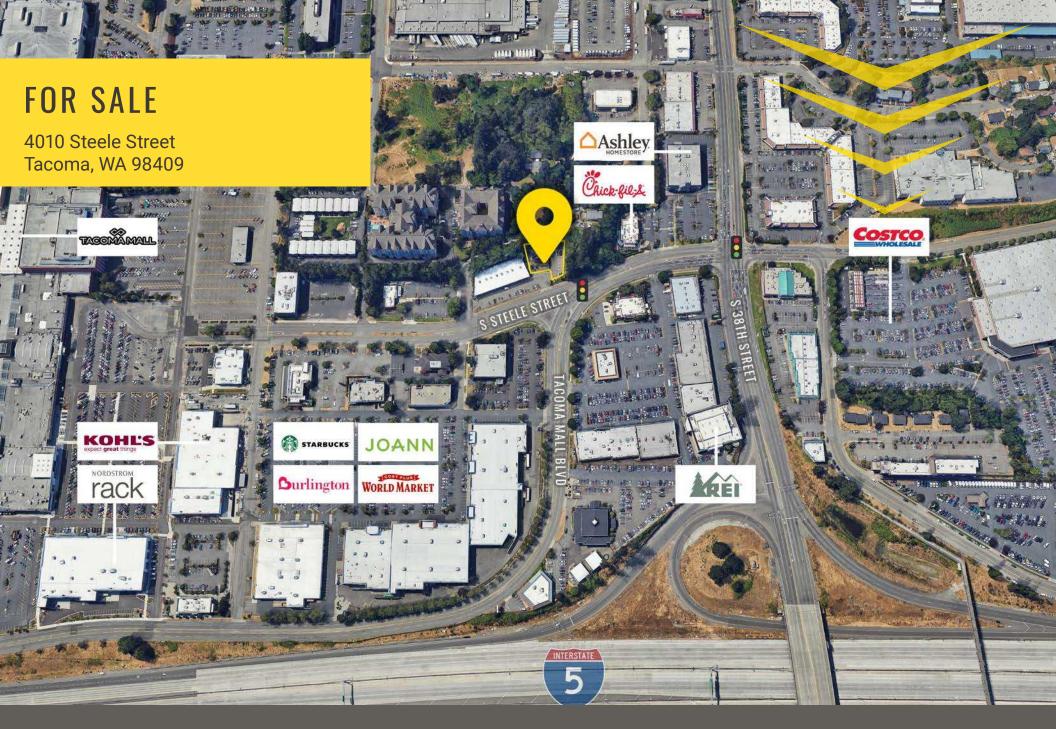

## ASKING PRICE: \$700,000

- Located at the North Entrance of the Tacoma Mall with easy access to/from Interstate 5.
- 2,707 SF Building with 3-floors | 7,120 SF Lot.
- Pierce County Parcel #4647000063
- City of Tacoma CCX Zoning allowing for a variety of uses.
- Currently operating as Picasso Salon.

## **NEARBY RETAIL**

11,000 CPD S Steele Street

20,565 CPD S 38th Street

Ease of access to Interstate-5

Located at the north entrance to the Tacoma Mall

TACOMA | KIRKLAND | PORTLAND | SEATTLE