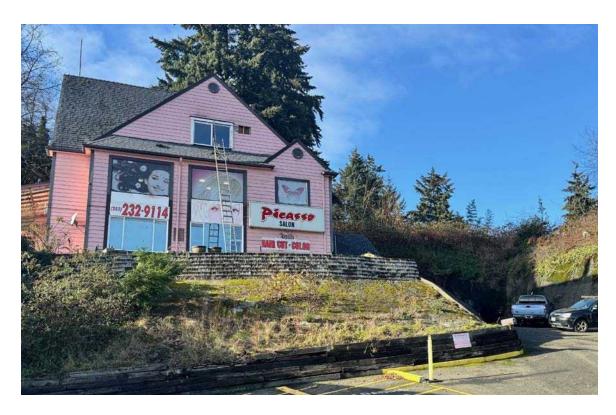

## ASKING PRICE: \$700,000

- Located at the North Entrance of the Tacoma Mall with easy access to/from Interstate 5.
- 2,707 SF Building with 3-floors | 7,120 SF Lot.
- Pierce County Parcel #4647000063
- City of Tacoma CCX Zoning allowing for a variety of uses.
- Currently operating as Picasso Salon.