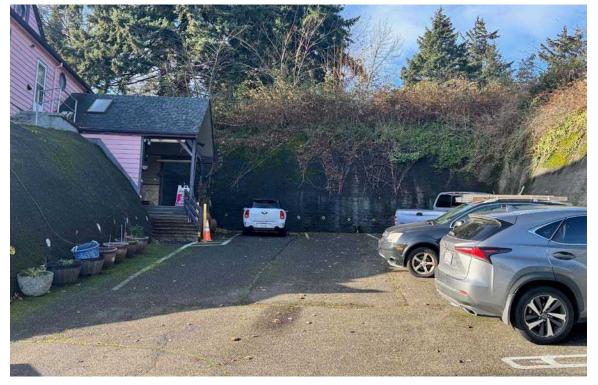

4010 STEELE STREET

Patric Grissom & Andy Jessberger

**4010 STEELE STREET** offers a prime multi-family development opportunity. This property has potential for up to three residential units and features on-site parking, providing convenience for future residents. Located in Tacoma, it benefits from proximity to major local amenities and easy access to major transportation routes. This is an excellent investment for those looking to capitalize on Tacoma's growing market.

## ASKING PRICE: \$700,000

- Located at the North Entrance of the Tacoma Mall with easy access to/from Interstate 5.
- 2,707 SF Building with 3-floors | 7,120 SF Lot.
- Pierce County Parcel #4647000063
- City of Tacoma CCX Zoning allowing for a variety of uses.
- Currently operating as Picasso Salon.