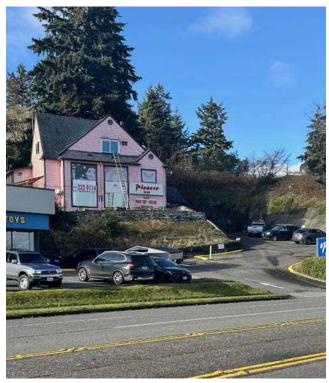

4010 STEELE STREET

Patric Grissom & Andy Jessberger

**4010 STEELE STREET** offers a prime multi-family development opportunity. This property has potential for up to three residential units and features on-site parking, providing convenience for future residents. Located in Tacoma, it benefits from proximity to major local amenities and easy access to major transportation routes. This is an excellent investment for those looking to capitalize on Tacoma's growing market.

## ASKING PRICE: \$700,000

- Located at the North Entrance of the Tacoma Mall with easy access to/from Interstate 5.
- 2,707 SF Building with 3-floors | 7,120 SF Lot.
- Pierce County Parcel #4647000063
- City of Tacoma CCX Zoning allowing for a variety of uses.
- Currently operating as Picasso Salon.