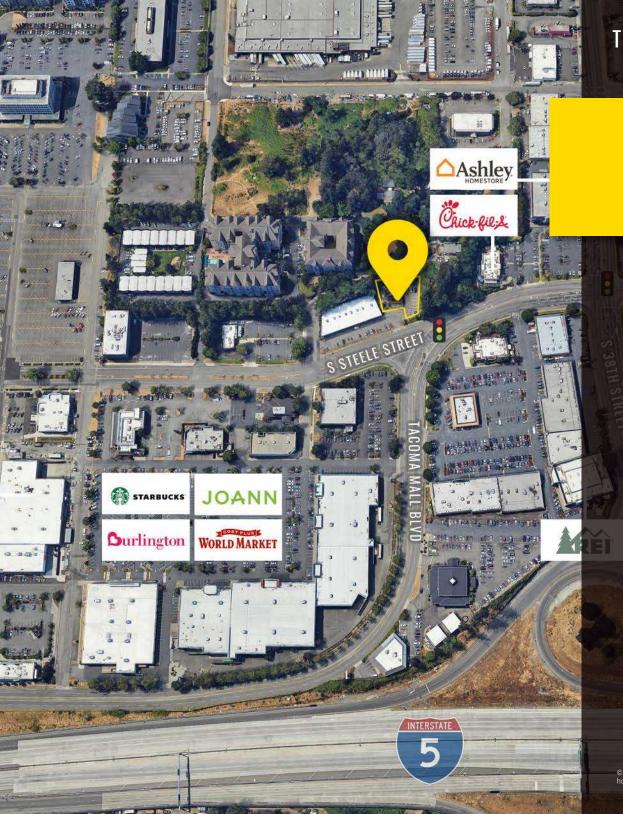

## **NEARBY RETAIL**

11,000 CPD S Steele Street

20,565 CPD S 38th Street

Ease of access to Interstate-5

Located at the north entrance to the Tacoma Mall

TACOMA | KIRKLAND | PORTLAND | SEATTLE