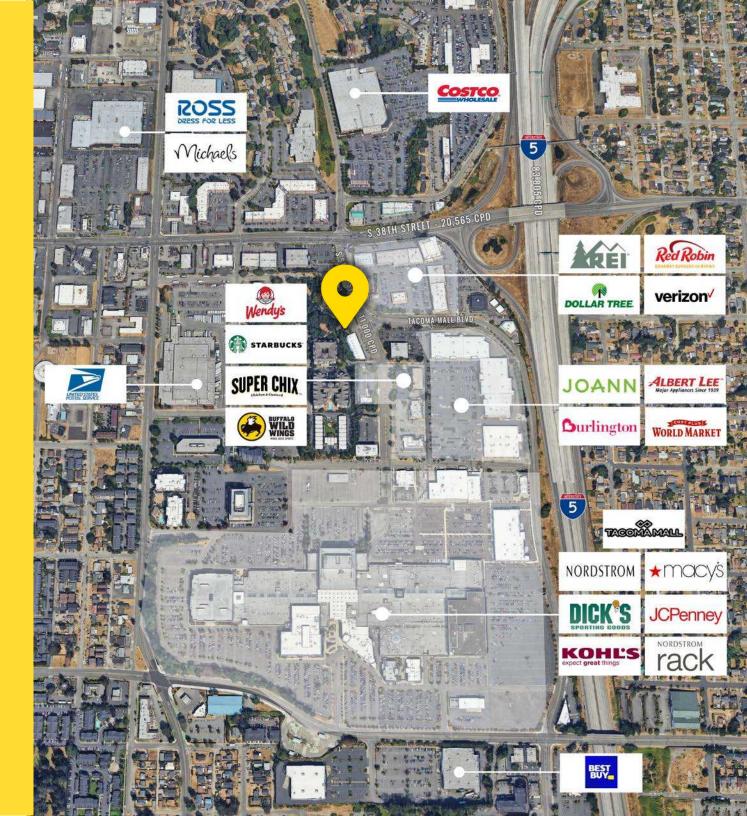

## **NEARBY RETAIL**

11,000 CPD S Steele Street

20,565 CPD S 38th Street

Ease of access to Interstate-5

Located at the north entrance to the Tacoma Mall

TACOMA | KIRKLAND | PORTLAND | SEATTLE