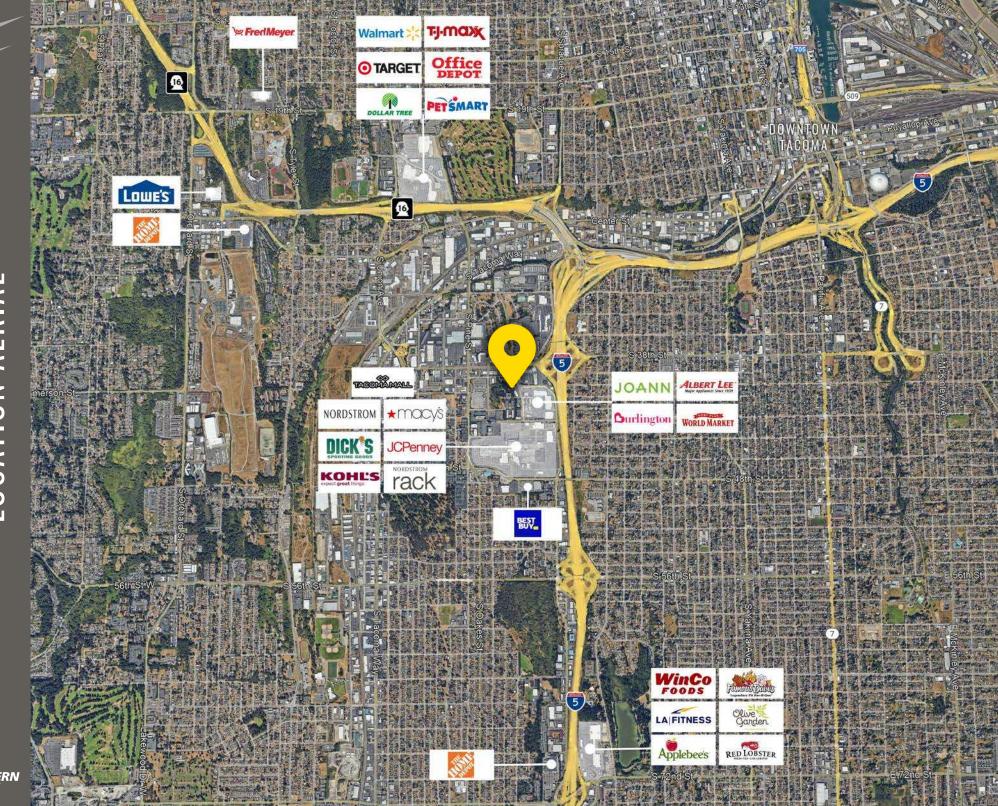

## **NEARBY RETAIL**

11,000 CPD S Steele Street

20,565 CPD S 38th Street

Ease of access to Interstate-5

Located at the north entrance to the Tacoma Mall

TACOMA | KIRKLAND | PORTLAND | SEATTLE