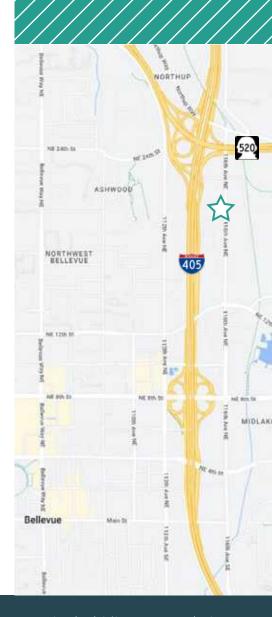

#### **BUILDING HIGHLIGHTS**

- EXCELLENT CONDITION, MOVE-IN READY WITH EFFICIENT FLOORPLAN
- QUALITY IMPROVEMENTS CURRENT OCCUPANT IS A CONTRACTOR
- CONVENIENT ACCESS TO I-405 AND SR-520, RIGHT OUTSIDE OF BELLEVUE CBD
- ABILITY TO PURCHASE CONTIGUOUS SITE/ BUILDING 11520 NE 20TH ST (\$2,650,000)
- YARD SPACE WITH SHED, IDEAL FOR PLAYGROUND OR OUTSIDE USE