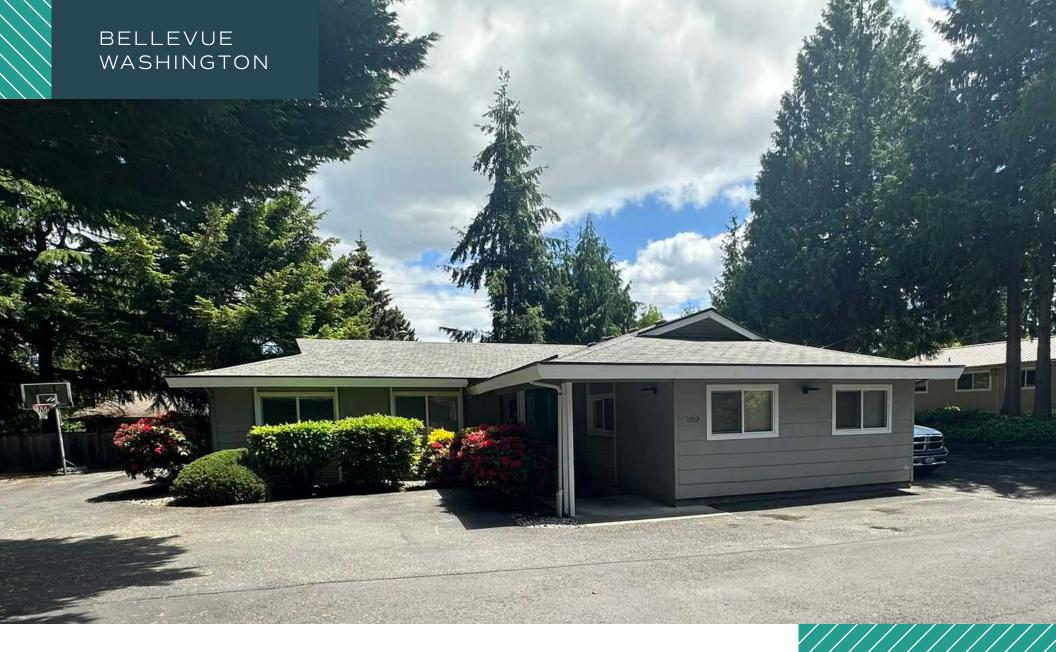

### BELLEVUE WASHINGTON

#### BELLEVUE WASHINGTON

#### **BUILDING HIGHLIGHTS**

- EXCELLENT CONDITION, MOVE-IN READY WITH EFFICIENT FLOORPLAN
- QUALITY IMPROVEMENTS CURRENT OCCUPANT IS A CONTRACTOR
- CONVENIENT ACCESS TO I-405 AND SR-520, RIGHT OUTSIDE OF BELLEVUE CBD
- ABILITY TO PURCHASE CONTIGUOUS SITE/ BUILDING 11520 NE 20TH ST (\$2,650,000)
- YARD SPACE WITH SHED, IDEAL FOR PLAYGROUND OR OUTSIDE USE