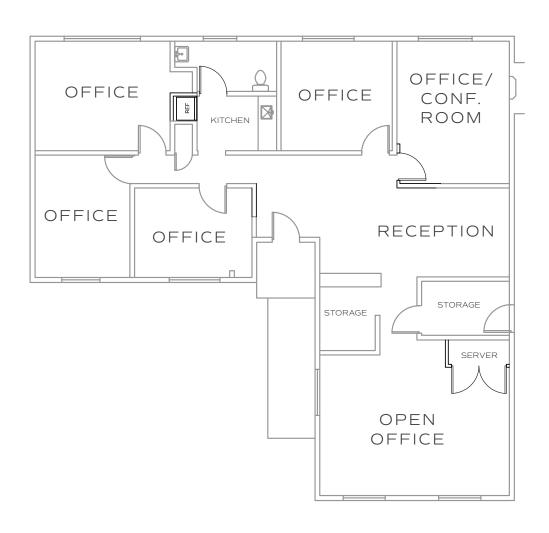

#### **BUILDING FACTS**

- **SALE PRICE**: \$1,680,000
- **BUILDING SF**: 1,756 SF
- LAND SF: 10,000 SF
- ZONING: BR-MO
- PARKING: 10 SURFACE STALLS WITH THE ABILITY TO STACK ADDITIONAL PARKING

#### **BUILDING HIGHLIGHTS**

- EXCELLENT CONDITION, MOVE-IN READY WITH EFFICIENT FLOORPLAN
- QUALITY IMPROVEMENTS CURRENT OCCUPANT IS A CONTRACTOR
- CONVENIENT ACCESS TO I-405 AND SR-520, RIGHT OUTSIDE OF BELLEVUE CBD
- ABILITY TO PURCHASE CONTIGUOUS SITE/ BUILDING 11520 NE 20TH ST (\$2,650,000)
- YARD SPACE WITH SHED, IDEAL FOR PLAYGROUND OR OUTSIDE USE