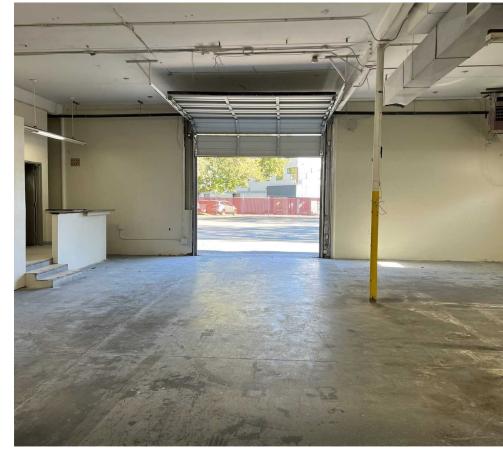

## PROPERTY HIGHLIGHTS

- + Available now
- + Rare owner-user opportunity in Georgetown
- + 6,500 SF building on approximately 16,000 SF lot
- + 14' clear ceiling height
- + 1 grade level loading door 12' high
- + Heavy power, 600 amps of 3-phase power
- + Yard is fenced and secure
- Great location in Georgetown next to marble companies and Design Center

TOTAL SF

6,500 SF

OFFICE SF

1,500 SF

WAREHOUSE SF

5,000 SF

LEASE RATE

\$11,400/Mo, NNN