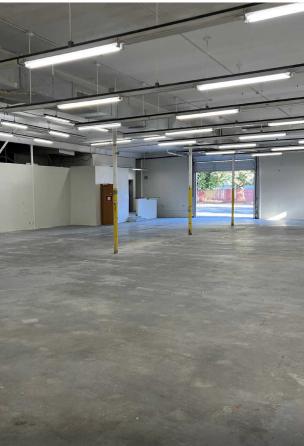

## PROPERTY HIGHLIGHTS

- + Available now
- + Rare owner-user opportunity in Georgetown
- + 6,500 SF building on approximately 16,000 SF lot
- + 14' clear ceiling height
- + 1 grade level loading door 12' high
- + Heavy power, 600 amps of 3-phase power
- + Yard is fenced and secure
- Great location in Georgetown next to marble companies and Design Center

TOTAL SF

6,500 SF

OFFICE SF

1,500 SF

WAREHOUSE SF

5,000 SF

LEASE RATE

\$11,400/Mo, NNN