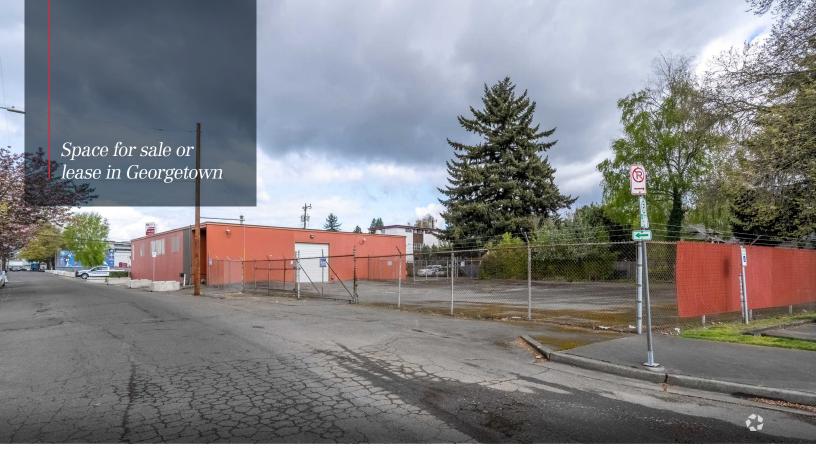

Rare owner-user opportunity in prime Georgetown location.

## PROPERTY HIGHLIGHTS

- + Available now
- + Rare owner-user opportunity in Georgetown
- + 6,500 SF building on approximately 16,000 SF lot
- + 14' clear ceiling height
- + 1 grade level loading door 12' high
- + Heavy power, 600 amps of 3-phase power
- + Yard is fenced and secure
- Great location in Georgetown next to marble companies and Design Center