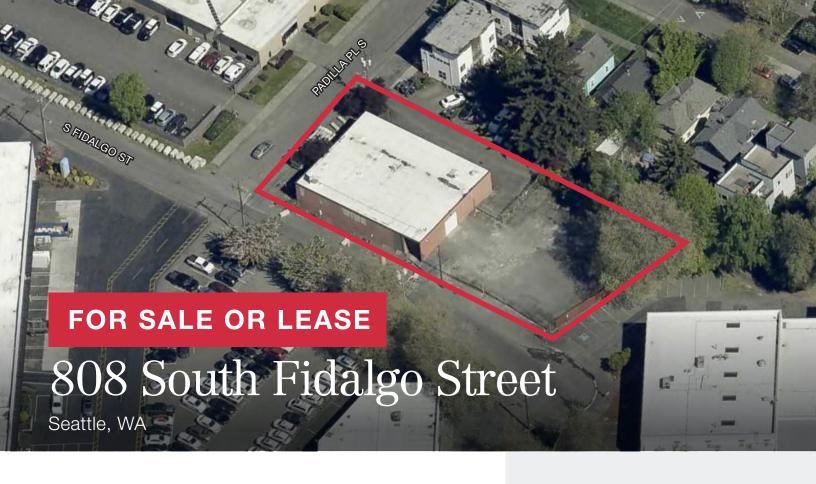

## PROPERTY HIGHLIGHTS

- + Available now
- + Rare owner-user opportunity in Georgetown
- + 6,500 SF building on approximately 16,000 SF lot
- + 14' clear ceiling height
- + 1 grade level loading door 12' high
- + Heavy power, 600 amps of 3-phase power
- + Yard is fenced and secure
- Great location in Georgetown next to marble companies and Design Center

TOTAL SF

6,500 SF

OFFICE SF

1,500 SF

WAREHOUSE SF

5,000 SF

LEASE RATE

\$11,400/Mo, NNN

SALE PRICE

\$3,100,000

nai-psp.com