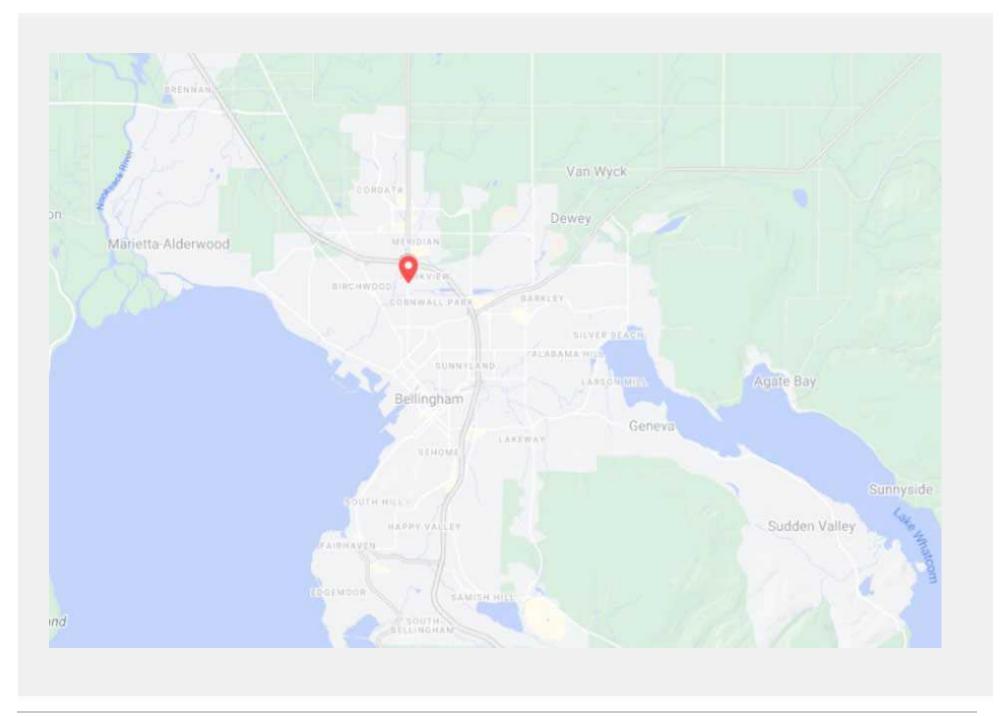

#### **Location**

Excellent location - less than 1 mile from PeaceHealth hospital & Bellis Fair Shopping Mall - and 900 feet from on/off ramps for I-5 exit #256.

# **PROPERTY OVERVIEW**

**Address:** 37XX Meridian St, Bellingham, WA 98225

Parcel #: 3802135461330000

**Site Area:** 4.13 Ac. (179,902 SF)

**Price:** \$6,000,000

# **SITE MAP**