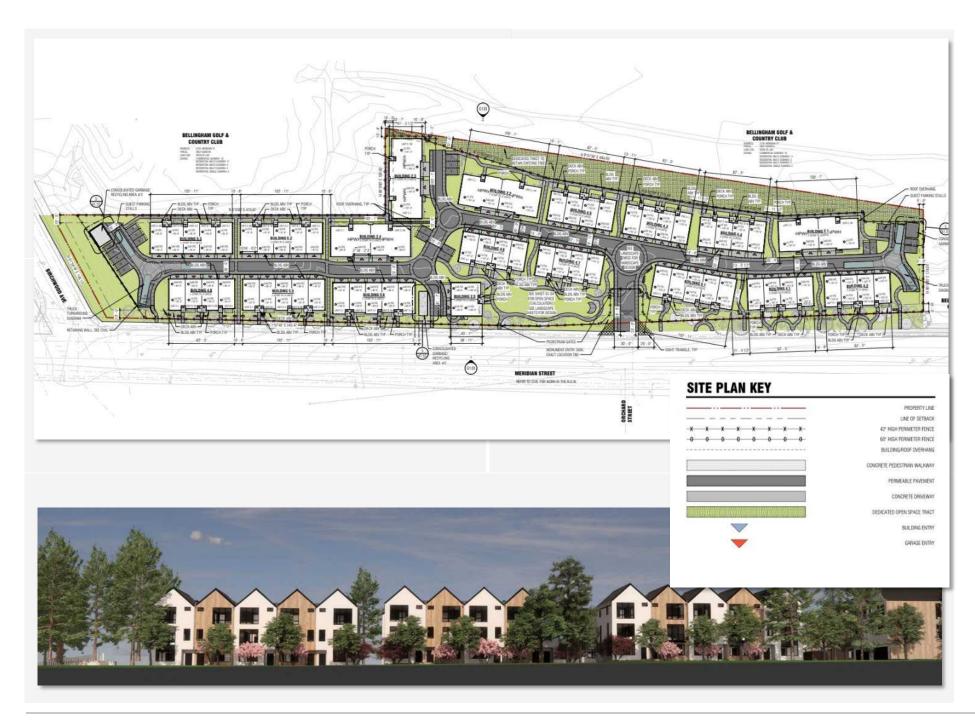

# LAND FOR SALE FULLY ENTITLED SITE FOR 67 TOWNHOMES

37XX Meridian St, Bellingham WA 98225

- 4.13 Ac. Adjacent to Bellingham Golf & Country Club.
- Ideal Location adjacent to 8<sup>th</sup> & 9<sup>th</sup> Hole.
- Excellent In-fill Property
- Near Shopping, Cornwall Park & Major Amenities
- Preliminary Plat approval for Subdivision.

# **FULLY ENTITLED 67 UNIT TOWNHOME SITE**

# **Zoning**

Residential Multi, Planned.

# **Topography**

Topography is flat and ideal for townhome construction.