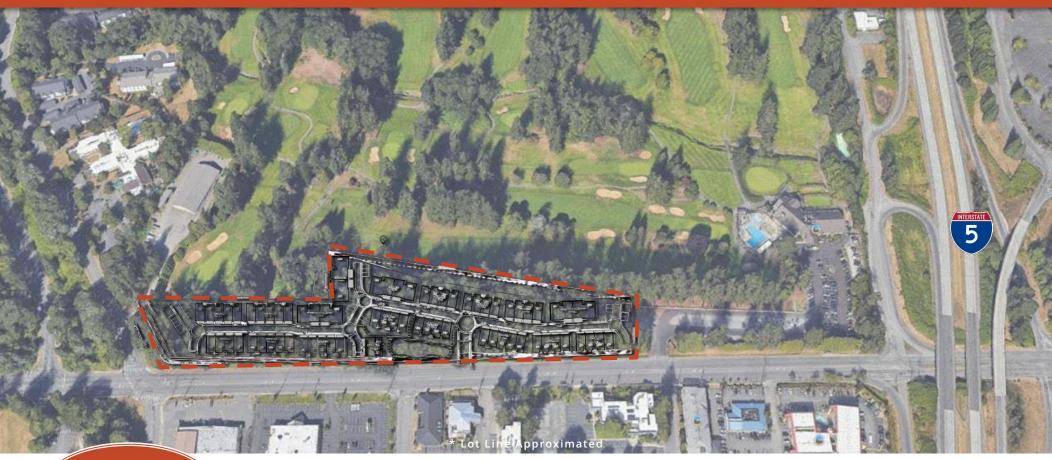

# LAND FOR SALE FULLY ENTITLED SITE FOR 67 TOWNHOMES

37XX Meridian St, Bellingham WA 98225

- 4.13 Ac. Adjacent to Bellingham Golf & Country Club.
- Ideal Location adjacent to 8<sup>th</sup> & 9<sup>th</sup> Hole.
- Excellent In-fill Property
- Near Shopping, Cornwall Park & Major Amenities
- Preliminary Plat approval for Subdivision.

## **Disclosure**

The 4.13 acre property (excess land) is owned by the Bellingham Golf and Country Club (BGCC), and borders the 9th hole & 8th green. The golf course is NOT for sale.

#### **Location**

Excellent location - less than 1 mile from PeaceHealth hospital & Bellis Fair Shopping Mall - and 900 feet from on/off ramps for I-5 exit #256.

#### **Frontage**

Property has 1,200 feet of frontage along Meridian St and a short frontage along a Portion of Birchwood Ave at the intersection with Meridian.