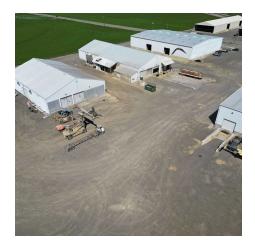

#### **BUILDING 1**

30,000 SF WH w/ 1,200 SF Office attached 2 - 20' x 20' OH doors 30' center column spacing 30' clear height

#### **BUILDING 2**

22,000 SF Clear-span WH w/ breakroom attached large dock-high pit
Heavy Power
20' and 14' OH doors all-around

#### **BUILDING 3**

14,000 SF Clear-span WH Heated Heavy Power 6 - 20' x 20' OH doors

Brandon Thomas (206) 303-9595 bthomas@cbcworldwide.com