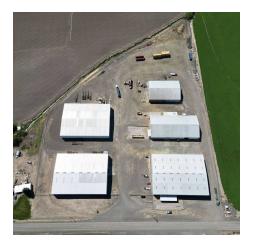

#### PROPERTY DETAILS:

- · Building 1. Distribution / Staging Building. 30,000 SF
- · Building 2. Heavy Processing Building. 22,000 SF
- Building 3. Work Shop. 14,000 SF
- · Building 4. Storage Building. 30,000 SF
- · Building 5. Storage Building. 30,000 SF
- Office. 1,200 SF

#### **PROPERTY FEATURES:**

- Fenced and Secured with Gate Access
- · Heavy Power and Gas Onsite
- · Re-enforced concrete slabs throughout
- · Truck Dock Onsite
- · Security System
- · Truck Scale income-generation from local trucking
- · Onsite High-Volume Well
- Fiber Internet