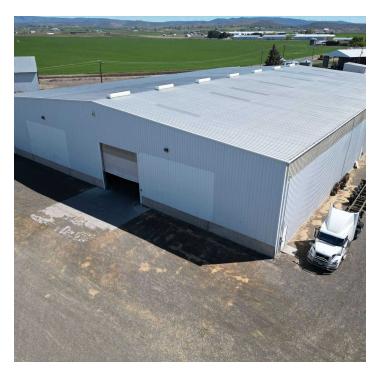

#### PROPERTY DETAILS:

- · Building 1. Distribution / Staging Building. 30,000 SF
- · Building 2. Heavy Processing Building. 22,000 SF
- Building 3. Work Shop. 14,000 SF
- · Building 4. Storage Building. 30,000 SF
- · Building 5. Storage Building. 30,000 SF
- Office. 1,200 SF

#### **PROPERTY FEATURES:**

- Fenced and Secured with Gate Access
- · Heavy Power and Gas Onsite
- · Re-enforced concrete slabs throughout
- · Truck Dock Onsite
- · Security System
- · Truck Scale income-generation from local trucking
- · Onsite High-Volume Well
- Fiber Internet