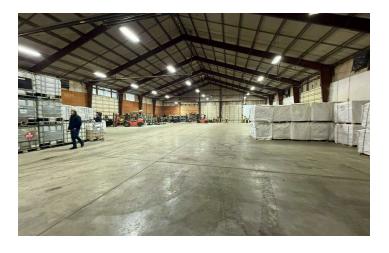

#### PROPERTY DETAILS:

- · Building 1. Distribution / Staging Building. 30,000 SF
- · Building 2. Heavy Processing Building. 22,000 SF
- Building 3. Work Shop. 14,000 SF
- · Building 4. Storage Building. 30,000 SF
- · Building 5. Storage Building. 30,000 SF
- Office. 1,200 SF

#### **PROPERTY FEATURES:**

- Fenced and Secured with Gate Access
- · Heavy Power and Gas Onsite
- · Re-enforced concrete slabs throughout
- · Truck Dock Onsite
- · Security System
- · Truck Scale income-generation from local trucking
- · Onsite High-Volume Well
- Fiber Internet