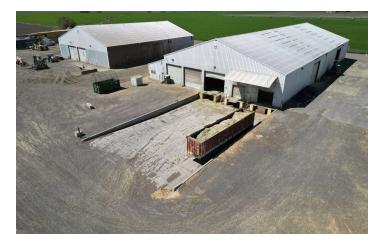

#### PROPERTY OVERVIEW

Subject property is strategically located right off exit 115 on I-90 in Ellensburg, Washington. Situated in Kittitas County, Ellensburg lies in the heart of Kittitas Valley. It is at the confluence of Interstate 90 and Interstate 82, making it easily accessible. Ellensburg's blend of small-town charm, educational opportunities, and robust agricultural industry makes it a unique and vibrant community within Washington State.

#### PROPERTY DETAILS:

- · Building 1. Distribution / Staging Building. 30,000 SF
- · Building 2. Heavy Processing Building. 22,000 SF
- Building 3. Work Shop. 14,000 SF
- · Building 4. Storage Building. 30,000 SF
- · Building 5. Storage Building. 30,000 SF
- Office. 1,200 SF

#### **PROPERTY FEATURES:**

- Fenced and Secured with Gate Access
- · Heavy Power and Gas Onsite
- · Re-enforced concrete slabs throughout
- · Truck Dock Onsite
- · Security System
- · Truck Scale income-generation from local trucking
- · Onsite High-Volume Well
- Fiber Internet