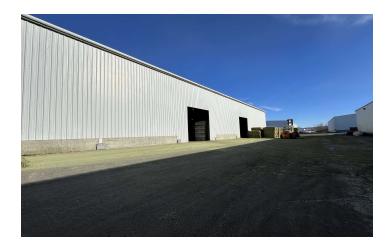

#### PROPERTY DETAILS:

- · Building 1. Distribution / Staging Building. 30,000 SF
- · Building 2. Heavy Processing Building. 22,000 SF
- Building 3. Work Shop. 14,000 SF
- · Building 4. Storage Building. 30,000 SF
- · Building 5. Storage Building. 30,000 SF
- Office. 1,200 SF

#### **PROPERTY FEATURES:**

- Fenced and Secured with Gate Access
- · Heavy Power and Gas Onsite
- · Re-enforced concrete slabs throughout
- · Truck Dock Onsite
- · Security System
- · Truck Scale income-generation from local trucking
- · Onsite High-Volume Well
- Fiber Internet