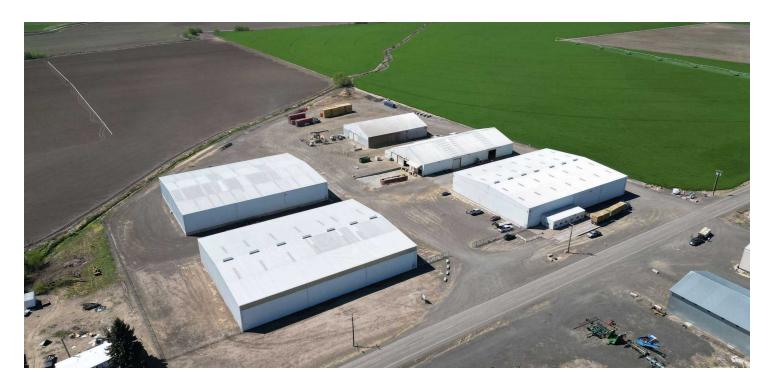

### **ELLENSBURG INDUSTRIAL FACILITY**

8270 Tjossem Rd Ellensburg, WA 98926

#### PROPERTY OVERVIEW

Subject property is strategically located right off exit 115 on I-90 in Ellensburg, Washington. Situated in Kittitas County, Ellensburg lies in the heart of Kittitas Valley. It is at the confluence of Interstate 90 and Interstate 82, making it easily accessible. Ellensburg's blend of small-town charm, educational opportunities, and robust agricultural industry makes it a unique and vibrant community within Washington State.