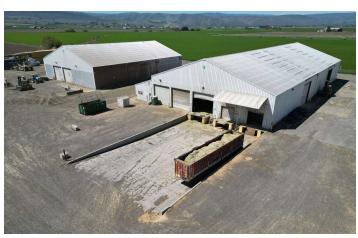

#### **BUILDING 2**

22,000 SF Clear-span WH w/ breakroom attached large dock-high pit
Heavy Power
20' and 14' OH doors all-around

#### **BUILDING 3**

14,000 SF Clear-span WH Heated Heavy Power 6 - 20' x 20' OH doors

Brandon Thomas (206) 303-9595 bthomas@cbcworldwide.com