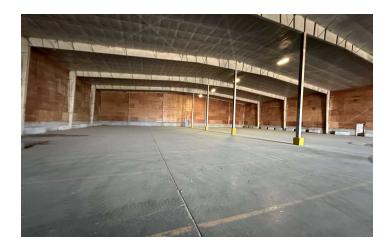

#### **BUILDING 1**

30,000 SF WH w/ 1,200 SF Office attached 2 - 20' x 20' OH doors 30' center column spacing 30' clear height

#### **BUILDING 2**

22,000 SF Clear-span WH w/ breakroom attached large dock-high pit
Heavy Power
20' and 14' OH doors all-around

#### **BUILDING 3**

14,000 SF Clear-span WH Heated Heavy Power 6 - 20' x 20' OH doors

Brandon Thomas (206) 303-9595 bthomas@cbcworldwide.com