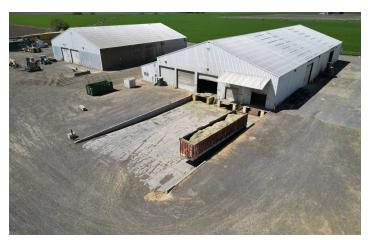

#### PROPERTY DETAILS:

- · Building 1. Distribution / Staging Building. 30,000 SF
- · Building 2. Heavy Processing Building. 22,000 SF
- Building 3. Work Shop. 14,000 SF
- · Building 4. Storage Building. 30,000 SF
- · Building 5. Storage Building. 30,000 SF
- Office. 1,200 SF

#### **BUILDING 1**

30,000 SF WH w/ 1,200 SF Office attached 2 - 20' x 20' OH doors 30' center column spacing 30' clear height

#### **BUILDING 2**

22,000 SF Clear-span WH w/ breakroom attached large dock-high pit
Heavy Power
20' and 14' OH doors all-around

#### **BUILDING 3**

14,000 SF Clear-span WH Heated Heavy Power 6 - 20' x 20' OH doors

Brandon Thomas (206) 303-9595 bthomas@cbcworldwide.com

#### **BUILDING 4**

30,000 SF WH 1 - 20' x 20' OH door 30' center column spacing 30' clear height

#### **BUILDING 5**

30,000 SF WH 1 - 20' x 20' OH door 1 - 14' x 14' Dock-High door 30' center column spacing 30' clear height

**Brandon Thomas** (206) 303-9595 bthomas@cbcworldwide.com