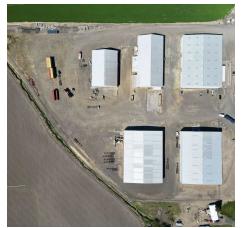

#### PROPERTY DETAILS:

- · Building 1. Distribution / Staging Building. 30,000 SF
- · Building 2. Heavy Processing Building. 22,000 SF
- Building 3. Work Shop. 14,000 SF
- · Building 4. Storage Building. 30,000 SF
- · Building 5. Storage Building. 30,000 SF
- Office. 1,200 SF

#### **PROPERTY FEATURES:**

- Fenced and Secured with Gate Access
- · Heavy Power and Gas Onsite
- · Re-enforced concrete slabs throughout
- · Truck Dock Onsite
- · Security System
- · Truck Scale income-generation from local trucking
- · Onsite High-Volume Well
- Fiber Internet