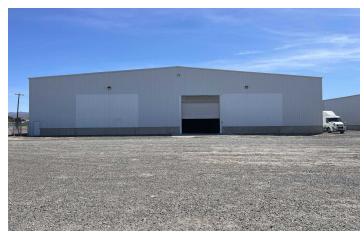

#### PROPERTY DETAILS:

- · Building 1. Distribution / Staging Building. 30,000 SF
- · Building 2. Heavy Processing Building. 22,000 SF
- Building 3. Work Shop. 14,000 SF
- · Building 4. Storage Building. 30,000 SF
- · Building 5. Storage Building. 30,000 SF
- Office. 1,200 SF

#### **PROPERTY FEATURES:**

- Fenced and Secured with Gate Access
- · Heavy Power and Gas Onsite
- · Re-enforced concrete slabs throughout
- · Truck Dock Onsite
- · Security System
- · Truck Scale income-generation from local trucking
- · Onsite High-Volume Well
- Fiber Internet