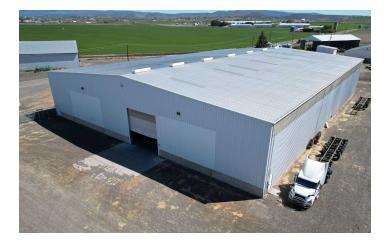

#### **BUILDING 4**

30,000 SF WH 1 - 20' x 20' OH door 30' center column spacing 30' clear height

#### **BUILDING 5**

30,000 SF WH 1 - 20' x 20' OH door 1 - 14' x 14' Dock-High door 30' center column spacing 30' clear height

**Brandon Thomas** (206) 303-9595 bthomas@cbcworldwide.com