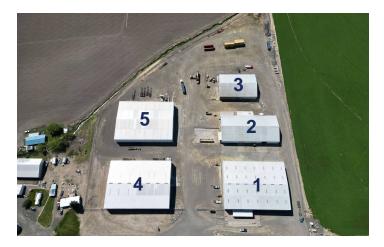

#### PROPERTY DETAILS:

- · Building 1. Distribution / Staging Building. 30,000 SF
- · Building 2. Heavy Processing Building. 22,000 SF
- Building 3. Work Shop. 14,000 SF
- · Building 4. Storage Building. 30,000 SF
- · Building 5. Storage Building. 30,000 SF
- Office. 1,200 SF