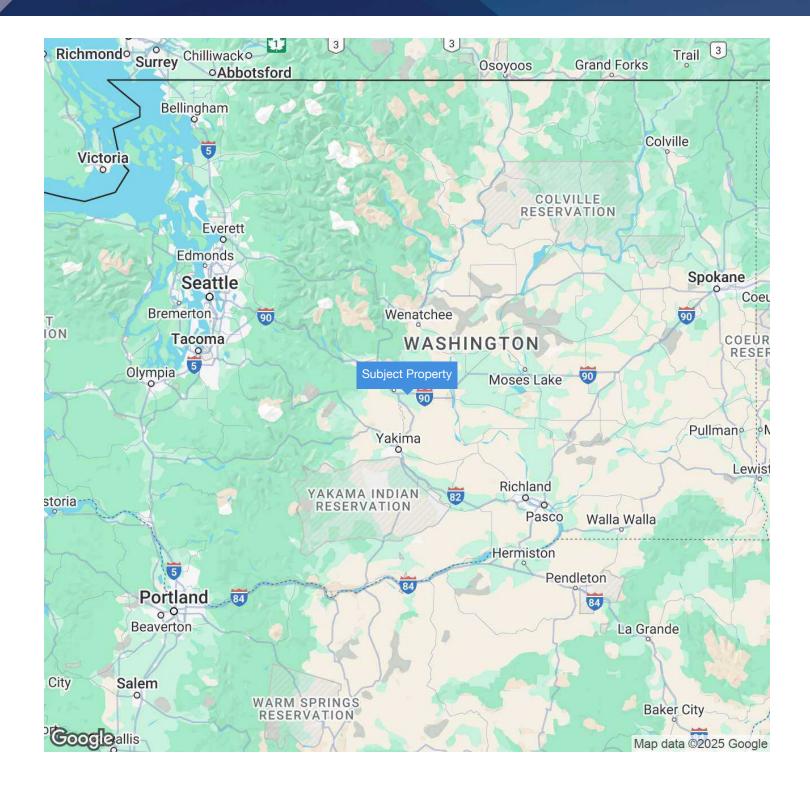

#### PROPERTY OVERVIEW

Subject property is strategically located right off exit 115 on I-90 in Ellensburg, Washington. Situated in Kittitas County, Ellensburg lies in the heart of Kittitas Valley. It is at the confluence of Interstate 90 and Interstate 82, making it easily accessible. Ellensburg's blend of small-town charm, educational opportunities, and robust agricultural industry makes it a unique and vibrant community within Washington State.

#### SITE PROXIMITY:

- · Site is located right off exit 115 on I-90
- · 37.4 miles to Yakima
- 76.9 miles to Wenatchee
- 148 miles to Walla Walla
- · 166 miles to Spokane
- 130 miles to Tacoma
- · 115 miles to Seattle