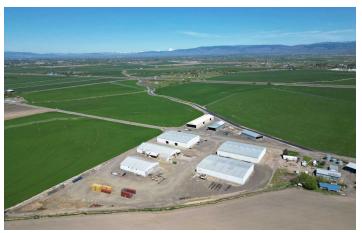

### **ELLENSBURG INDUSTRIAL FACILITY**

8270 Tjossem Rd Ellensburg, WA 98926

#### **OFFERING SUMMARY**

| Sale Price:       | Negotiable                     |
|-------------------|--------------------------------|
| Building<br>Size: | 127,200 SF                     |
| Office:           | 1,200 SF                       |
| Lot Size:         | 12.42 Acres                    |
|                   | 541,015.20 SF                  |
| Year Built:       | 1990 - 1997                    |
| Zoning:           | Commercial Agriculture<br>(CA) |
| Clear Height      | 20' - 30'                      |
| Power:            | Heavy Power                    |
| Parcel #:         | 663236                         |

#### PROPERTY OVERVIEW

Subject property is strategically located right off exit 115 on I-90 in Ellensburg, Washington. Situated in Kittitas County, Ellensburg lies in the heart of Kittitas Valley. It is at the confluence of Interstate 90 and Interstate 82, making it easily accessible. Ellensburg's blend of small-town charm, educational opportunities, and robust agricultural industry makes it a unique and vibrant community within Washington State.