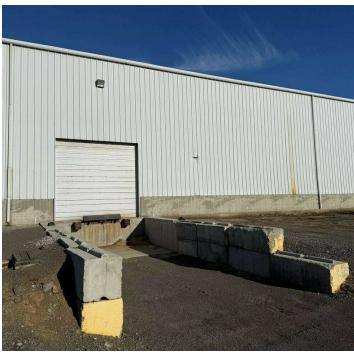

#### **BUILDING 2**

22,000 SF Clear-span WH w/ breakroom attached large dock-high pit
Heavy Power
20' and 14' OH doors all-around

#### **PROPERTY FEATURES:**

- Fenced and Secured with Gate Access
- · Heavy Power and Gas Onsite
- · Re-enforced concrete slabs throughout
- · Truck Dock Onsite
- · Security System
- · Truck Scale income-generation from local trucking
- · Onsite High-Volume Well
- Fiber Internet