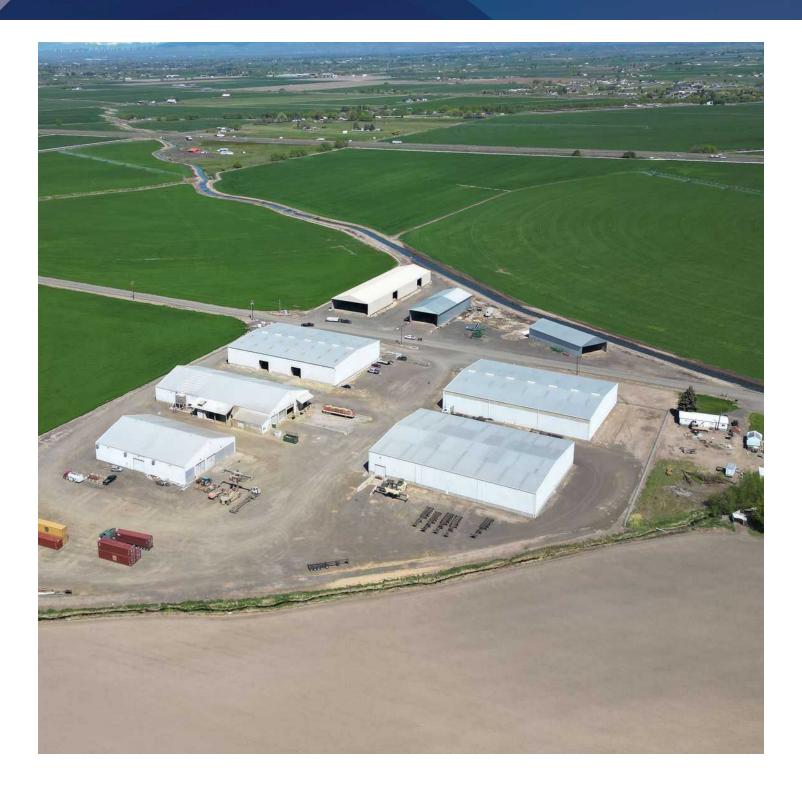

#### **OFFERING SUMMARY**

| Sale Price:       | Negotiable                     |
|-------------------|--------------------------------|
| Building<br>Size: | 127,200 SF                     |
| Office:           | 1,200 SF                       |
| Lot Size:         | 12.42 Acres                    |
|                   | 541,015.20 SF                  |
| Year Built:       | 1990 - 1997                    |
| Zoning:           | Commercial Agriculture<br>(CA) |
| Clear Height      | 20' - 30'                      |
| Power:            | Heavy Power                    |
| Parcel #:         | 663236                         |

#### PROPERTY DETAILS:

- · Building 1. Distribution / Staging Building. 30,000 SF
- · Building 2. Heavy Processing Building. 22,000 SF
- Building 3. Work Shop. 14,000 SF
- · Building 4. Storage Building. 30,000 SF
- · Building 5. Storage Building. 30,000 SF
- Office. 1,200 SF

#### **PROPERTY FEATURES:**

- Fenced and Secured with Gate Access
- · Heavy Power and Gas Onsite
- · Re-enforced concrete slabs throughout
- · Truck Dock Onsite
- · Security System
- · Truck Scale income-generation from local trucking
- · Onsite High-Volume Well
- Fiber Internet