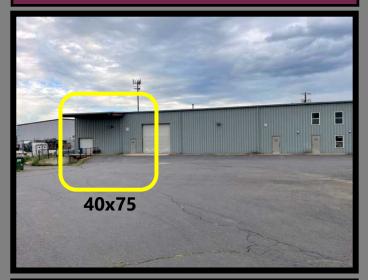

#### **Property Info:**

- Available 3,000 SF (+/-)
- **Common Space Whs**
- **Rate \$11.00 SF NNN**
- NNN = percent prop tax, yard, insurance & utilities
- **Zoning Industrial**
- OH Door at grade 12x14
- **OH Door dock high 8x8**
- **Use of E-Z Up Shelving**
- **Natural Gas heat**
- Parcel #45081.0198