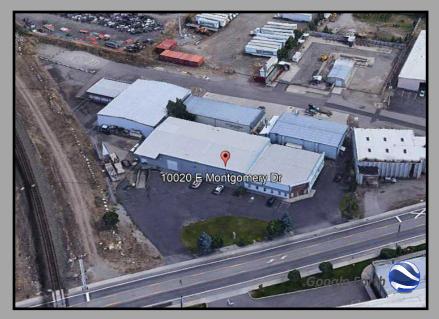

# for LEASE

10020 E Montgomery Dr Spokane Valley, WA

First Look Real Estate

Mike King

Lease \$2,750/Mo NNN

### Whs 3,000 SF for Lease 10020 E Montgomery Dr Spokane Valley, WA

2017 BH Affiliates, LLC. An independently owned and operated franchisee of BHH Affiliates, LLC. Berkshire Hathaway HomeServices and the Berkshire Hathaway HomeServices symbol are registered service marks of HomeServices of America, Inc. Equal Housing Opportunity.