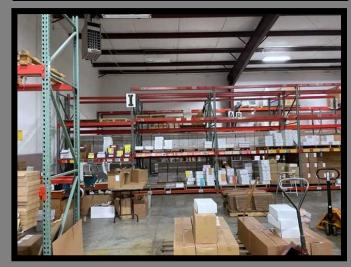

#### **Property Info:**

- Available 3,000 SF (+/-)
- **Common Space Whs**
- **Rate \$11.00 SF NNN**
- NNN = percent prop tax, yard, insurance & utilities
- **Zoning Industrial**
- OH Door at grade 12x14
- **OH Door dock high 8x8**
- **Use of E-Z Up Shelving**
- **Natural Gas heat**
- Parcel #45081.0198