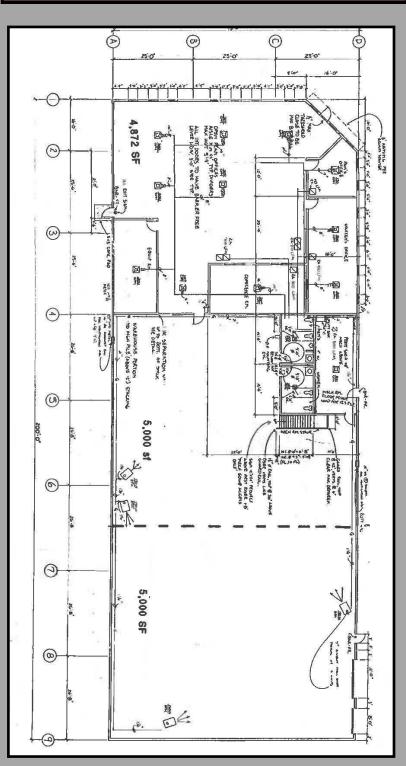

gomery Dr Spokane Valley, WA



First Look Real Estate

Mike King





Lease \$2,750/Mo NNN

#### **Property Info:**

- Available 3,000 SF (+/-)
- **Common Space Whs**
- **Rate \$11.00 SF NNN**
- NNN = percent prop tax, yard, insurance & utilities
- **Zoning Industrial**
- OH Door at grade 12x14
- **OH Door dock high 8x8**
- **Use of E-Z Up Shelving**
- **Natural Gas heat**
- Parcel #45081.0198

### Whs 3,000 SF for Lease 10020 E Montgomery Dr Spokane Valley, WA















2017 BH Affiliates, LLC. An independently owned and operated franchisee of BHH Affiliates, LLC. Berkshire Hathaway HomeServices and the Berkshire Hathaway HomeServices symbol are registered service marks of HomeServices of America, Inc. Equal Housing Opportunity.





## 10020 E Montgomery Realtor's FL Plan Drawing