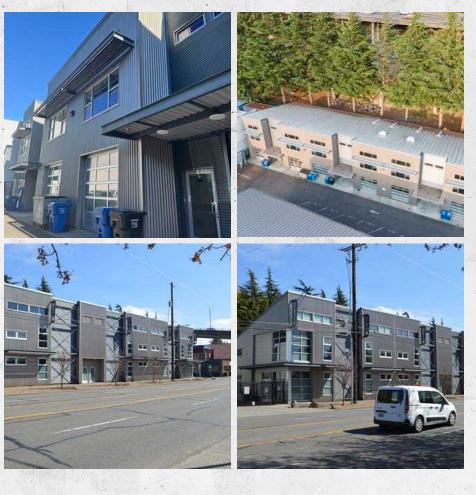

## **HOLGATE SQUARE**

920 S HOLGATE ST, SEATTLE, WA | SUITE 108



### NEWMARK

MORGAN RICHEY, SIOR Managing Director 425.362.1409 morgan.richey@nmrk.com

# HOLGATE SQUARE

920 S HOLGATE ST, SEATTLE, WA | SUITE 108

### **PROPERTY FACTS, FEATURES / HIGHLIGHTS**

- Property Type: Flex, light manufacturing
- Year Built: 2010

NEWMARK

- Power: 110-volt convenience power throughout both units and numerous 250-volt power outlets
- Flexible layout and design
- 1,747 SF /Unit including 795 SF mezzanine/Unit
- Industrial layout with high ceilings & roll up doors
- One (1) reserved parking stall
- One (1) 10" x 9' roll up grade door



MORGAN RICHEY, SIOR Managing Director 425.362.1409 morgan.richey@nmrk.com

# HOLGATE SQUARE

### 920 S HOLGATE ST, SEATTLE, WA | SUITE 108

### PLANS

NEWMARK







MORGAN RICHEY, SIOR Managing Director 425.362.1409 morgan.richey@nmrk.com

## HOLGATE SQUARE

920 S HOLGATE ST, SEATTLE, WA | SUITE 108



NEWMARK

MORGAN RICHEY, SIOR Managing Director 425.362.1409 morgan.richey@nmrk.com

## HOLGATE SQUARE

920 S HOLGATE ST, SEATTLE, WA | SUITE 108

MORGAN RICHEY, SIOR

Managing Director 425.362.1409 morgan.richey@nmrk.com EVAN LUGAR Senior Managing Director 425.362.1403 evan.lugar@nmrk.com

### NEWMARK

The distributor of this communication is performing acts for which a real estate license is required. The information contained herein has been obtained from sources deemed reliable but has