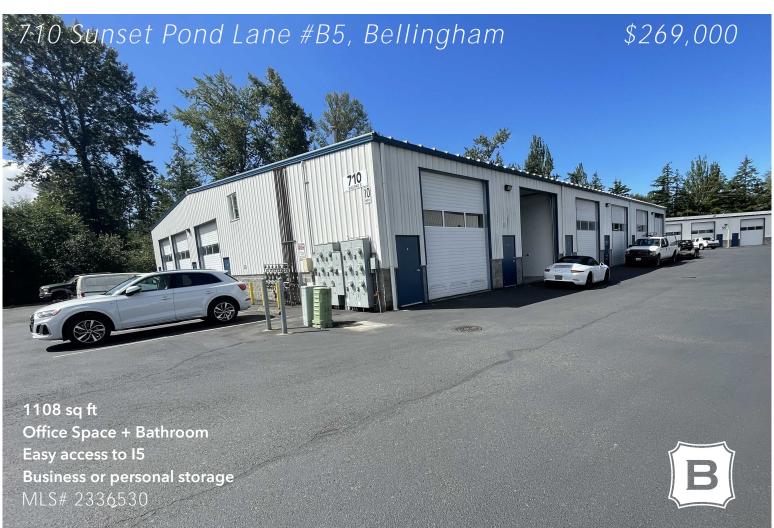

MONTE YOUNG

CO-FOUNDER/BROKER

360.380.0803 MONTE@BELLWETHERREALESTATE.COM Located in a highly convenient area just off I-5, this exceptional warehouse condo offers 1,108 sq ft of functional space, perfect for a variety of uses. The property boasts sturdy steel construction for durability and security, with a large 14'x14' roll-up door to ensure effortless access for larger items and deliveries. A well-placed man door also offers easy entry for day-to-day operations. The main level spans 747 sq ft, providing plenty of space for your business or storage needs, while an additional 361 sq ft mezzanine above offers great potential for office space, additional storage, or an expansion area. The property is also equipped with a bathroom that includes a shower, ensuring convenience for extended working hours or any on-site needs. Don't miss out on this rare opportunity to own a property that offers both practicality and potential in a high-demand location!