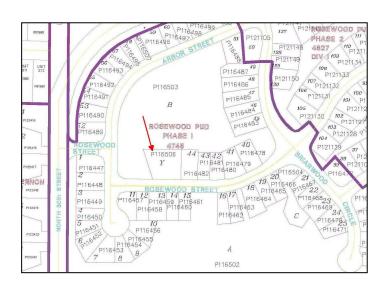

## 3109 ROSEWOOD ST MOUNT VERNON, WA

# FOR SALE

- 3,244 +/- building on
  0.23 +/- acres
- Located near Centennial Elementary School
- . Zoned for day care facility
- . \$810,000

Clay Learned, CCIM, SIOR Learned Commercial, Inc. 108 Gilkey Road, Burlington, WA 98233 360.757.3888 clay@claylearned.com