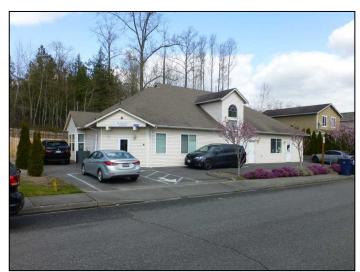

## 3109 ROSEWOOD ST MOUNT VERNON, WA

# FOR SALE

- 3,244 +/- building on
  0.23 +/- acres
- Located near Centennial Elementary School
- . Zoned for day care facility
- . \$810,000

Clay Learned, CCIM, SIOR Learned Commercial, Inc. 108 Gilkey Road, Burlington, WA 98233 360.757.3888 clay@claylearned.com