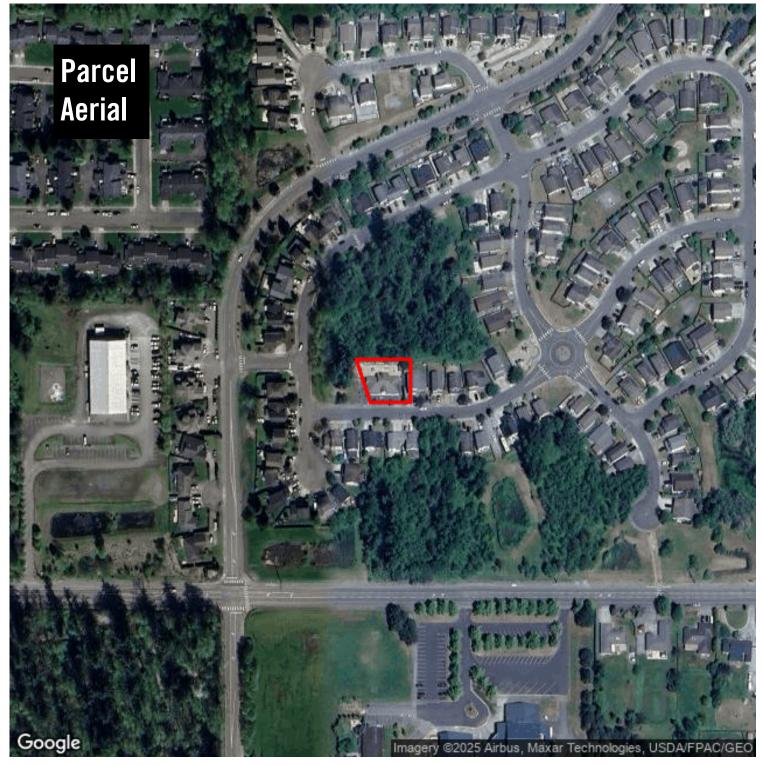

## 3109 ROSEWOOD ST MOUNT VERNON, WA

# FOR SALE

- 3,244 +/- building on
  0.23 +/- acres
- Located near Centennial Elementary School
- . Zoned for day care facility
- . \$810,000

Clay Learned, CCIM, SIOR Learned Commercial, Inc. 108 Gilkey Road, Burlington, WA 98233 360.757.3888 clay@claylearned.com