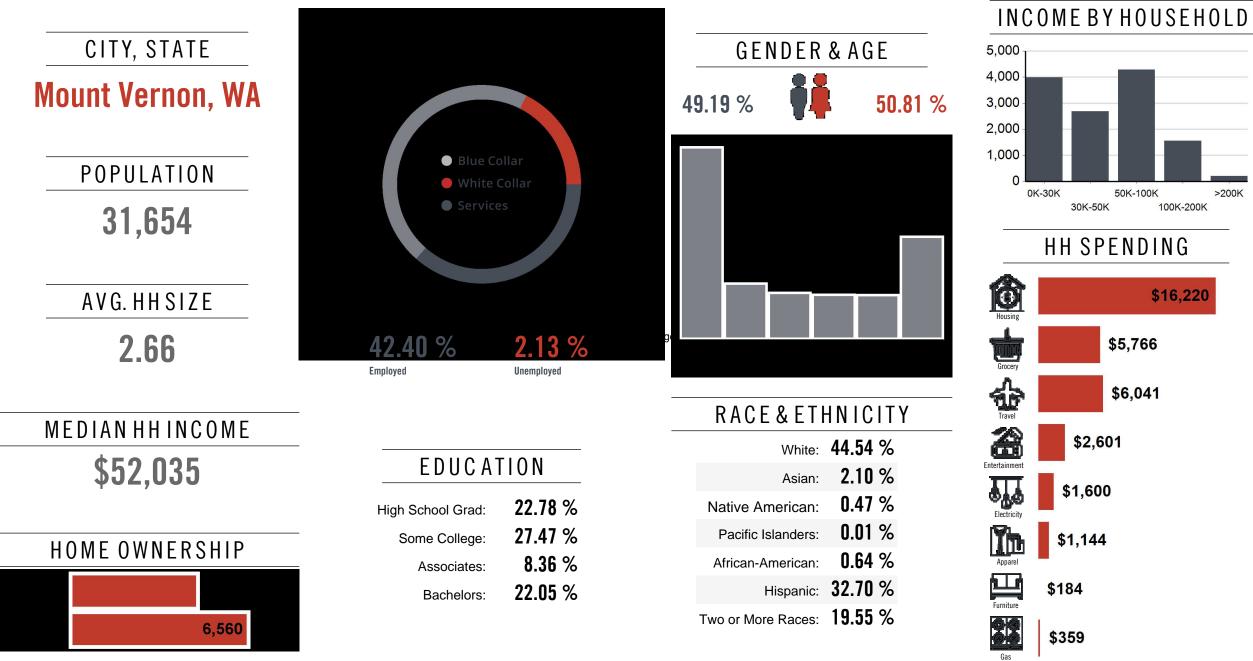

# Location Facts & Demographics

Demographics are determined by a 10 minute drive from 3109 Rosewood Ct, Mount Vernon, WA 98273

**Catylist** Research

This information supplied herein is from sources we deem reliable. It is provided without any representation, warranty or guarantee, expressed or implied as to its accuracy. Prospective Buyer or Tenant should conduct an independent investigation and verification of all matters deemed to be material, including, but not limited to, statements of income and expenses. Consult your attorney, accountant, or other professional advisor.