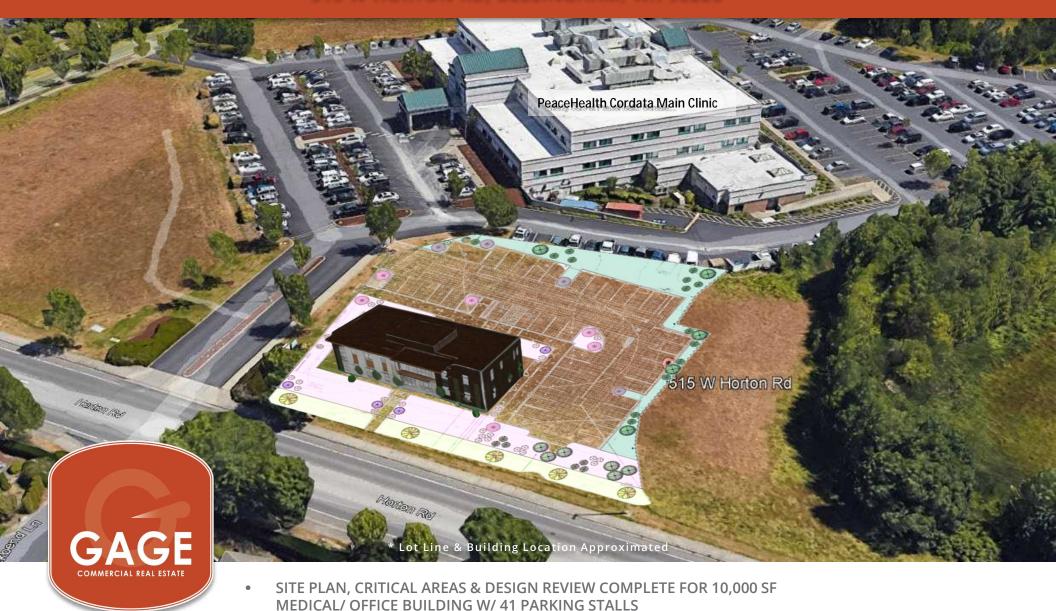

## **SITE PLAN**

# **MAP**

### **PROPERTY SUMMARY**

Construct your own medical/office building up to 10,000 square feet with 41 parking stalls. Seller has completed majority of the hard work including approvals for: Site Plan, Critical areas, and Design review. Buyer to complete Architecture, Engineering and building permits for their own building.