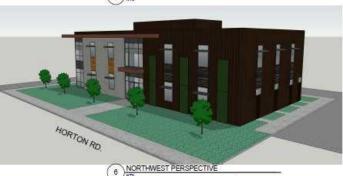

# LAND APPROVED FOR MEDICAL/ OFFICE BUILDING

515 W HORTON RD, BELLINGHAM, WA 98226



- 1.25 AC. SITE
- IDEAL LOCATION NEXT TO PEACEHELATH CORDATA MAIN CLINIC

**FOR SALE: \$995,000** 

### **PROPERTY SUMMARY**

Construct your own medical/office building up to 10,000 square feet with 41 parking stalls. Seller has completed majority of the hard work including approvals for: Site Plan, Critical areas, and Design review. Buyer to complete Architecture, Engineering and building permits for their own building.

Ideal location next to PeaceHealth Cordata Main Clinic.

#### **BUILDING RENDERINGS**









### **PROPERTY OVERVIEW**

**Address:** 515 W Horton Rd, Bellingham, WA 98226

Parcel #: 380201243023

**Site Area:** 1.25 Acres (54,450 SF)

**Price:** \$995,000

**Area:** Cordata North

## **SITE PLAN**



# **MAP**





### FOR MORE INFORMATION

PLEASE CONTACT:

### **GREG MARTINEAU**

GAGE COMMERCIAL REAL ESTATE, LLC.

BROKER/OWNER

360.820.4645

GREG@GAGECRE.COM

#### TRACY CARPENTER

GAGE COMMERCIAL REAL ESTATE, LLC.

BROKER/OWNER

360.303.2608

TRACY@GAGECRE.COM