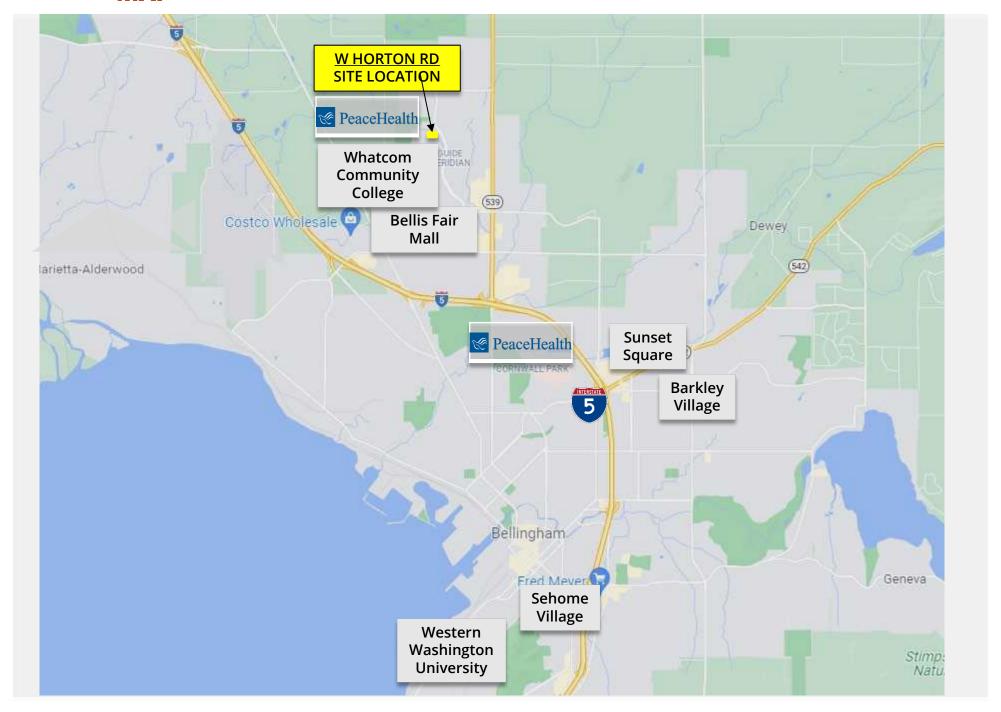

OFFICE BUILDING

515 W HORTON RD, BELLINGHAM, WA 98226



- 1.25 AC. SITE
- IDEAL LOCATION NEXT TO PEACEHELATH CORDATA MAIN CLINIC

**FOR SALE: \$995,000** 

### **PROPERTY SUMMARY**

Construct your own medical/office building up to 10,000 square feet with 41 parking stalls. Seller has completed majority of the hard work including approvals for: Site Plan, Critical areas, and Design review. Buyer to complete Architecture, Engineering and building permits for their own building.

Ideal location next to PeaceHealth Cordata Main Clinic.

#### **BUILDING RENDERINGS**









### **PROPERTY OVERVIEW**

**Address:** 515 W Horton Rd, Bellingham, WA 98226

Parcel #: 380201243023

**Site Area:** 1.25 Acres (54,450 SF)

**Price:** \$995,000

**Area:** Cordata North

## **SITE PLAN**



# **MAP**





### FOR MORE INFORMATION

PLEASE CONTACT:

### **GREG MARTINEAU**

GAGE COMMERCIAL REAL ESTATE, LLC.

BROKER/OWNER

360.820.4645

GREG@GAGECRE.COM

#### TRACY CARPENTER

GAGE COMMERCIAL REAL ESTATE, LLC.

BROKER/OWNER

360.303.2608

TRACY@GAGECRE.COM