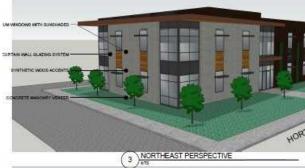

# LAND APPROVED FOR MEDICAL/ OFFICE BUILDING

515 W HORTON RD, BELLINGHAM, WA 98226



- 1.25 AC. SITE
- IDEAL LOCATION NEXT TO PEACEHELATH CORDATA MAIN CLINIC

**FOR SALE: \$995,000** 

### **PROPERTY SUMMARY**

Construct your own medical/office building up to 10,000 square feet with 41 parking stalls. Seller has completed majority of the hard work including approvals for: Site Plan, Critical areas, and Design review. Buyer to complete Architecture, Engineering and building permits for their own building.

Ideal location next to PeaceHealth Cordata Main Clinic.

#### **BUILDING RENDERINGS**









### **PROPERTY OVERVIEW**

**Address:** 515 W Horton Rd, Bellingham, WA 98226

Parcel #: 380201243023

**Site Area:** 1.25 Acres (54,450 SF)

**Price:** \$995,000

**Area:** Cordata North

## **SITE PLAN**



# **MAP**





### FOR MORE INFORMATION

PLEASE CONTACT:

### **GREG MARTINEAU**

GAGE COMMERCIAL REAL ESTATE, LLC.

BROKER/OWNER

360.820.4645

GREG@GAGECRE.COM

#### TRACY CARPENTER

GAGE COMMERCIAL REAL ESTATE, LLC.

BROKER/OWNER

360.303.2608

TRACY@GAGECRE.COM