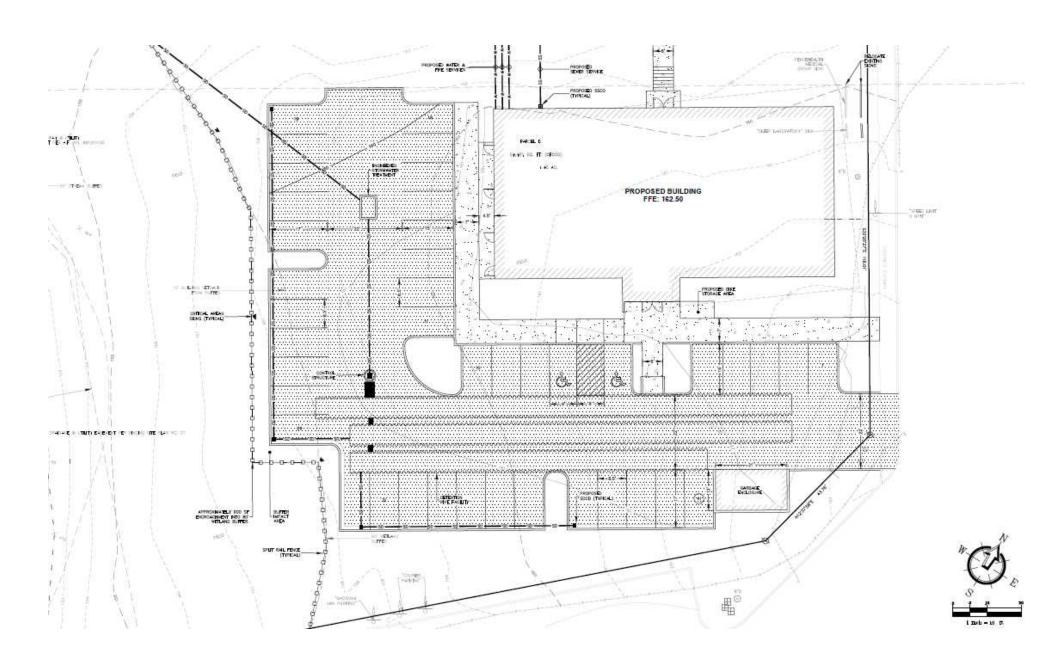

## **SITE PLAN**

### **PROPERTY SUMMARY**

Construct your own medical/office building up to 10,000 square feet with 41 parking stalls. Seller has completed majority of the hard work including approvals for: Site Plan, Critical areas, and Design review. Buyer to complete Architecture, Engineering and building permits for their own building.