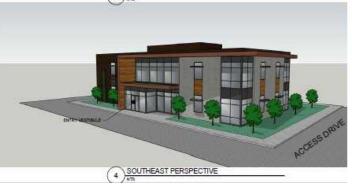

#### **BUILDING RENDERINGS**

### **PROPERTY SUMMARY**

Construct your own medical/office building up to 10,000 square feet with 41 parking stalls. Seller has completed majority of the hard work including approvals for: Site Plan, Critical areas, and Design review. Buyer to complete Architecture, Engineering and building permits for their own building.