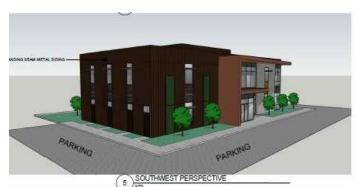

# LAND APPROVED FOR MEDICAL/ OFFICE BUILDING

515 W HORTON RD, BELLINGHAM, WA 98226



- 1.25 AC. SITE
- IDEAL LOCATION NEXT TO PEACEHELATH CORDATA MAIN CLINIC

**FOR SALE: \$995,000** 

### **PROPERTY SUMMARY**

Construct your own medical/office building up to 10,000 square feet with 41 parking stalls. Seller has completed majority of the hard work including approvals for: Site Plan, Critical areas, and Design review. Buyer to complete Architecture, Engineering and building permits for their own building.

Ideal location next to PeaceHealth Cordata Main Clinic.

#### **BUILDING RENDERINGS**









### **PROPERTY OVERVIEW**

**Address:** 515 W Horton Rd, Bellingham, WA 98226

Parcel #: 380201243023

**Site Area:** 1.25 Acres (54,450 SF)

**Price:** \$995,000

**Area:** Cordata North

## **SITE PLAN**



# **MAP**





### FOR MORE INFORMATION

PLEASE CONTACT:

### **GREG MARTINEAU**

GAGE COMMERCIAL REAL ESTATE, LLC.

BROKER/OWNER

360.820.4645

GREG@GAGECRE.COM

#### TRACY CARPENTER

GAGE COMMERCIAL REAL ESTATE, LLC.

BROKER/OWNER

360.303.2608

TRACY@GAGECRE.COM