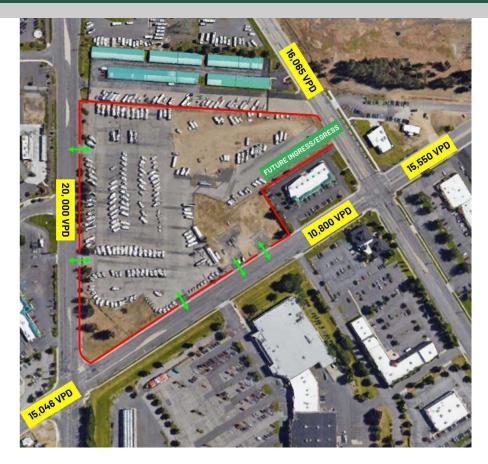

Easy Ingress & Egress

High visibility

In close proximity to Whitworth University, NorthSouth freeway, Target, Best Buy, Safeway, Total Wine and More, and YMCA.

#### **PROPERTY SUMMARY**

In a market with scarce land option, discover a once in a lifetime opportunity to own or lease 11.38 acres/495,981 SF in a thriving North Spokane market area! Located on the NEC of N. Newport Highway and Hawthorne Rd., this property is positioned on a signalized intersection with easy ingress and egress along with superior visibility and close proximity to all that the North Spokane market area has to offer.