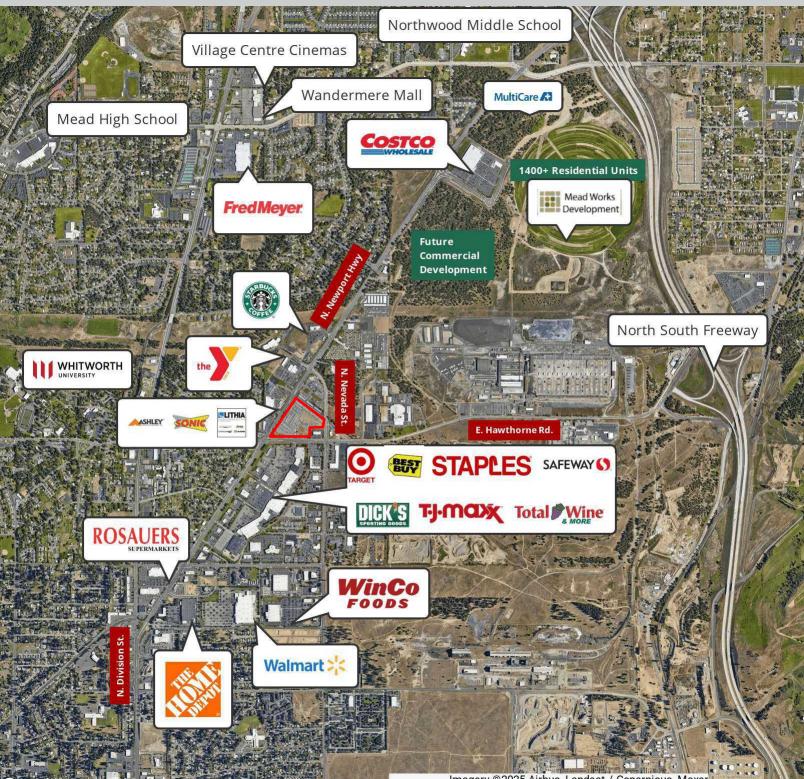

# **Retailer Map**

Imagery ©2025 Airbus, Landsat / Copernicus, Maxar Technologies, USDA/FPAC/GEO

Ryan Oberg | Commercial Leasing & Sales Broker 509.344.4909 // ryan.oberg@g-b.com

Goodale & Barbieri Company 818 West Riverside #300 Spokane, WA 99201 www.g-b.com

Easy Ingress & Egress

High visibility

In close proximity to Whitworth University, NorthSouth freeway, Target, Best Buy, Safeway, Total Wine and More, and YMCA.