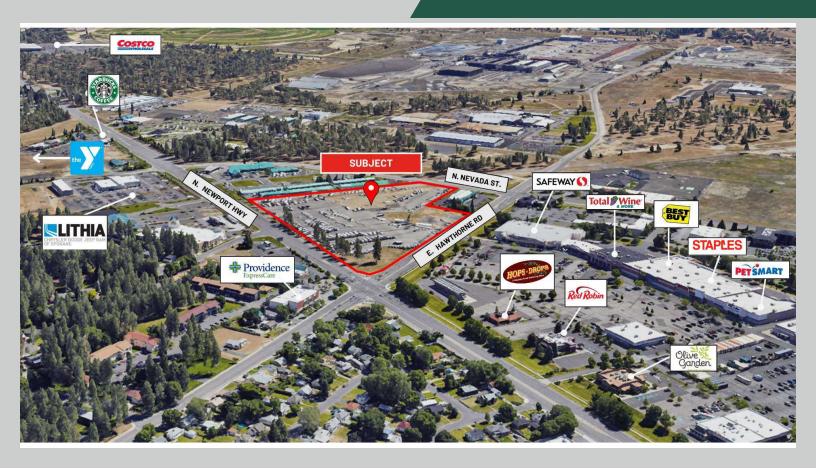

### **PROPERTY HIGHLIGHTS**

Available for sale or ground lease

Rare opportunity for owner user or developer seeking substantial land in a competitive market

Located in the heart of North Spokane and across the street from the only Power Center in Spokane

Easy Ingress & Egress

High visibility

In close proximity to Whitworth University, NorthSouth freeway, Target, Best Buy, Safeway, Total Wine and More, and YMCA.

#### **PROPERTY SUMMARY**

In a market with scarce land option, discover a once in a lifetime opportunity to own or lease 11.38 acres/495,981 SF in a thriving North Spokane market area! Located on the NEC of N. Newport Highway and Hawthorne Rd., this property is positioned on a signalized intersection with easy ingress and egress along with superior visibility and close proximity to all that the North Spokane market area has to offer.