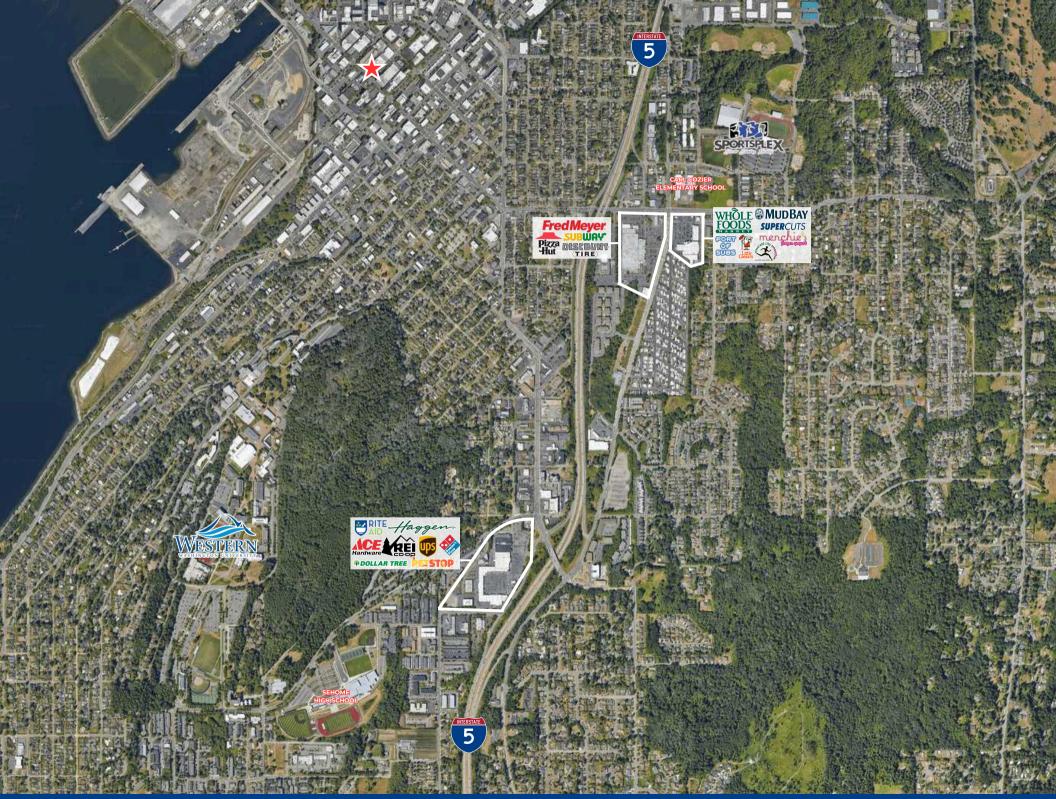

## SITE OVERVIEW

1305 Cornwall Ave in Bellingham, WA, is a prime retail location in the heart of the city's vibrant downtown district. Situated along a high-traffic corridor, this spot benefits from excellent visibility, strong foot traffic, and proximity to popular shops, restaurants, and entertainment venues.