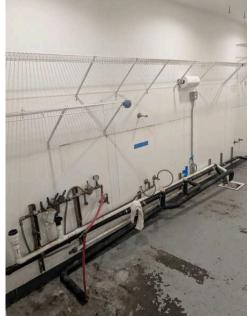

- 1,002 SF
- Semi Turn-Key Restaurant (oversized kitchen range hooc plumbing ready)
- \$2,500 Gross Lease
- 2 Year Minimum
- Ownership is open to seller carry-back financing (30% down payment minimum)