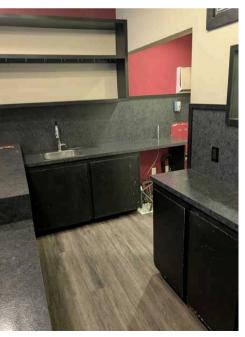

- 1,002 SF
- Semi Turn-Key Restaurant (oversized kitchen range hooc plumbing ready)
- \$2,500 Gross Lease
- 2 Year Minimum
- Ownership is open to seller carry-back financing (30% down payment minimum)