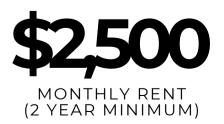

- 1,002 SF
- Semi Turn-Key Restaurant (oversized kitchen range hooc plumbing ready)
- \$2,500 Gross Lease
- 2 Year Minimum
- Ownership is open to seller carry-back financing (30% down payment minimum)