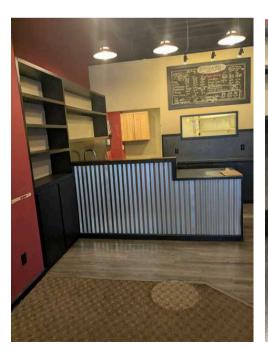

- 1,002 SF
- Semi Turn-Key Restaurant (oversized kitchen range hooc plumbing ready)
- \$2,500 Gross Lease
- 2 Year Minimum
- Ownership is open to seller carry-back financing (30% down payment minimum)