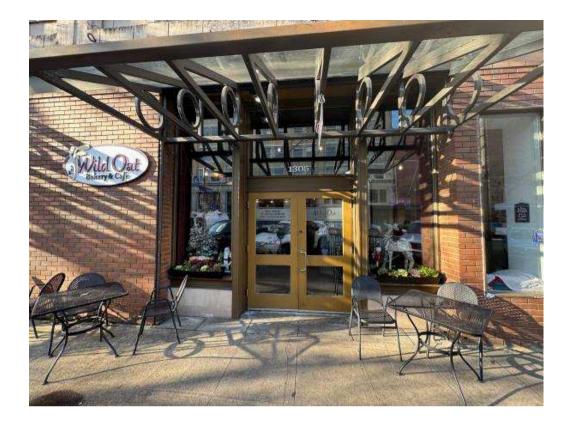

## SITE OVERVIEW

1305 Cornwall Ave in Bellingham, WA, is a prime retail location in the heart of the city's vibrant downtown district. Situated along a high-traffic corridor, this spot benefits from excellent visibility, strong foot traffic, and proximity to popular shops, restaurants, and entertainment venues.

- 1,002 SF
- Semi Turn-Key Restaurant (oversized kitchen range hooc plumbing ready)
- \$2,500 Gross Lease
- 2 Year Minimum
- Ownership is open to seller carry-back financing (30% down payment minimum)