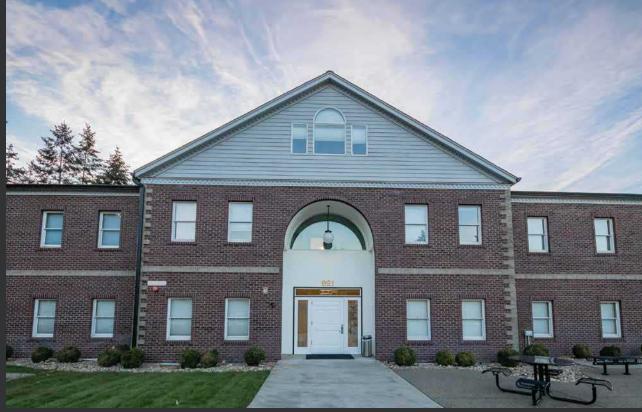

#### 919 LAKERIDGE WAY SW

| BUILDING SIZE                           | 13,576 SF                                                                                  |
|-----------------------------------------|--------------------------------------------------------------------------------------------|
| TOTAL LAND AREA (FOR<br>BOTH BUILDINGS) | 37,869 SF                                                                                  |
| YEAR BUILT                              | 1987                                                                                       |
| PARKING                                 | 37 stalls                                                                                  |
| STORIES                                 | 2                                                                                          |
| ANCHOR TENANT                           | State of Washington (Washington<br>Student Achievement Council,<br>expires September 2025) |
| PARCEL                                  | 46830000901                                                                                |