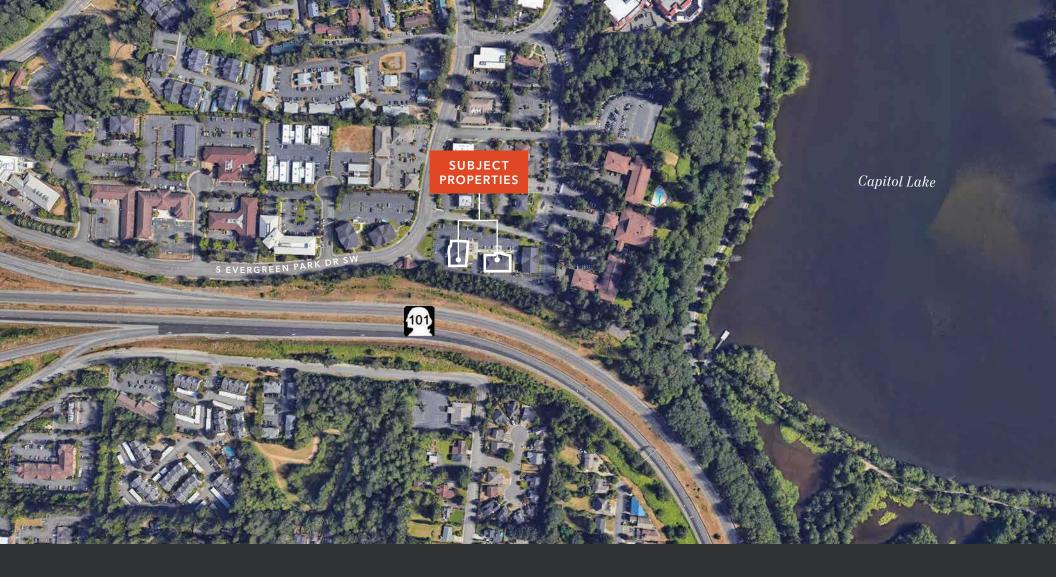

# FOR SALE

Two prime Olympia office buildings for sale at \$3,500,00 (\$125 PSF) totalling 27,990 SF

919 & 921 LAKERIDGE WAY SW OLYMPIA, WA