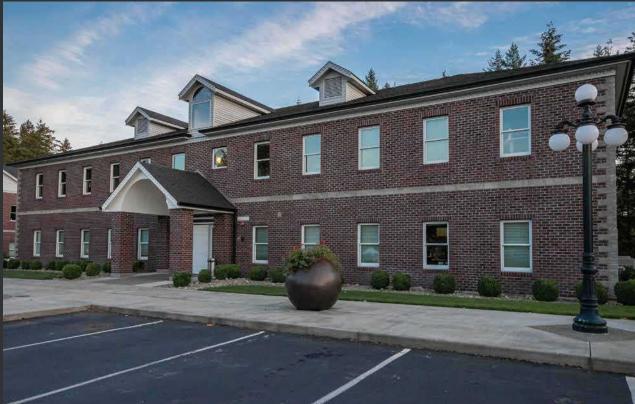

#### 921 LAKERIDGE WAY SW

| BUILDING SIZE                           | 14,414 SF                                     |
|-----------------------------------------|-----------------------------------------------|
| TOTAL LAND AREA<br>(FOR BOTH BUILDINGS) | 37,869 SF                                     |
| YEAR BUILT                              | 1989                                          |
| PARKING                                 | 43 stalls                                     |
| STORIES                                 | 3                                             |
| ANCHOR TENANT                           | Multi-tenant (varying lease expiration dates) |
| PARCEL                                  | 46830000901                                   |