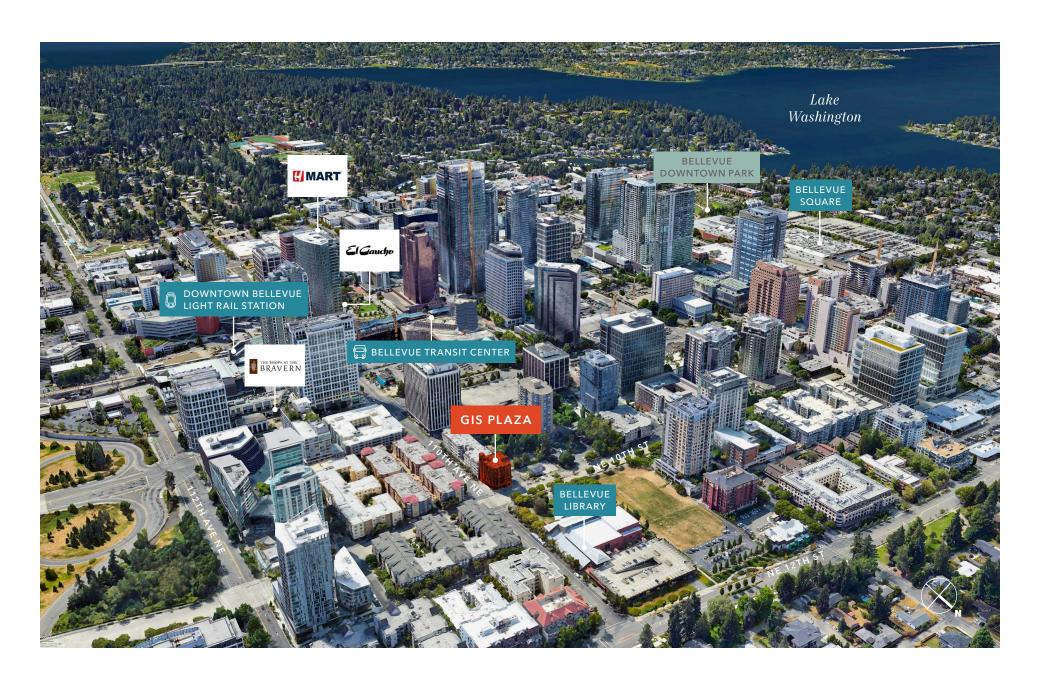

The property is currently under court-appointed receivership. Any offer will require a sale motion and court approval.

+1,794 SF

\$975K

Ideally situated close to freeways, transit, parks, cafes, as well as world-class retail & restaurants at Bellevue Square & The Shops at Bravern