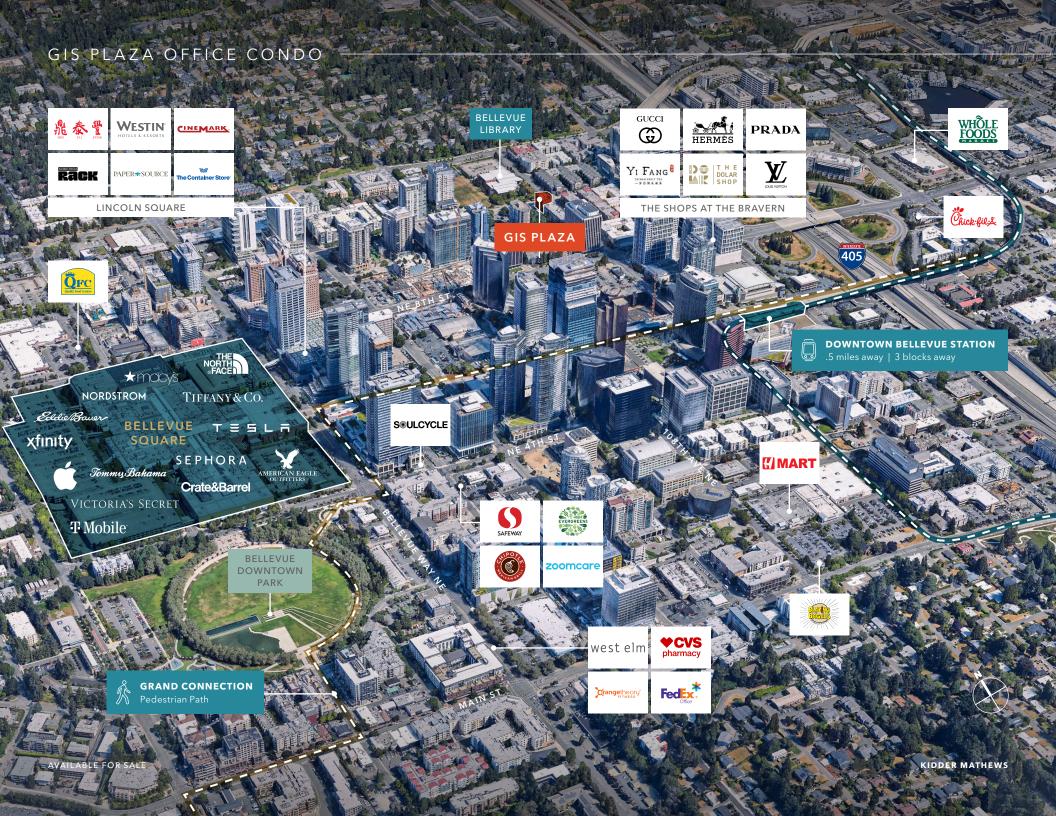

The property is currently under court-appointed receivership. Any offer will require a sale motion and court approval.

+1,794 SF

\$975K

Ideally situated close to freeways, transit, parks, cafes, as well as world-class retail & restaurants at Bellevue Square & The Shops at Bravern