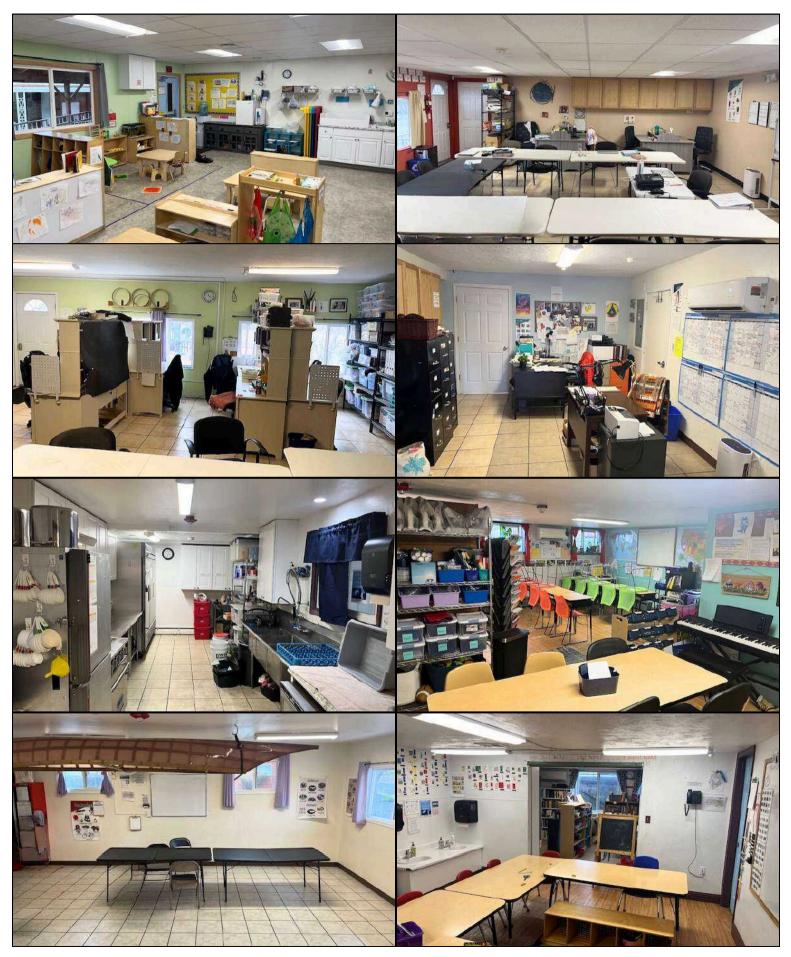

# **PROPERTY DESCRIPTION**

School or Daycare Site for Sale in North Spokane. This  $\pm 10,624$  SF building, situated on  $\pm 0.87$  acres, offers exceptional potential for educational or childcare use. Built in 1960, the property is located on primary arterials just a few blocks from Shadle Park High School, Glover Middle School, and the Shadle Shopping Center. Zoned R1, this site is ideal for redevelopment or continued use as a school or daycare. With an asking price of \$1,250,000, this property is a rare find in a highly desirable location. The Current owner is building a new facility and will need to remain in the space through the fall of 2026.