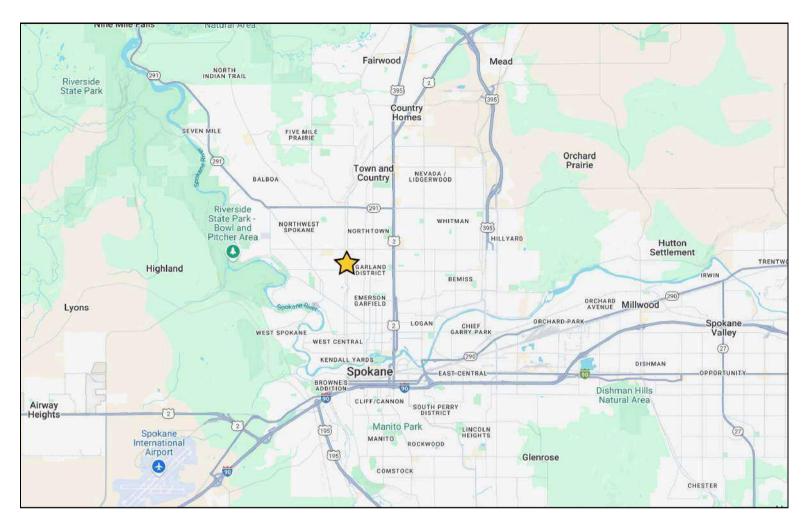

## **School or Daycare Site**

4125 N Maple Street Spokane WA 99205

| <b>OFFERING PRICE</b>   | \$1,250,000<br>±10,624 SF |  |
|-------------------------|---------------------------|--|
| <b>BUILDING SITE</b>    |                           |  |
| LOT SIZE                | ±0.87 AC<br>±37,897 SF    |  |
| ZONING                  | R1<br>1960                |  |
| YEAR BUILT              |                           |  |
| AVAILABLE FOR OCCUPANCY | Late fall 2026            |  |

# **PROPERTY DESCRIPTION**

School or Daycare Site for Sale in North Spokane. This  $\pm 10,624$  SF building, situated on  $\pm 0.87$  acres, offers exceptional potential for educational or childcare use. Built in 1960, the property is located on primary arterials just a few blocks from Shadle Park High School, Glover Middle School, and the Shadle Shopping Center. Zoned R1, this site is ideal for redevelopment or continued use as a school or daycare. With an asking price of \$1,250,000, this property is a rare find in a highly desirable location. The Current owner is building a new facility and will need to remain in the space through the fall of 2026.

# **School or Daycare Site**

4125 N Maple Street, Spokane WA 99205