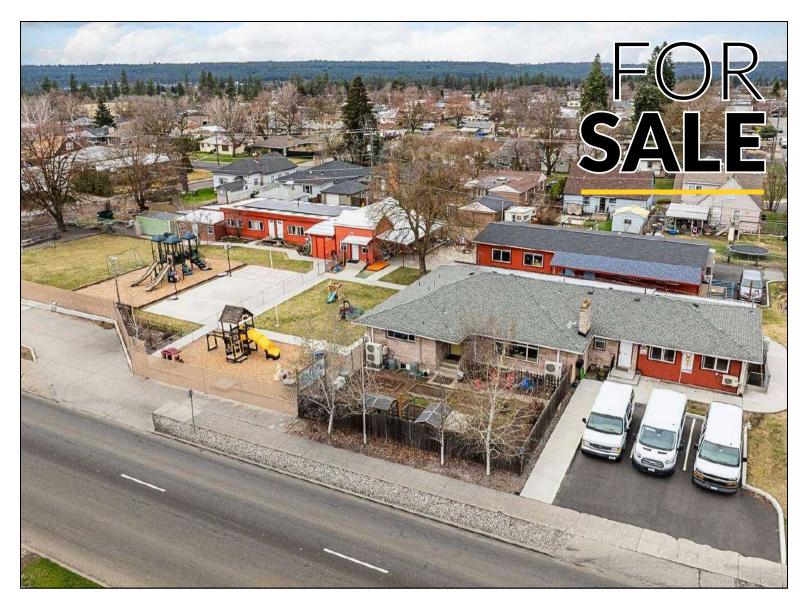

## **School or Daycare Site**

4125 N Maple Street Spokane WA 99205

| <b>OFFERING PRICE</b>   | \$1,250,000<br>±10,624 SF |  |
|-------------------------|---------------------------|--|
| <b>BUILDING SITE</b>    |                           |  |
| LOT SIZE                | ±0.87 AC<br>±37,897 SF    |  |
| ZONING                  | R1<br>1960                |  |
| YEAR BUILT              |                           |  |
| AVAILABLE FOR OCCUPANCY | Late fall 2026            |  |

# **PROPERTY DESCRIPTION**

School or Daycare Site for Sale in North Spokane. This  $\pm 10,624$  SF building, situated on  $\pm 0.87$  acres, offers exceptional potential for educational or childcare use. Built in 1960, the property is located on primary arterials just a few blocks from Shadle Park High School, Glover Middle School, and the Shadle Shopping Center. Zoned R1, this site is ideal for redevelopment or continued use as a school or daycare. With an asking price of \$1,250,000, this property is a rare find in a highly desirable location. The Current owner is building a new facility and will need to remain in the space through the fall of 2026.