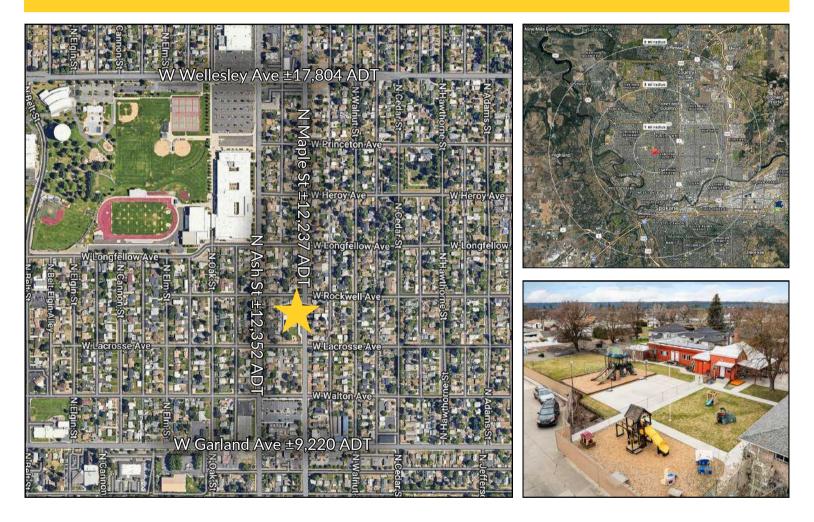

# **PROPERTY DESCRIPTION**

School or Daycare Site for Sale in North Spokane. This  $\pm 10,624$  SF building, situated on  $\pm 0.87$  acres, offers exceptional potential for educational or childcare use. Built in 1960, the property is located on primary arterials just a few blocks from Shadle Park High School, Glover Middle School, and the Shadle Shopping Center. Zoned R1, this site is ideal for redevelopment or continued use as a school or daycare. With an asking price of \$1,250,000, this property is a rare find in a highly desirable location. The Current owner is building a new facility and will need to remain in the space through the fall of 2026.

| DEMOGRAPHICS            | 1 MI     | 3 MI     | 5 MI     |
|-------------------------|----------|----------|----------|
| Est Pop 2024            | 17,683   | 126,875  | 219,107  |
| Projected Pop 2029      | 17,603   | 126,094  | 219,842  |
| Proj Ann Growth (24-29) | -0.45%   | -0.62%   | +0.34%   |
| Est Daytime Pop         | 7,057    | 103,827  | 176,418  |
| 2024 Average HHI        | \$95,761 | \$87,783 | \$94,895 |
| 2024 Median HHI         | \$74,871 | \$64,827 | \$69,612 |