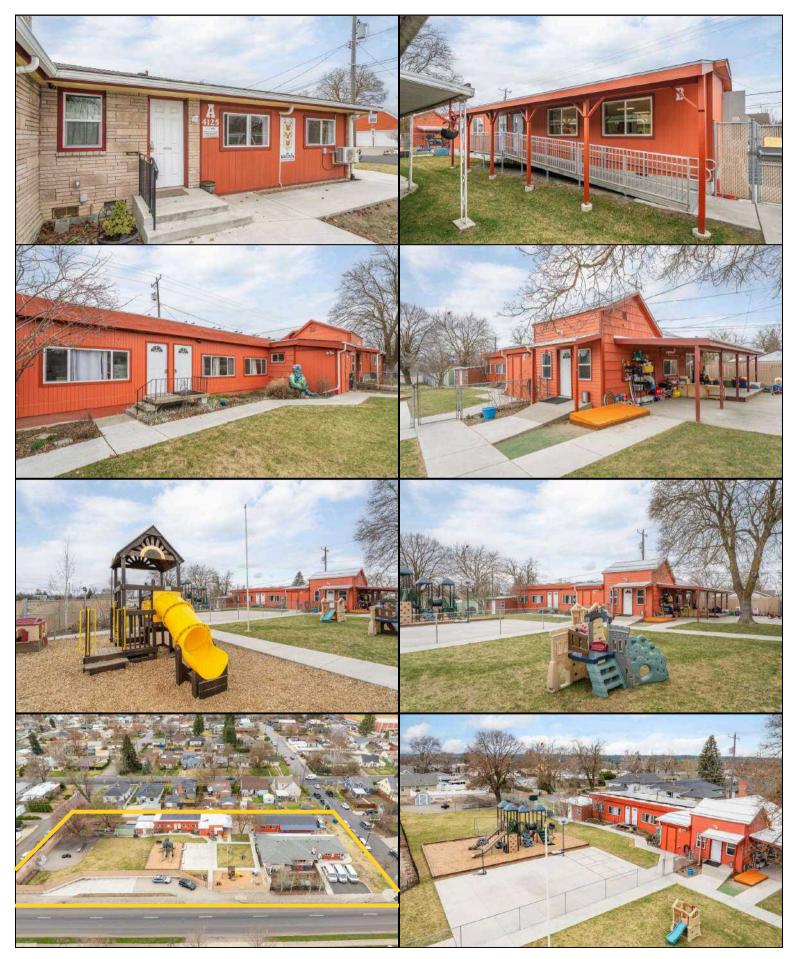

## **School or Daycare Site**

4125 N Maple Street Spokane WA 99205

| <b>OFFERING PRICE</b>   | \$1,250,000<br>±10,624 SF |  |
|-------------------------|---------------------------|--|
| <b>BUILDING SITE</b>    |                           |  |
| LOT SIZE                | ±0.87 AC<br>±37,897 SF    |  |
| ZONING                  | R1<br>1960                |  |
| YEAR BUILT              |                           |  |
| AVAILABLE FOR OCCUPANCY | Late fall 2026            |  |

# **PROPERTY DESCRIPTION**

School or Daycare Site for Sale in North Spokane. This  $\pm 10,624$  SF building, situated on  $\pm 0.87$  acres, offers exceptional potential for educational or childcare use. Built in 1960, the property is located on primary arterials just a few blocks from Shadle Park High School, Glover Middle School, and the Shadle Shopping Center. Zoned R1, this site is ideal for redevelopment or continued use as a school or daycare. With an asking price of \$1,250,000, this property is a rare find in a highly desirable location. The Current owner is building a new facility and will need to remain in the space through the fall of 2026.

# **School or Daycare Site**

4125 N Maple Street, Spokane WA 99205