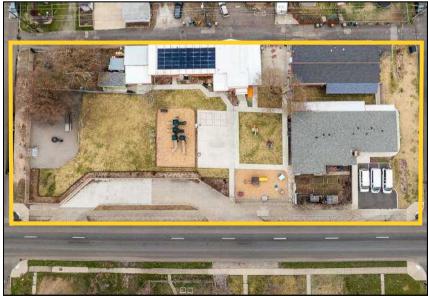

## **School or Daycare Site**

4125 N Maple Street Spokane WA 99205

| <b>OFFERING PRICE</b>   | \$1,250,000<br>±10,624 SF |  |
|-------------------------|---------------------------|--|
| <b>BUILDING SITE</b>    |                           |  |
| LOT SIZE                | ±0.87 AC<br>±37,897 SF    |  |
| ZONING                  | R1<br>1960                |  |
| YEAR BUILT              |                           |  |
| AVAILABLE FOR OCCUPANCY | Late fall 2026            |  |

# **PROPERTY DESCRIPTION**

School or Daycare Site for Sale in North Spokane. This  $\pm 10,624$  SF building, situated on  $\pm 0.87$  acres, offers exceptional potential for educational or childcare use. Built in 1960, the property is located on primary arterials just a few blocks from Shadle Park High School, Glover Middle School, and the Shadle Shopping Center. Zoned R1, this site is ideal for redevelopment or continued use as a school or daycare. With an asking price of \$1,250,000, this property is a rare find in a highly desirable location. The Current owner is building a new facility and will need to remain in the space through the fall of 2026.