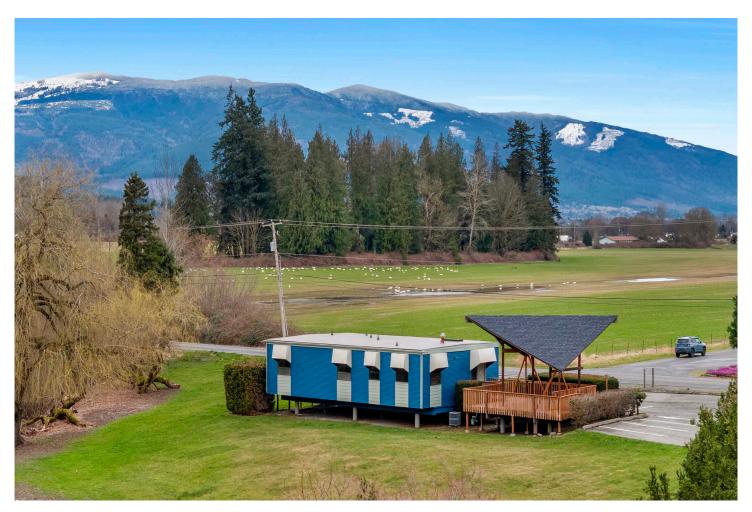

## **GREAT LOCATION & FUNCTIONALITY!**

10212 COLLINS RD. SEDRO WOOLLEY, WA 98284

This distinctly designed and highly functional office building sits on a 1.3 acre level lot providing scenery & privacy. Inside you will find four office spaces, and two half-baths located on either side of the building. Additionally, there is a large conference room, kitchen and light filled lobby area. Two separate entrances; one is ADA. Massive covered gazebo at entry could be used in a multitude of functions. Abundant parking with a large grass area leading to a seasonal creek. CAT wiring updated throughout, newer hot water tank and furnace. Unbeatable location in many ways; corner lot with easy access, lots of street visibility and close proximity to United General Hospital. A beautiful property and an incredible opportunity!