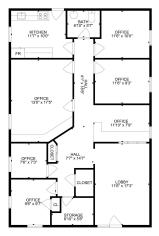

## **GREAT LOCATION & FUNCTIONALITY!**

10212 COLLINS RD. SEDRO WOOLLEY, WA 98284

This distinctly designed and highly functional office building sits on a 1.3 acre level lot providing scenery & privacy. Inside you will find four office spaces, and two half-baths located on either side of the building. Additionally, there is a large conference room, kitchen and light filled lobby area. Two separate entrances; one is ADA. Massive covered gazebo at entry could be used in a multitude of functions. Abundant parking with a large grass area leading to a seasonal creek. CAT wiring updated throughout, newer hot water tank and furnace. Unbeatable location in many ways; corner lot with easy access, lots of street visibility and close proximity to United General Hospital. A beautiful property and an incredible opportunity!