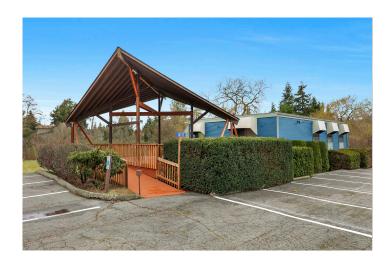

## **GREAT LOCATION & FUNCTIONALITY!**

10212 COLLINS RD. SEDRO WOOLLEY, WA 98284

This distinctly designed and highly functional office building sits on a 1.3 acre level lot providing scenery & privacy. Inside you will find four office spaces, and two half-baths located on either side of the building. Additionally, there is a large conference room, kitchen and light filled lobby area. Two separate entrances; one is ADA. Massive covered gazebo at entry could be used in a multitude of functions. Abundant parking with a large grass area leading to a seasonal creek. CAT wiring updated throughout, newer hot water tank and furnace. Unbeatable location in many ways; corner lot with easy access, lots of street visibility and close proximity to United General Hospital. A beautiful property and an incredible opportunity!