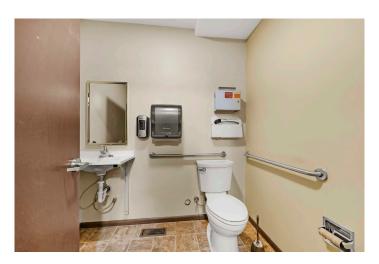

## **GREAT LOCATION & FUNCTIONALITY!**

10212 COLLINS RD. SEDRO WOOLLEY, WA 98284

This distinctly designed and highly functional office building sits on a 1.3 acre level lot providing scenery & privacy. Inside you will find four office spaces, and two half-baths located on either side of the building. Additionally, there is a large conference room, kitchen and light filled lobby area. Two separate entrances; one is ADA. Massive covered gazebo at entry could be used in a multitude of functions. Abundant parking with a large grass area leading to a seasonal creek. CAT wiring updated throughout, newer hot water tank and furnace. Unbeatable location in many ways; corner lot with easy access, lots of street visibility and close proximity to United General Hospital. A beautiful property and an incredible opportunity!