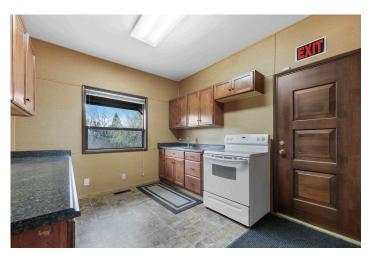

## **GREAT LOCATION & FUNCTIONALITY!**

10212 COLLINS RD. SEDRO WOOLLEY, WA 98284

This distinctly designed and highly functional office building sits on a 1.3 acre level lot providing scenery & privacy. Inside you will find four office spaces, and two half-baths located on either side of the building. Additionally, there is a large conference room, kitchen and light filled lobby area. Two separate entrances; one is ADA. Massive covered gazebo at entry could be used in a multitude of functions. Abundant parking with a large grass area leading to a seasonal creek. CAT wiring updated throughout, newer hot water tank and furnace. Unbeatable location in many ways; corner lot with easy access, lots of street visibility and close proximity to United General Hospital. A beautiful property and an incredible opportunity!