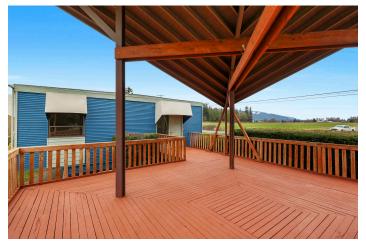

## **GREAT LOCATION & FUNCTIONALITY!**

10212 COLLINS RD. SEDRO WOOLLEY, WA 98284

This distinctly designed and highly functional office building sits on a 1.3 acre level lot providing scenery & privacy. Inside you will find four office spaces, and two half-baths located on either side of the building. Additionally, there is a large conference room, kitchen and light filled lobby area. Two separate entrances; one is ADA. Massive covered gazebo at entry could be used in a multitude of functions. Abundant parking with a large grass area leading to a seasonal creek. CAT wiring updated throughout, newer hot water tank and furnace. Unbeatable location in many ways; corner lot with easy access, lots of street visibility and close proximity to United General Hospital. A beautiful property and an incredible opportunity!