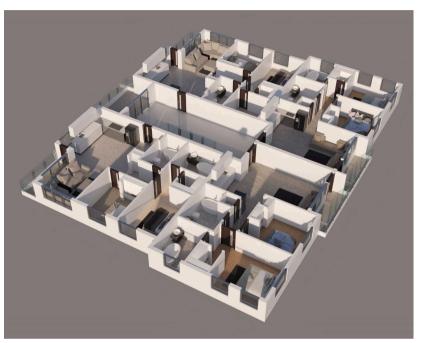

# Plans

#### All Units have 2 Beds / 2 Baths

To be built 12 unit apartment building in the heart of the Spokane Valley. \$6,000,000 for two 12 unit buildings. Just off the Appleway walking trail with Safeway, Target and so much more just a hop, skip and a jump away. All 12 units are set up as two bedroom and two bathroom units. The permits are pulled and the builder is ready to start as soon as we find a buyer. This building is ready to go. Or buy just the lot with permit and plans for \$600,000. \*\*Photos of Apartment Building are Artist Renderings, Not Exact Building\*\*