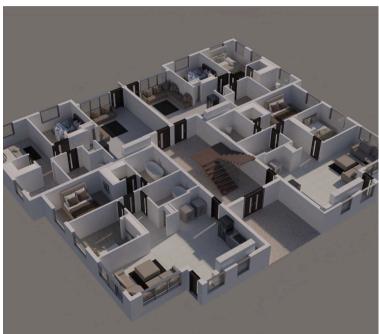

#### All Units have 2 Beds / 2 Baths

To be built 12 unit apartment building in the heart of the Spokane Valley. \$6,000,000 for two 12 unit buildings. Just off the Appleway walking trail with Safeway, Target and so much more just a hop, skip and a jump away. All 12 units are set up as two bedroom and two bathroom units. The permits are pulled and the builder is ready to start as soon as we find a buyer. This building is ready to go. Or buy just the lot with permit and plans for \$600,000. \*\*Photos of Apartment Building are Artist Renderings, Not Exact Building\*\*

# Plans