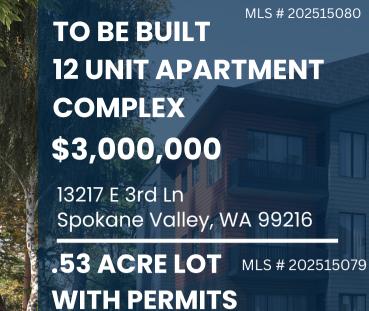

\$600,000

13218 E 3rd Ln Spokane Valley, WA 99216

#### All Units have 2 Beds / 2 Baths

To be built 12 unit apartment building in the heart of the Spokane Valley. \$6,000,000 for two 12 unit buildings. Just off the Appleway walking trail with Safeway, Target and so much more just a hop, skip and a jump away. All 12 units are set up as two bedroom and two bathroom units. The permits are pulled and the builder is ready to start as soon as we find a buyer. This building is ready to go. Or buy just the lot with permit and plans for \$600,000. \*\*Photos of Apartment Building are Artist Renderings, Not Exact Building\*\*