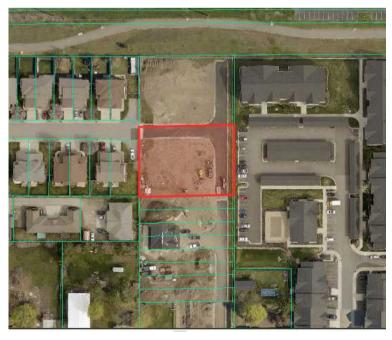

\$600,000

13218 E 3rd Ln Spokane Valley, WA 99216











#### All Units have 2 Beds / 2 Baths

To be built 12 unit apartment building in the heart of the Spokane Valley. \$6,000,000 for two 12 unit buildings. Just off the Appleway walking trail with Safeway, Target and so much more just a hop, skip and a jump away. All 12 units are set up as two bedroom and two bathroom units. The permits are pulled and the builder is ready to start as soon as we find a buyer. This building is ready to go. Or buy just the lot with permit and plans for \$600,000. \*\*Photos of Apartment Building are Artist Renderings, Not Exact Building\*\*



**Steve Jones** 509.951.9155 sjones@windermere.com

## **Aerial**

Parcel # 45221.9312

#### 13218 E 3rd Ln., Spokane Valley WA 99216







**Steve Jones** 

509.951.9155 sjones@windermere.com



# Plans

### 13218 E 3rd Ln., Spokane Valley WA 99216