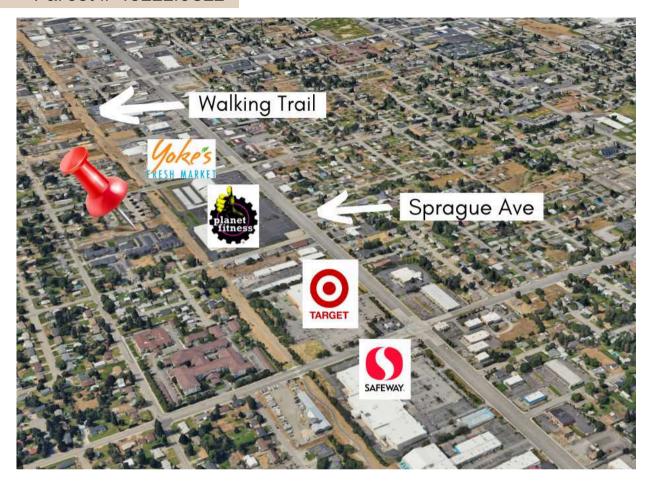

## **Aerial**

Parcel # 45221.9312

#### All Units have 2 Beds / 2 Baths

To be built 12 unit apartment building in the heart of the Spokane Valley. \$6,000,000 for two 12 unit buildings. Just off the Appleway walking trail with Safeway, Target and so much more just a hop, skip and a jump away. All 12 units are set up as two bedroom and two bathroom units. The permits are pulled and the builder is ready to start as soon as we find a buyer. This building is ready to go. Or buy just the lot with permit and plans for \$600,000. \*\*Photos of Apartment Building are Artist Renderings, Not Exact Building\*\*