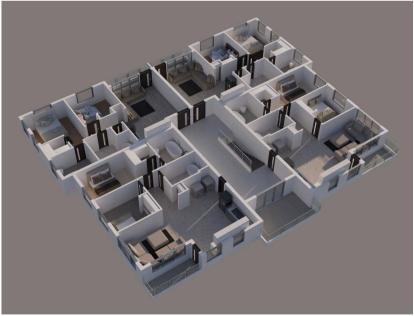

#### All Units have 2 Beds / 2 Baths

To be built 12 unit apartment building in the heart of the Spokane Valley. \$6,000,000 for two 12 unit buildings. Just off the Appleway walking trail with Safeway, Target and so much more just a hop, skip and a jump away. All 12 units are set up as two bedroom and two bathroom units. The permits are pulled and the builder is ready to start as soon as we find a buyer. This building is ready to go. Or buy just the lot with permit and plans for \$600,000. \*\*Photos of Apartment Building are Artist Renderings, Not Exact Building\*\*

# Plans