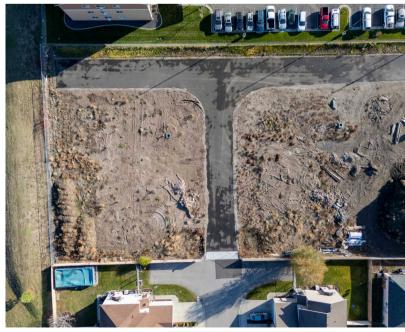

#### All Units have 2 Beds / 2 Baths

To be built 12 unit apartment building in the heart of the Spokane Valley. \$6,000,000 for two 12 unit buildings. Just off the Appleway walking trail with Safeway, Target and so much more just a hop, skip and a jump away. All 12 units are set up as two bedroom and two bathroom units. The permits are pulled and the builder is ready to start as soon as we find a buyer. This building is ready to go. Or buy just the lot with permit and plans for \$600,000. \*\*Photos of Apartment Building are Artist Renderings, Not Exact Building\*\*