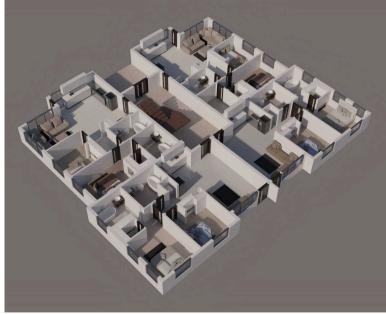

#### All Units have 2 Beds / 2 Baths

To be built 12 unit apartment building in the heart of the Spokane Valley. \$6,000,000 for two 12 unit buildings. Just off the Appleway walking trail with Safeway, Target and so much more just a hop, skip and a jump away. All 12 units are set up as two bedroom and two bathroom units. The permits are pulled and the builder is ready to start as soon as we find a buyer. This building is ready to go. Or buy just the lot with permit and plans for \$600,000. \*\*Photos of Apartment Building are Artist Renderings, Not Exact Building\*\*

# Plans