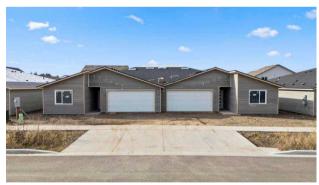

5 RANCH-STYLE 2024/2025 BUILT DUPLEXES

# FOR SALE

1605, 1615, 1623, 1701 & 1715 N Selkirk Rd, Spokane Valley WA 99016 MLS # 202426414

#### 2 Car Attached Garages

5 Brand New Rancher Duplexes! Single-level rancher style with 3 beds / 2 baths and 1497sqft each unit. Stainless appliances, hard surface counters and washer/dryers in units. Beautiful finishes include durable laminate cabinets, laminate floors, stainless appliances, hard surface counters and window sills. Large primary suite with walk in closet and private bathroom. Landscaping to be completed prior to closing. There is a total of 5 duplexes available on this street.