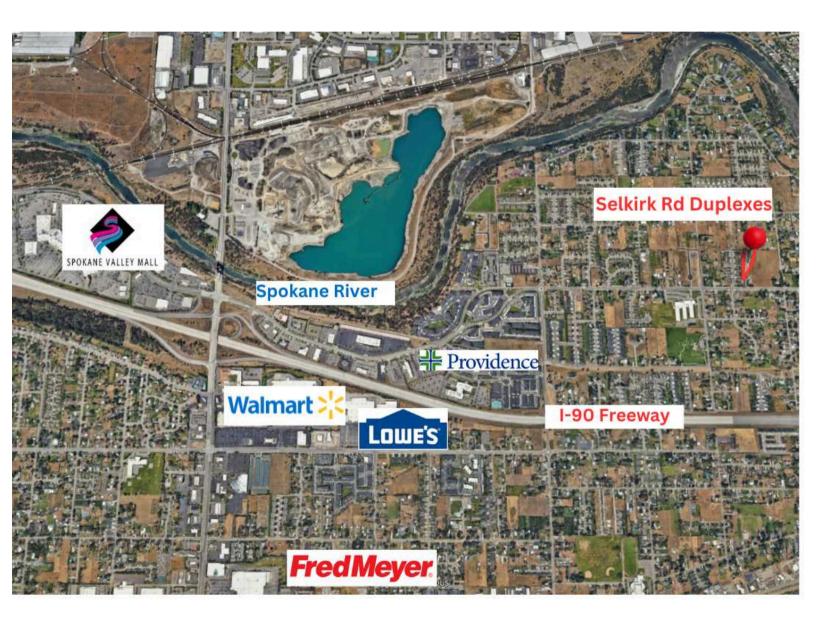

# FOR SALE

1605, 1615, 1623, 1701 & 1715 N Selkirk Rd, Spokane Valley WA 99016 MLS # 202426414

## 1605, 1615, 1623, 1701 & 1715 N Selkirk Rd -Duplexes

**Steve Jones** 

509.951.9155 sjones@windermere.com

Plans