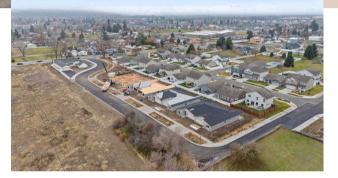

5 RANCH-STYLE 2024/2025 BUILT DUPLEXES

# FOR SALE

1605, 1615, 1623, 1701 & 1715 N Selkirk Rd, Spokane Valley WA 99016 MLS # 202426414

#### 2 Car Attached Garages

5 Brand New Rancher Duplexes! Single-level rancher style with 3 beds / 2 baths and 1497sqft each unit. Stainless appliances, hard surface counters and washer/dryers in units. Beautiful finishes include durable laminate cabinets, laminate floors, stainless appliances, hard surface counters and window sills. Large primary suite with walk in closet and private bathroom. Landscaping to be completed prior to closing. There is a total of 5 duplexes available on this street.