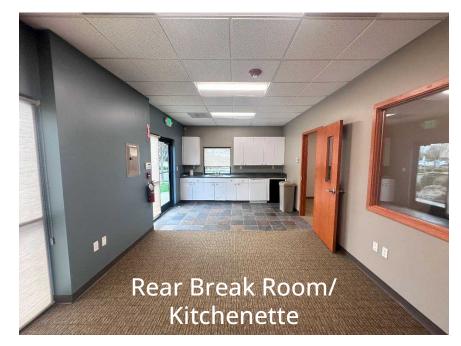

ARPENTER GAGE COMMERCIAL REAL ESTATE, LLC.

360.303.2608 TRACY@GAGECRE.COM

## **PROPERTY SUMMARY**

Turn-key professional Class A office space located at the prestigious Advantage Business Park. Easily accessible from I-5 via exit 229.

Ground floor end-cap office space with great visibility to George Hopper Rd. Lots of natural light. Common ADA restrooms are included in the lobby. Excellent parking with 65 shared spaces.

#### **PROPERTY OVERVIEW**

**Address:** 325 E. George Hopper Rd, Suite 107, Burlington WA

**SF Available:** 1,132 SF Total

**Parking:** 65 Stalls (Shared)

**Price:** \$429,000



325 E GEORGE HOPPER, STE 107

# **FLOOR PLAN**



#### **PHOTOS - EXTERIOR**







325 E GEORGE HOPPER, STE 107

## **PHOTOS - INTERIOR**



325 E GEORGE HOPPER, STE 107

## **PHOTOS**











#### FOR MORE INFORMATION

#### PLEASE CONTACT:

#### TRACY CARPENTER

GAGE COMMERCIAL REAL ESTATE, LLC. BROKER/OWNER 360.303.2608 TRACY@GAGECRE.COM

#### GREG MARTINEAU

GAGE COMMERCIAL REAL ESTATE, LLC. BROKER/OWNER 360.820.4645 GREG@GAGECRE.COM