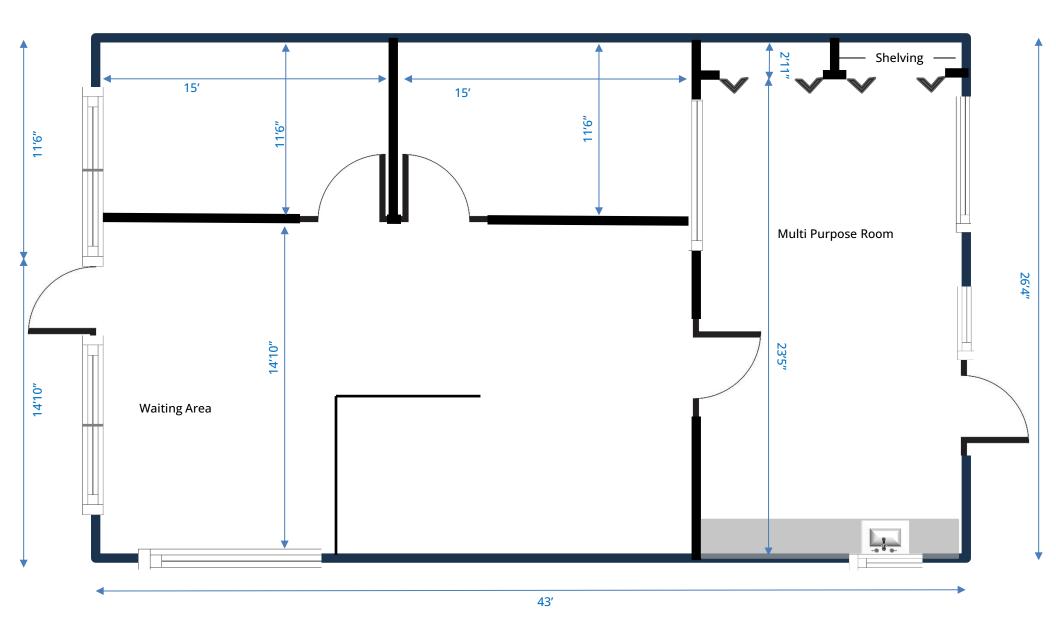

Excellent Parking

# \$429,000

**FOR SALE** 

**GREG MARTINEAU** GAGE COMMERCIAL REAL

ESTATE, LLC. 360.483.0508

GREG@GAGECRE.COM

TRACY CARPENTER GAGE COMMERCIAL REAL ESTATE, LLC.

360.303.2608 TRACY@GAGECRE.COM

## **PROPERTY SUMMARY**

Turn-key professional Class A office space located at the prestigious Advantage Business Park. Easily accessible from I-5 via exit 229.

Ground floor end-cap office space with great visibility to George Hopper Rd. Lots of natural light. Common ADA restrooms are included in the lobby. Excellent parking with 65 shared spaces.

#### **PROPERTY OVERVIEW**

**Address:** 325 E. George Hopper Rd, Suite 107, Burlington WA

**SF Available:** 1,132 SF Total

**Parking:** 65 Stalls (Shared)

**Price:** \$429,000



325 E GEORGE HOPPER, STE 107

# **FLOOR PLAN**



#### **PHOTOS - EXTERIOR**







325 E GEORGE HOPPER, STE 107

## **PHOTOS - INTERIOR**



325 E GEORGE HOPPER, STE 107

## **PHOTOS**











#### FOR MORE INFORMATION

#### PLEASE CONTACT:

#### TRACY CARPENTER

GAGE COMMERCIAL REAL ESTATE, LLC. BROKER/OWNER 360.303.2608 TRACY@GAGECRE.COM

#### GREG MARTINEAU

GAGE COMMERCIAL REAL ESTATE, LLC. BROKER/OWNER 360.820.4645 GREG@GAGECRE.COM