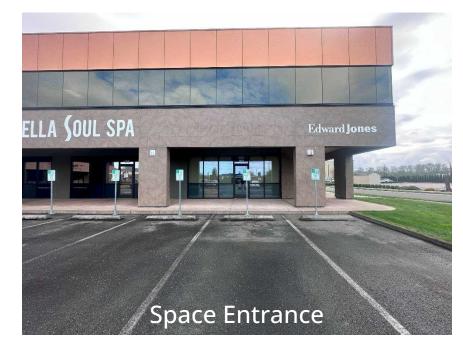

**FOR SALE** 

**GREG MARTINEAU** GAGE COMMERCIAL REAL

ESTATE, LLC. 360.483.0508

GREG@GAGECRE.COM

TRACY CARPENTER GAGE COMMERCIAL REAL ESTATE, LLC.

360.303.2608 TRACY@GAGECRE.COM

## **PROPERTY SUMMARY**

Turn-key professional Class A office space located at the prestigious Advantage Business Park. Easily accessible from I-5 via exit 229.

Ground floor end-cap office space with great visibility to George Hopper Rd. Lots of natural light. Common ADA restrooms are included in the lobby. Excellent parking with 65 shared spaces.

#### **PROPERTY OVERVIEW**

**Address:** 325 E. George Hopper Rd, Suite 107, Burlington WA

**SF Available:** 1,132 SF Total

**Parking:** 65 Stalls (Shared)

**Price:** \$429,000



325 E GEORGE HOPPER, STE 107

# **FLOOR PLAN**



#### **PHOTOS - EXTERIOR**







325 E GEORGE HOPPER, STE 107

## **PHOTOS - INTERIOR**



325 E GEORGE HOPPER, STE 107

## **PHOTOS**











#### FOR MORE INFORMATION

#### PLEASE CONTACT:

#### TRACY CARPENTER

GAGE COMMERCIAL REAL ESTATE, LLC. BROKER/OWNER 360.303.2608 TRACY@GAGECRE.COM

#### GREG MARTINEAU

GAGE COMMERCIAL REAL ESTATE, LLC. BROKER/OWNER 360.820.4645 GREG@GAGECRE.COM