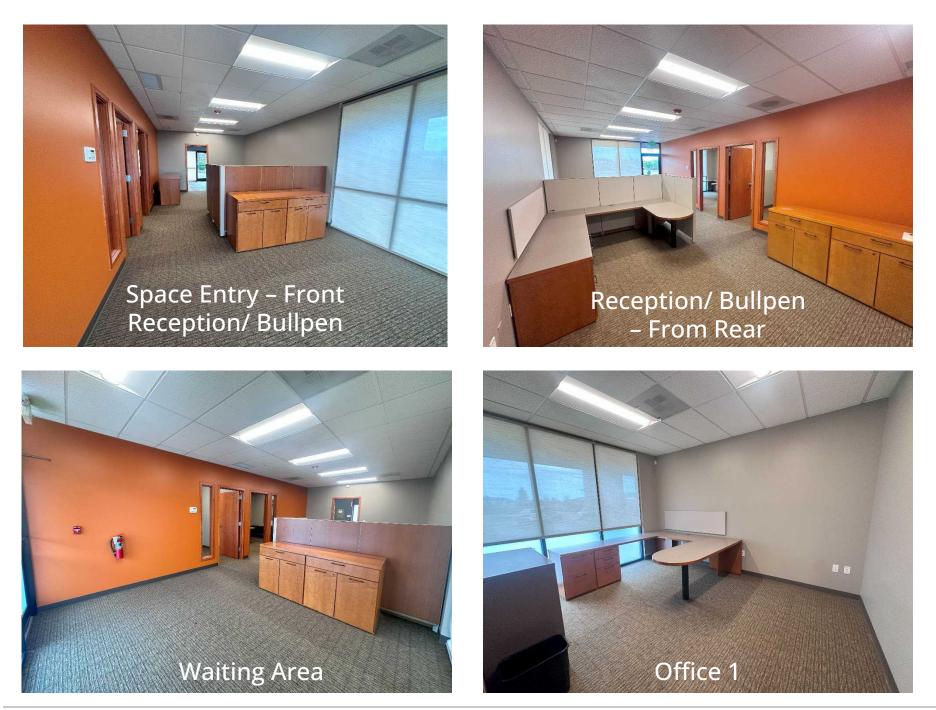

ATE, LLC. 360.483.0508

GREG@GAGECRE.COM

TRACY CARPENTER GAGE COMMERCIAL REAL ESTATE, LLC.

360.303.2608 TRACY@GAGECRE.COM

## **PROPERTY SUMMARY**

Turn-key professional Class A office space located at the prestigious Advantage Business Park. Easily accessible from I-5 via exit 229.

Ground floor end-cap office space with great visibility to George Hopper Rd. Lots of natural light. Common ADA restrooms are included in the lobby. Excellent parking with 65 shared spaces.

#### **PROPERTY OVERVIEW**

**Address:** 325 E. George Hopper Rd, Suite 107, Burlington WA

**SF Available:** 1,132 SF Total

**Parking:** 65 Stalls (Shared)

**Price:** \$429,000



325 E GEORGE HOPPER, STE 107

# **FLOOR PLAN**



#### **PHOTOS - EXTERIOR**







325 E GEORGE HOPPER, STE 107

## **PHOTOS - INTERIOR**



325 E GEORGE HOPPER, STE 107

## **PHOTOS**











#### FOR MORE INFORMATION

#### PLEASE CONTACT:

#### TRACY CARPENTER

GAGE COMMERCIAL REAL ESTATE, LLC. BROKER/OWNER 360.303.2608 TRACY@GAGECRE.COM

#### GREG MARTINEAU

GAGE COMMERCIAL REAL ESTATE, LLC. BROKER/OWNER 360.820.4645 GREG@GAGECRE.COM