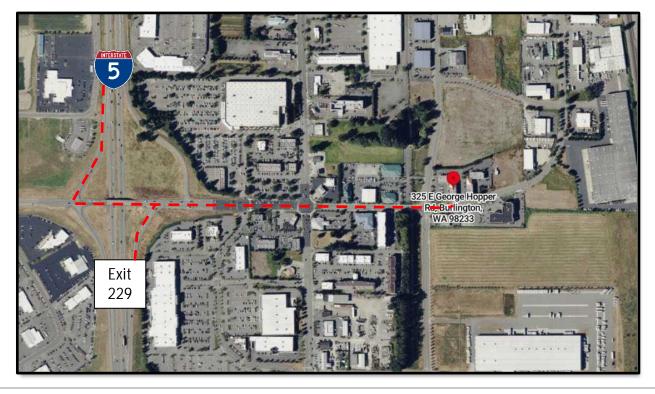

## **PROPERTY SUMMARY**

Turn-key professional Class A office space located at the prestigious Advantage Business Park. Easily accessible from I-5 via exit 229.

Ground floor end-cap office space with great visibility to George Hopper Rd. Lots of natural light. Common ADA restrooms are included in the lobby. Excellent parking with 65 shared spaces.