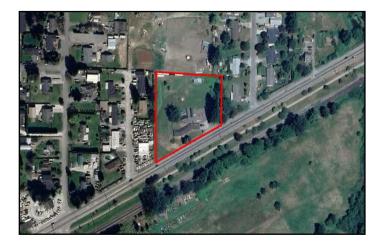

## 20601 SR 20 BURLINGTON, WA

# FOR SALE

- 2,120 +/- sf building on 2 +/- acres
- Located just out of Burlington city limits on main highway
- · Zoned RB: Rural Business
- \$600,000

Jarrod Ball, CCIM Learned Commercial, Inc. 108 Gilkey Road, Burlington, WA 98233 360.757.3888 jb@learnedcommercial.com