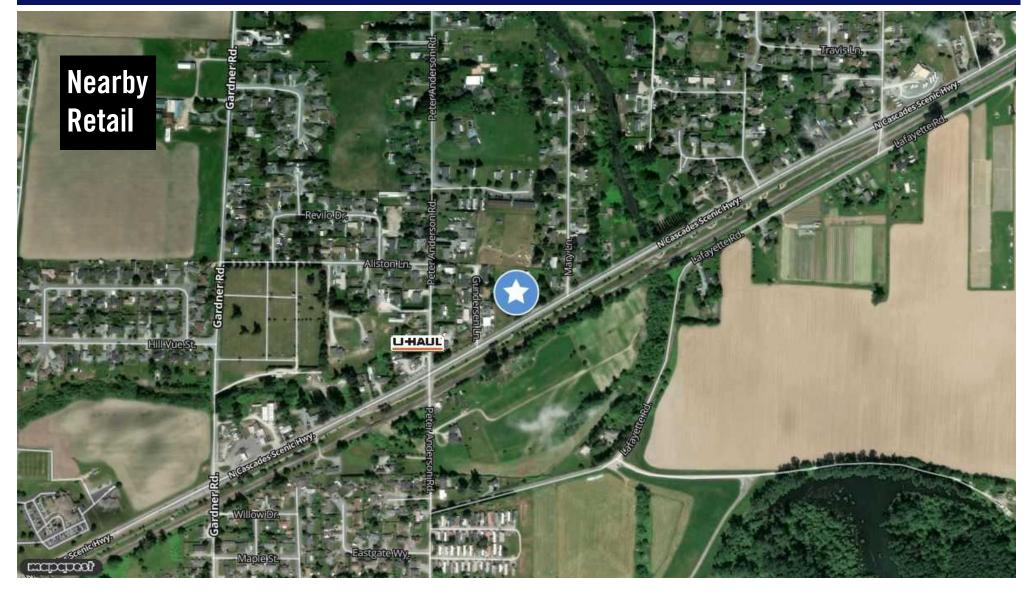

### **Traffic Counts**

|                                                                                                                                                                                                                                                                                                                                                                                                                                                                                                                                                                                                                                                                                                                                                                                                                                                                                                                                                                                                                                                                                                                                                                                                                                                                                                                                                                                                                                                                                                                                                                                                                                                                                                                                                                                                                                                                                                                                                                                                                                                                                                                                |                                                                           | Gard <sup>ue</sup> Ct.<br>Ct.                                                                                                                                   | 11 Sev Lo Dr                    | Peter Anderson                                                                                                                                        | a y tn.                    | P20<br>P2<br>13<br>14<br>Jann P                                                                                                                       | 18<br>Lafoyette Rd.                                |                                                                                                                                                                                 | ere ad                                     |
|--------------------------------------------------------------------------------------------------------------------------------------------------------------------------------------------------------------------------------------------------------------------------------------------------------------------------------------------------------------------------------------------------------------------------------------------------------------------------------------------------------------------------------------------------------------------------------------------------------------------------------------------------------------------------------------------------------------------------------------------------------------------------------------------------------------------------------------------------------------------------------------------------------------------------------------------------------------------------------------------------------------------------------------------------------------------------------------------------------------------------------------------------------------------------------------------------------------------------------------------------------------------------------------------------------------------------------------------------------------------------------------------------------------------------------------------------------------------------------------------------------------------------------------------------------------------------------------------------------------------------------------------------------------------------------------------------------------------------------------------------------------------------------------------------------------------------------------------------------------------------------------------------------------------------------------------------------------------------------------------------------------------------------------------------------------------------------------------------------------------------------|---------------------------------------------------------------------------|-----------------------------------------------------------------------------------------------------------------------------------------------------------------|---------------------------------|-------------------------------------------------------------------------------------------------------------------------------------------------------|----------------------------|-------------------------------------------------------------------------------------------------------------------------------------------------------|----------------------------------------------------|---------------------------------------------------------------------------------------------------------------------------------------------------------------------------------|--------------------------------------------|
| Peacock Ln.                                                                                                                                                                                                                                                                                                                                                                                                                                                                                                                                                                                                                                                                                                                                                                                                                                                                                                                                                                                                                                                                                                                                                                                                                                                                                                                                                                                                                                                                                                                                                                                                                                                                                                                                                                                                                                                                                                                                                                                                                                                                                                                    | Gina Ag<br>e<br>F<br>Hill Vue S                                           |                                                                                                                                                                 | Alisto                          | Gunde 2 LA                                                                                                                                            |                            |                                                                                                                                                       |                                                    |                                                                                                                                                                                 |                                            |
|                                                                                                                                                                                                                                                                                                                                                                                                                                                                                                                                                                                                                                                                                                                                                                                                                                                                                                                                                                                                                                                                                                                                                                                                                                                                                                                                                                                                                                                                                                                                                                                                                                                                                                                                                                                                                                                                                                                                                                                                                                                                                                                                |                                                                           | N Cascades Scen                                                                                                                                                 | IC HWY.                         | 6<br>12 Peter Ander 12 Rd                                                                                                                             |                            | Lafayette Rd.                                                                                                                                         |                                                    |                                                                                                                                                                                 |                                            |
|                                                                                                                                                                                                                                                                                                                                                                                                                                                                                                                                                                                                                                                                                                                                                                                                                                                                                                                                                                                                                                                                                                                                                                                                                                                                                                                                                                                                                                                                                                                                                                                                                                                                                                                                                                                                                                                                                                                                                                                                                                                                                                                                |                                                                           | N Cascade-                                                                                                                                                      |                                 | 12<br>22<br>16 treatte Rd.                                                                                                                            |                            |                                                                                                                                                       |                                                    |                                                                                                                                                                                 |                                            |
|                                                                                                                                                                                                                                                                                                                                                                                                                                                                                                                                                                                                                                                                                                                                                                                                                                                                                                                                                                                                                                                                                                                                                                                                                                                                                                                                                                                                                                                                                                                                                                                                                                                                                                                                                                                                                                                                                                                                                                                                                                                                                                                                |                                                                           |                                                                                                                                                                 |                                 |                                                                                                                                                       |                            |                                                                                                                                                       |                                                    |                                                                                                                                                                                 |                                            |
| mababagy                                                                                                                                                                                                                                                                                                                                                                                                                                                                                                                                                                                                                                                                                                                                                                                                                                                                                                                                                                                                                                                                                                                                                                                                                                                                                                                                                                                                                                                                                                                                                                                                                                                                                                                                                                                                                                                                                                                                                                                                                                                                                                                       |                                                                           | Willow Dr.<br>Maple St.                                                                                                                                         | Fastgate                        | Laisee                                                                                                                                                |                            |                                                                                                                                                       |                                                    |                                                                                                                                                                                 |                                            |
| Encipicipool?                                                                                                                                                                                                                                                                                                                                                                                                                                                                                                                                                                                                                                                                                                                                                                                                                                                                                                                                                                                                                                                                                                                                                                                                                                                                                                                                                                                                                                                                                                                                                                                                                                                                                                                                                                                                                                                                                                                                                                                                                                                                                                                  | 1                                                                         |                                                                                                                                                                 | Fastgate                        | Laisee                                                                                                                                                | 3                          | N Cascades Hwy                                                                                                                                        | 4                                                  | Peter Anderson Rd                                                                                                                                                               | 5                                          |
| M Cascades Hwy                                                                                                                                                                                                                                                                                                                                                                                                                                                                                                                                                                                                                                                                                                                                                                                                                                                                                                                                                                                                                                                                                                                                                                                                                                                                                                                                                                                                                                                                                                                                                                                                                                                                                                                                                                                                                                                                                                                                                                                                                                                                                                                 | 1                                                                         | Maple St.                                                                                                                                                       |                                 | Wy.                                                                                                                                                   | 3                          | N Cascades Hwy<br>Mary Ln                                                                                                                             | 4                                                  | Peter Anderson Rd<br>N Cascades Hwy                                                                                                                                             | 5                                          |
| mabdho91                                                                                                                                                                                                                                                                                                                                                                                                                                                                                                                                                                                                                                                                                                                                                                                                                                                                                                                                                                                                                                                                                                                                                                                                                                                                                                                                                                                                                                                                                                                                                                                                                                                                                                                                                                                                                                                                                                                                                                                                                                                                                                                       | 119,000                                                                   | Maple St.                                                                                                                                                       | Fastgate                        | Wy.                                                                                                                                                   | <b>3</b><br>180            |                                                                                                                                                       | 4                                                  |                                                                                                                                                                                 | 217                                        |
| M Cascades Hwy<br>Mary Ln                                                                                                                                                                                                                                                                                                                                                                                                                                                                                                                                                                                                                                                                                                                                                                                                                                                                                                                                                                                                                                                                                                                                                                                                                                                                                                                                                                                                                                                                                                                                                                                                                                                                                                                                                                                                                                                                                                                                                                                                                                                                                                      |                                                                           | Maple St.<br>Gundersen Ln<br>N Cascades Hwy                                                                                                                     | <i>F</i> astgate                | Mary Ln<br>N Cascades Hwy                                                                                                                             |                            | Mary Ln                                                                                                                                               |                                                    | N Cascades Hwy                                                                                                                                                                  |                                            |
| Mary Ln<br>Year: 2000                                                                                                                                                                                                                                                                                                                                                                                                                                                                                                                                                                                                                                                                                                                                                                                                                                                                                                                                                                                                                                                                                                                                                                                                                                                                                                                                                                                                                                                                                                                                                                                                                                                                                                                                                                                                                                                                                                                                                                                                                                                                                                          | 19,000                                                                    | Maple St.<br>Gundersen Ln<br>N Cascades Hwy                                                                                                                     | <i>F</i> astgate                | Mary Ln<br>N Cascades Hwy                                                                                                                             |                            | Mary Ln<br>Year: 2000                                                                                                                                 | 19,000                                             | N Cascades Hwy<br>Year: 2013                                                                                                                                                    | 217                                        |
| Mary Ln<br>Year: 2000<br>Year: 1999<br>Year: 1998<br>N Cascades Hwy                                                                                                                                                                                                                                                                                                                                                                                                                                                                                                                                                                                                                                                                                                                                                                                                                                                                                                                                                                                                                                                                                                                                                                                                                                                                                                                                                                                                                                                                                                                                                                                                                                                                                                                                                                                                                                                                                                                                                                                                                                                            | 19,000<br>18,000                                                          | Maple St.<br>Gundersen Ln<br>N Cascades Hwy<br>Year: 2001<br>Peter Anderson Rd                                                                                  | <i>F</i> astgate                | Wy.<br>Mary Ln<br>N Cascades Hwy<br>Year: 2001<br>Nelson Ln                                                                                           |                            | Mary Ln<br>Year: 2000<br>Year: 1999<br>Year: 1998<br><b>Aliston Ln</b>                                                                                | 19,000<br>18,000                                   | N Cascades Hwy<br>Year: 2013<br>Year: 1998<br><b>Peter Anderson Rd</b>                                                                                                          | 217                                        |
| mapapaot<br>N Cascades Hwy<br>Mary Ln<br>Year: 2000<br>Year: 1999<br>Year: 1998<br>N Cascades Hwy<br>Peter Anderson Rd                                                                                                                                                                                                                                                                                                                                                                                                                                                                                                                                                                                                                                                                                                                                                                                                                                                                                                                                                                                                                                                                                                                                                                                                                                                                                                                                                                                                                                                                                                                                                                                                                                                                                                                                                                                                                                                                                                                                                                                                         | 19,000<br>18,000<br>18,000<br>6                                           | Maple St.<br>Gundersen Ln<br>N Cascades Hwy<br>Year: 2001<br>Peter Anderson Rd<br>Nelson Ln                                                                     | Fastgate<br>2<br>90<br>7        | Wy.<br>Mary Ln<br>N Cascades Hwy<br>Year: 2001<br>Nelson Ln<br>Peter Anderson Rd                                                                      | 180<br>8                   | Mary Ln<br>Year: 2000<br>Year: 1999<br>Year: 1998<br><b>Aliston Ln</b><br>Revilo Dr                                                                   | 19,000<br>18,000<br>17,000<br>9                    | N Cascades Hwy<br>Year: 2013<br>Year: 1998<br><b>Peter Anderson Rd</b><br>N Cascades Hwy                                                                                        | 217<br>493<br>10                           |
| Mary Ln<br>Year: 2000<br>Year: 1999<br>Year: 1998<br>N Cascades Hwy<br>Peter Anderson Rd<br>Year: 2004                                                                                                                                                                                                                                                                                                                                                                                                                                                                                                                                                                                                                                                                                                                                                                                                                                                                                                                                                                                                                                                                                                                                                                                                                                                                                                                                                                                                                                                                                                                                                                                                                                                                                                                                                                                                                                                                                                                                                                                                                         | 19,000<br>18,000<br>18,000<br>6<br>19,000                                 | Maple St.<br>Gundersen Ln<br>N Cascades Hwy<br>Year: 2001<br>Peter Anderson Rd                                                                                  | Fastgate<br>2<br>90             | Wy.<br>Mary Ln<br>N Cascades Hwy<br>Year: 2001<br>Nelson Ln                                                                                           | 180                        | Mary Ln<br>Year: 2000<br>Year: 1999<br>Year: 1998<br><b>Aliston Ln</b>                                                                                | 19,000<br>18,000<br>17,000                         | N Cascades Hwy<br>Year: 2013<br>Year: 1998<br><b>Peter Anderson Rd</b>                                                                                                          | 217<br>493                                 |
| N Cascades Hwy<br>Mary Ln<br>Year: 2000<br>Year: 1999<br>Year: 1998<br>N Cascades Hwy<br>Peter Anderson Rd<br>Year: 2004<br>Year: 2002                                                                                                                                                                                                                                                                                                                                                                                                                                                                                                                                                                                                                                                                                                                                                                                                                                                                                                                                                                                                                                                                                                                                                                                                                                                                                                                                                                                                                                                                                                                                                                                                                                                                                                                                                                                                                                                                                                                                                                                         | 19,000<br>18,000<br>18,000<br>6<br>19,000<br>19,000                       | Maple St.<br>Gundersen Ln<br>N Cascades Hwy<br>Year: 2001<br>Peter Anderson Rd<br>Nelson Ln                                                                     | Fastgate<br>2<br>90<br>7        | Wy.<br>Mary Ln<br>N Cascades Hwy<br>Year: 2001<br>Nelson Ln<br>Peter Anderson Rd                                                                      | 180<br>8                   | Mary Ln<br>Year: 2000<br>Year: 1999<br>Year: 1998<br><b>Aliston Ln</b><br>Revilo Dr                                                                   | 19,000<br>18,000<br>17,000<br>9                    | N Cascades Hwy<br>Year: 2013<br>Year: 1998<br><b>Peter Anderson Rd</b><br>N Cascades Hwy                                                                                        | 217<br>493<br>10                           |
| Exception of the second | 19,000<br>18,000<br>18,000<br>6<br>19,000<br>19,000<br>18,000             | Gundersen Ln<br>N Cascades Hwy<br>Year: 2001<br>Peter Anderson Rd<br>Nelson Ln<br>Year: 2001                                                                    | 2<br>90<br>7<br>360             | Wy.<br>Mary Ln<br>N Cascades Hwy<br>Year: 2001<br>Nelson Ln<br>Peter Anderson Rd<br>Year: 1997                                                        | 180<br><b>8</b><br>50      | Mary Ln<br>Year: 2000<br>Year: 1999<br>Year: 1998<br><b>Aliston Ln</b><br>Revilo Dr<br>Year: 2001                                                     | 19,000<br>18,000<br>17,000<br>9<br>110             | N Cascades Hwy<br>Year: 2013<br>Year: 1998<br><b>Peter Anderson Rd</b><br>N Cascades Hwy<br>Year: 1998                                                                          | 217<br>493<br><b>10</b><br>493             |
| ECCEPCEDOR<br>N Cascades Hwy<br>Mary Ln<br>Year: 2000<br>Year: 1999<br>Year: 1998<br>N Cascades Hwy<br>Peter Anderson Rd<br>Year: 2004<br>Year: 2002<br>Year: 2001<br>Revilo Dr                                                                                                                                                                                                                                                                                                                                                                                                                                                                                                                                                                                                                                                                                                                                                                                                                                                                                                                                                                                                                                                                                                                                                                                                                                                                                                                                                                                                                                                                                                                                                                                                                                                                                                                                                                                                                                                                                                                                                | 19,000<br>18,000<br>18,000<br>6<br>19,000<br>19,000                       | Maple St.<br>Gundersen Ln<br>N Cascades Hwy<br>Year: 2001<br>Peter Anderson Rd<br>Nelson Ln<br>Year: 2001<br>Peter Anderson Rd                                  | Fastgate<br>2<br>90<br>7        | Wy.<br>Mary Ln<br>N Cascades Hwy<br>Year: 2001<br>Nelson Ln<br>Peter Anderson Rd<br>Year: 1997<br>Carol Ann Pl                                        | 180<br>8                   | Mary Ln<br>Year: 2000<br>Year: 1999<br>Year: 1998<br>Aliston Ln<br>Revilo Dr<br>Year: 2001<br>Carol Ann Pl                                            | 19,000<br>18,000<br>17,000<br>9                    | N Cascades Hwy<br>Year: 2013<br>Year: 1998<br>Peter Anderson Rd<br>N Cascades Hwy<br>Year: 1998<br>Lafayette Rd                                                                 | 217<br>493<br>10                           |
| N Cascades Hwy<br>Mary Ln<br>Year: 2000<br>Year: 1999<br>Year: 1998<br>N Cascades Hwy<br>Peter Anderson Rd<br>Year: 2004<br>Year: 2002<br>Year: 2001<br>Revilo Dr<br>Brandstrom Cir                                                                                                                                                                                                                                                                                                                                                                                                                                                                                                                                                                                                                                                                                                                                                                                                                                                                                                                                                                                                                                                                                                                                                                                                                                                                                                                                                                                                                                                                                                                                                                                                                                                                                                                                                                                                                                                                                                                                            | 19,000<br>18,000<br>18,000<br>6<br>19,000<br>19,000<br>18,000             | Maple St.<br>Gundersen Ln<br>N Cascades Hwy<br>Year: 2001<br>Peter Anderson Rd<br>Nelson Ln<br>Year: 2001<br>Peter Anderson Rd<br>Peter Anderson Rd<br>Penne Ln | 2<br>90<br>7<br>360<br>12       | Wy.<br>Mary Ln<br>N Cascades Hwy<br>Year: 2001<br>Nelson Ln<br>Peter Anderson Rd<br>Year: 1997<br>Carol Ann Pl<br>Carol Ann Ct                        | 180<br>8<br>50<br>13       | Mary Ln<br>Year: 2000<br>Year: 1999<br>Year: 1998<br>Aliston Ln<br>Revilo Dr<br>Year: 2001<br>Carol Ann Pl<br>Carol Ann Ct                            | 19,000<br>18,000<br>17,000<br>9<br>110<br>14       | N Cascades Hwy<br>Year: 2013<br>Year: 1998<br>Peter Anderson Rd<br>N Cascades Hwy<br>Year: 1998<br>Lafayette Rd<br>Peter Anderson Rd                                            | 217<br>493<br>10<br>493<br>15              |
| ECCEPCEDOR<br>N Cascades Hwy<br>Mary Ln<br>Year: 2000<br>Year: 1999<br>Year: 1998<br>N Cascades Hwy<br>Peter Anderson Rd<br>Year: 2004<br>Year: 2002<br>Year: 2001<br>Revilo Dr                                                                                                                                                                                                                                                                                                                                                                                                                                                                                                                                                                                                                                                                                                                                                                                                                                                                                                                                                                                                                                                                                                                                                                                                                                                                                                                                                                                                                                                                                                                                                                                                                                                                                                                                                                                                                                                                                                                                                | 19,000<br>18,000<br>18,000<br>6<br>19,000<br>19,000<br>18,000             | Maple St.<br>Gundersen Ln<br>N Cascades Hwy<br>Year: 2001<br>Peter Anderson Rd<br>Nelson Ln<br>Year: 2001<br>Peter Anderson Rd                                  | 2<br>90<br>7<br>360             | Wy.<br>Mary Ln<br>N Cascades Hwy<br>Year: 2001<br>Nelson Ln<br>Peter Anderson Rd<br>Year: 1997<br>Carol Ann Pl                                        | 180<br><b>8</b><br>50      | Mary Ln<br>Year: 2000<br>Year: 1999<br>Year: 1998<br>Aliston Ln<br>Revilo Dr<br>Year: 2001<br>Carol Ann Pl                                            | 19,000<br>18,000<br>17,000<br>9<br>110             | N Cascades Hwy<br>Year: 2013<br>Year: 1998<br>Peter Anderson Rd<br>N Cascades Hwy<br>Year: 1998<br>Lafayette Rd                                                                 | 217<br>493<br><b>10</b><br>493             |
| ExcepcedN Cascades HwyMary LnYear: 2000Year: 1999Year: 1998N Cascades HwyPeter Anderson RdYear: 2004Year: 2002Year: 2001Revilo DrBrandstrom CirYear: 2001Penne Ln                                                                                                                                                                                                                                                                                                                                                                                                                                                                                                                                                                                                                                                                                                                                                                                                                                                                                                                                                                                                                                                                                                                                                                                                                                                                                                                                                                                                                                                                                                                                                                                                                                                                                                                                                                                                                                                                                                                                                              | 19,000<br>18,000<br>18,000<br>6<br>19,000<br>19,000<br>18,000             | Gundersen Ln<br>N Cascades Hwy<br>Year: 2001<br>Peter Anderson Rd<br>Nelson Ln<br>Year: 2001<br>Peter Anderson Rd<br>Penne Ln<br>Year: 2001<br>Brandstrom Cir   | 2<br>90<br>7<br>360<br>12       | Mary Ln<br>N Cascades Hwy<br>Year: 2001<br>Nelson Ln<br>Peter Anderson Rd<br>Year: 1997<br>Carol Ann Pl<br>Carol Ann Ct<br>Year: 2001<br>Carol Ann Pl | 180<br>8<br>50<br>13       | Mary Ln<br>Year: 2000<br>Year: 1999<br>Year: 1998<br>Aliston Ln<br>Revilo Dr<br>Year: 2001<br>Carol Ann Pl<br>Carol Ann Ct<br>Year: 2001<br>Revilo Dr | 19,000<br>18,000<br>17,000<br>9<br>110<br>14       | N Cascades Hwy<br>Year: 2013<br>Year: 1998<br>Peter Anderson Rd<br>N Cascades Hwy<br>Year: 1998<br>Lafayette Rd<br>Peter Anderson Rd<br>Year: 2007<br>Year: 2001<br>W Jordan Rd | 217<br>493<br>10<br>493<br>15<br>454       |
| N Cascades Hwy<br>Mary Ln<br>Year: 2000<br>Year: 1999<br>Year: 1998<br>N Cascades Hwy<br>Peter Anderson Rd<br>Year: 2004<br>Year: 2002<br>Year: 2001<br>Revilo Dr<br>Brandstrom Cir<br>Year: 2001                                                                                                                                                                                                                                                                                                                                                                                                                                                                                                                                                                                                                                                                                                                                                                                                                                                                                                                                                                                                                                                                                                                                                                                                                                                                                                                                                                                                                                                                                                                                                                                                                                                                                                                                                                                                                                                                                                                              | 19,000<br>18,000<br>18,000<br>6<br>19,000<br>19,000<br>18,000<br>11<br>80 | Maple St.<br>Gundersen Ln<br>N Cascades Hwy<br>Year: 2001<br>Peter Anderson Rd<br>Nelson Ln<br>Year: 2001<br>Peter Anderson Rd<br>Penne Ln<br>Year: 2001        | 2<br>90<br>7<br>360<br>12<br>50 | Wy.<br>Mary Ln<br>N Cascades Hwy<br>Year: 2001<br>Nelson Ln<br>Peter Anderson Rd<br>Year: 1997<br>Carol Ann Pl<br>Carol Ann Ct<br>Year: 2001          | 180<br>8<br>50<br>13<br>30 | Mary Ln<br>Year: 2000<br>Year: 1999<br>Year: 1998<br>Aliston Ln<br>Revilo Dr<br>Year: 2001<br>Carol Ann PI<br>Carol Ann Ct<br>Year: 2001              | 19,000<br>18,000<br>17,000<br>9<br>110<br>14<br>50 | N Cascades Hwy<br>Year: 2013<br>Year: 1998<br>Peter Anderson Rd<br>N Cascades Hwy<br>Year: 1998<br>Lafayette Rd<br>Peter Anderson Rd<br>Year: 2007<br>Year: 2001                | 217<br>493<br>10<br>493<br>15<br>454<br>50 |