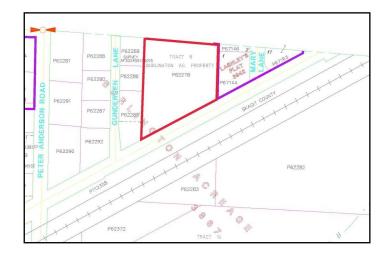

## 20601 SR 20 BURLINGTON, WA

# FOR SALE

- 2,120 +/- sf building on 2 +/- acres
- Located just out of Burlington city limits on main highway
- · Zoned RB: Rural Business
- \$600,000

Jarrod Ball, CCIM Learned Commercial, Inc. 108 Gilkey Road, Burlington, WA 98233 360.757.3888 jb@learnedcommercial.com