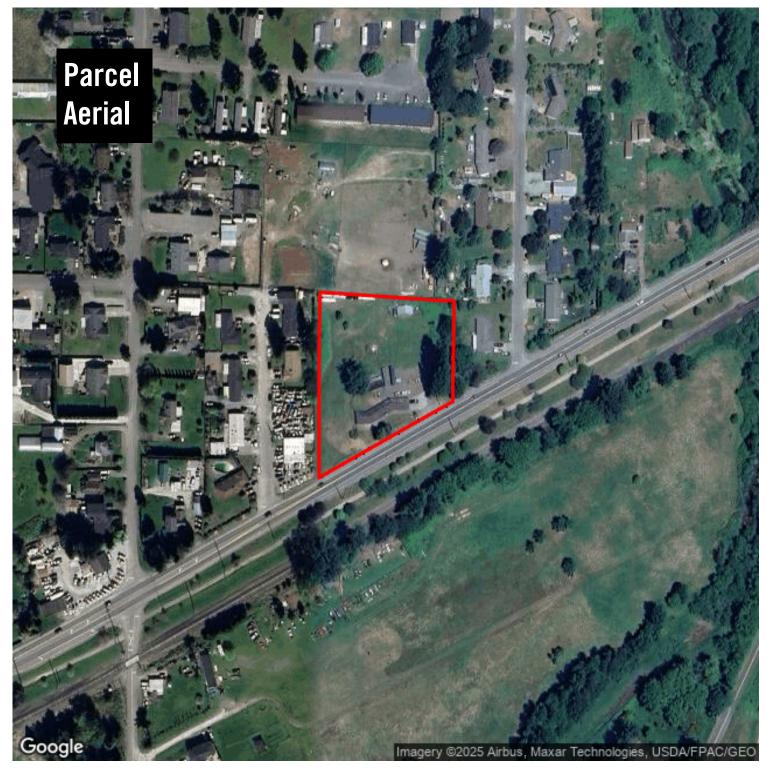

## 20601 SR 20 BURLINGTON, WA

# FOR SALE

- 2,120 +/- sf building on 2 +/- acres
- Located just out of Burlington city limits on main highway
- · Zoned RB: Rural Business
- \$600,000

Jarrod Ball, CCIM Learned Commercial, Inc. 108 Gilkey Road, Burlington, WA 98233 360.757.3888 jb@learnedcommercial.com

## 20601 State Rte 20