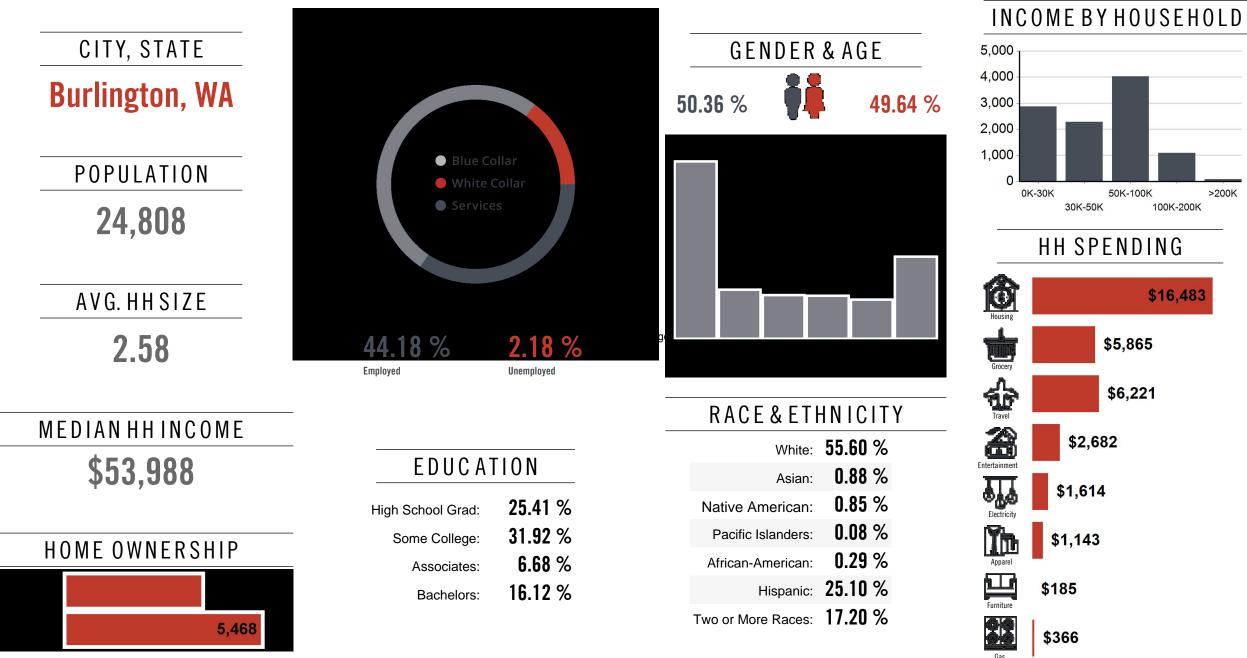

# Location Facts & Demographics

Demographics are determined by a 10 minute drive from 20601 State Rte 20, Burlington, WA 98233

🎇 Catylist Research

This information supplied herein is from sources we deem reliable. It is provided without any representation, warranty or guarantee, expressed or implied as to its accuracy. Prospective Buyer or Tenant should conduct an independent investigation and verification of all matters deemed to be material, including, but not limited to, statements of income and expenses. Consult your attorney, accountant, or other professional advisor.