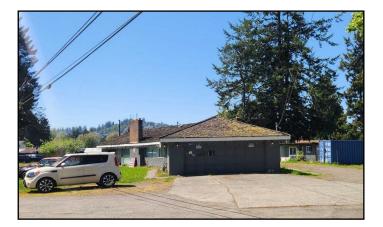

## 20601 SR 20 BURLINGTON, WA

# FOR SALE

- 2,120 +/- sf building on 2 +/- acres
- Located just out of Burlington city limits on main highway
- · Zoned RB: Rural Business
- \$600,000

Jarrod Ball, CCIM Learned Commercial, Inc. 108 Gilkey Road, Burlington, WA 98233 360.757.3888 jb@learnedcommercial.com