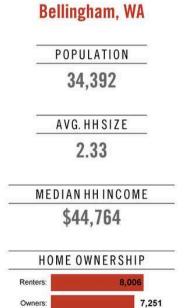

## **Location Facts & Demographics**

Demographics are determined by a 10 minute drive from 0 Cordata Pkwy, Bellingham, WA 98226

CITY, STATE

**EDUCATION** 

High School Grad:

Some College:

Associates:

Bachelors: