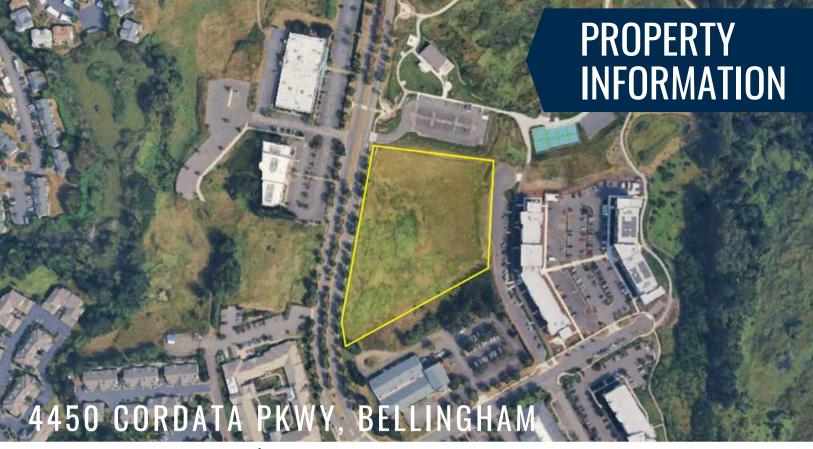

27.46 %

25.64 %

8.72 %

25.07 %

**GENDER & AGE** 

Multi family site with storm water improvements completed, access to site and all utilities stubbed to the end of the access driveway. No wetlands as wetland mitigation has been completed. Adjacent to city of Bellingham public park in the well established Cordata Business Park. Priced for a proposed 200 units. For development details, contact agent.