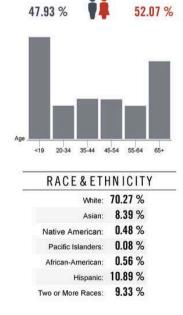

## **Location Facts & Demographics**

Demographics are determined by a 10 minute drive from 0 Cordata Pkwy, Bellingham, WA 98226

CITY, STATE

**EDUCATION** 

High School Grad:

Some College:

Associates:

Bachelors:

27.46 %

25.64 %

8.72 %

25.07 %

**GENDER & AGE** 

Multi family site with storm water improvements completed, access to site and all utilities stubbed to the end of the access driveway. No wetlands as wetland mitigation has been completed. Adjacent to city of Bellingham public park in the well established Cordata Business Park. Priced for a proposed 200 units. For development details, contact agent.