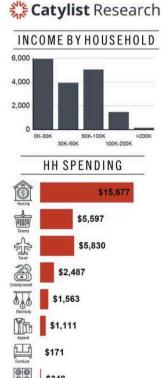

ASKING PRICE: **\$7,450,000** 

## **Location Facts & Demographics**

Demographics are determined by a 10 minute drive from 0 Cordata Pkwy, Bellingham, WA 98226



CITY, STATE



**EDUCATION** 

High School Grad:

Some College:

Associates:

Bachelors:

27.46 %

25.64 %

8.72 %

25.07 %



**GENDER & AGE** 



Multi family site with storm water improvements completed, access to site and all utilities stubbed to the end of the access driveway. No wetlands as wetland mitigation has been completed. Adjacent to city of Bellingham public park in the well established Cordata Business Park. Priced for a proposed 200 units. For development details, contact agent.





JEFF JOHNSON
WINDERMERE COMMERCIAL
360.319.8358
JAJOHNSON@WINDERMERE.COM