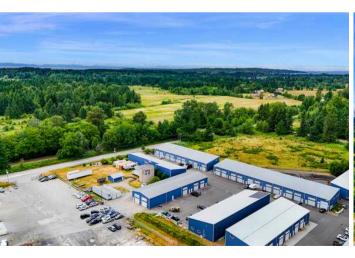

ASKING PRICE: **\$1,150,000** 

- GENERAL INFORMATION
- PHOTOS
- AREA DEMOGRAPHICS

8420 PORTAL WAY UNIT #D

Versatile 7,488 SF industrial building, a prime opportunity in the well-maintained A-Z Storage complex just off I-5 in Blaine. Divided into 4 separate units, 3 with private bathrooms and designated office space, this flexible and functional layout is ideal for owner-users or investors. This adaptable industrial/warehouse space offers excellent visibility, convenient access, and ample parking. Whether you're expanding your business, investing in income-generating property, or looking for a strategic location near the border, Building D delivers. Easy access to the U.S./Canada border.

8420 PORTAL WAY UNIT #D **EXTERIOR PHOTOS** 

8420 PORTAL WAY UNIT #D SHOP INTERIORS

8420 PORTAL WAY UNIT #D **2ND UNIT** 

8420 PORTAL WAY UNIT #D **3RD UNIT** 

8420 PORTAL WAY UNIT #D
4TH UNIT