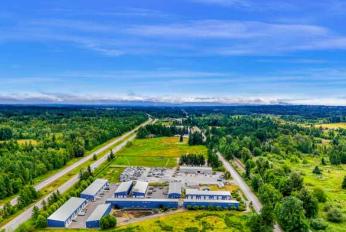

ASKING PRICE: **\$1,150,000** 

- GENERAL INFORMATION
- PHOTOS
- AREA DEMOGRAPHICS

8420 PORTAL WAY UNIT #D

Versatile 7,488 SF industrial building, a prime opportunity in the well-maintained A-Z Storage complex just off I-5 in Blaine. Divided into 4 separate units, 3 with private bathrooms and designated office space, this flexible and functional layout is ideal for owner-users or investors. This adaptable industrial/warehouse space offers excellent visibility, convenient access, and ample parking. Whether you're expanding your business, investing in income-generating property, or looking for a strategic location near the border, Building D delivers. Easy access to the U.S./Canada border.

8420 PORTAL WAY UNIT #D **EXTERIOR PHOTOS** 

8420 PORTAL WAY UNIT #D SHOP INTERIORS

8420 PORTAL WAY UNIT #D **2ND UNIT** 

8420 PORTAL WAY UNIT #D **3RD UNIT** 

8420 PORTAL WAY UNIT #D
4TH UNIT