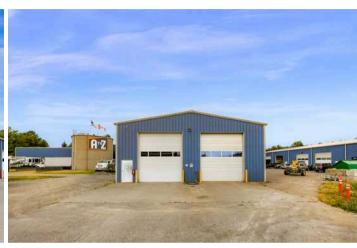

ASKING PRICE: **\$1,150,000** 

- GENERAL INFORMATION
- PHOTOS
- AREA DEMOGRAPHICS

8420 PORTAL WAY UNIT #D

Versatile 7,488 SF industrial building, a prime opportunity in the well-maintained A-Z Storage complex just off I-5 in Blaine. Divided into 4 separate units, 3 with private bathrooms and designated office space, this flexible and functional layout is ideal for owner-users or investors. This adaptable industrial/warehouse space offers excellent visibility, convenient access, and ample parking. Whether you're expanding your business, investing in income-generating property, or looking for a strategic location near the border, Building D delivers. Easy access to the U.S./Canada border.

8420 PORTAL WAY UNIT #D **EXTERIOR PHOTOS** 

8420 PORTAL WAY UNIT #D SHOP INTERIORS

8420 PORTAL WAY UNIT #D **2ND UNIT** 

8420 PORTAL WAY UNIT #D **3RD UNIT** 

8420 PORTAL WAY UNIT #D
4TH UNIT