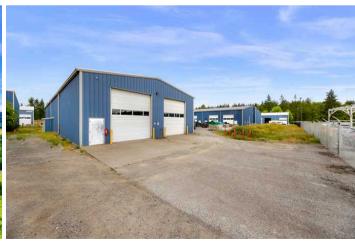

ASKING PRICE: **\$1,150,000** 

- GENERAL INFORMATION
- PHOTOS
- AREA DEMOGRAPHICS

8420 PORTAL WAY UNIT #D

Versatile 7,488 SF industrial building, a prime opportunity in the well-maintained A-Z Storage complex just off I-5 in Blaine. Divided into 4 separate units, 3 with private bathrooms and designated office space, this flexible and functional layout is ideal for owner-users or investors. This adaptable industrial/warehouse space offers excellent visibility, convenient access, and ample parking. Whether you're expanding your business, investing in income-generating property, or looking for a strategic location near the border, Building D delivers. Easy access to the U.S./Canada border.

8420 PORTAL WAY UNIT #D **EXTERIOR PHOTOS** 

8420 PORTAL WAY UNIT #D SHOP INTERIORS

8420 PORTAL WAY UNIT #D **2ND UNIT** 

8420 PORTAL WAY UNIT #D **3RD UNIT** 

8420 PORTAL WAY UNIT #D
4TH UNIT