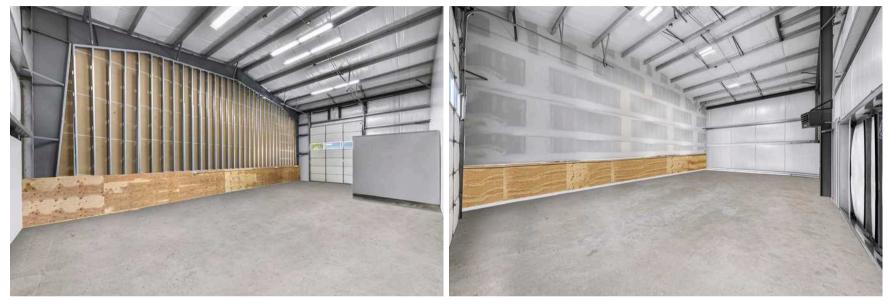

8420 PORTAL WAY UNIT #D **EXTERIOR PHOTOS** 

8420 PORTAL WAY UNIT #D SHOP INTERIORS

8420 PORTAL WAY UNIT #D **2ND UNIT** 

8420 PORTAL WAY UNIT #D **3RD UNIT** 

8420 PORTAL WAY UNIT #D
4TH UNIT

## **QUICK FACTS:**

- Year Built: 2008
- Shop Dimensions: 78x48 (3,744 SF)
- Storage Bays: Three 26x48 (1,248 SF)
- Eave Height: 16ft
- Parcel Size: 9,628 SF (0.22 acres)

- Electrical:
  - 3 Units: 200 amp, single phase
  - Shop: 200amp, 3 phase
- Bathrooms: 3 total & 4<sup>th</sup>
- s) pre-plumbed