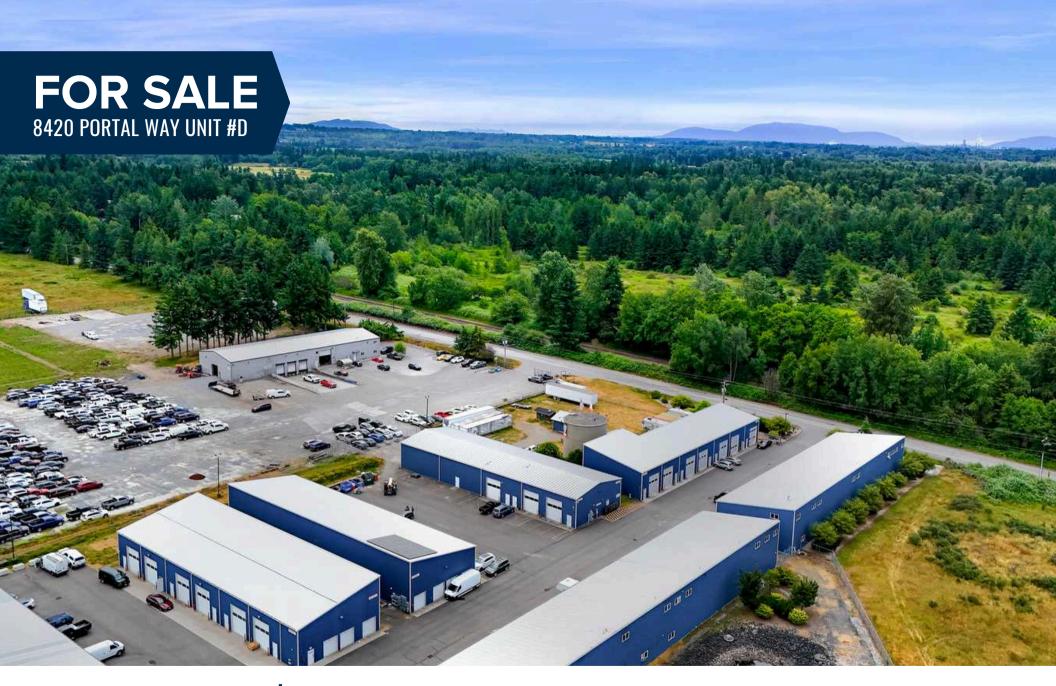

ASKING PRICE: **\$1,150,000** 

- GENERAL INFORMATION
- PHOTOS
- AREA DEMOGRAPHICS

8420 PORTAL WAY UNIT #D

Versatile 7,488 SF industrial building, a prime opportunity in the well-maintained A-Z Storage complex just off I-5 in Blaine. Divided into 4 separate units, 3 with private bathrooms and designated office space, this flexible and functional layout is ideal for owner-users or investors. This adaptable industrial/warehouse space offers excellent visibility, convenient access, and ample parking. Whether you're expanding your business, investing in income-generating property, or looking for a strategic location near the border, Building D delivers. Easy access to the U.S./Canada border.

8420 PORTAL WAY UNIT #D **EXTERIOR PHOTOS** 

8420 PORTAL WAY UNIT #D SHOP INTERIORS

8420 PORTAL WAY UNIT #D **2ND UNIT** 

8420 PORTAL WAY UNIT #D **3RD UNIT** 

8420 PORTAL WAY UNIT #D
4TH UNIT