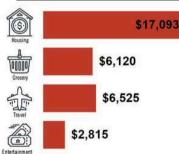

IT** 







8420 PORTAL WAY UNIT #D
4TH UNIT







## LOCATION & DEMOGRAPHICS



## Location Facts & Demographics

Demographics are determined by a 10 minute drive from 8420 Portal Way, Blaine, WA 98230

CITY, STATE

Blaine, WA

POPULATION

11,550

AVG. HHSIZE

2.55

**MEDIAN HHINCOME** 

\$56,599







46.74 % Employed

Unemployed

#### **EDUCATION**

32.97 % High School Grad: 26.18 % Some College: 5.51 % Associates:

Bachelors:

20.41 %



GENDER & AGE



### RACE & ETHNICITY

| White:             | 87.96 % |
|--------------------|---------|
| Asian:             | 2.07 %  |
| Native American:   | 0.13 %  |
| Pacific Islanders: | 0.00 %  |
| African-American:  | 0.00 %  |
| Hispanic:          | 5.83 %  |
| Two or More Races: | 4.02 %  |

## **Catylist** Research





#### HH SPENDING











\$377