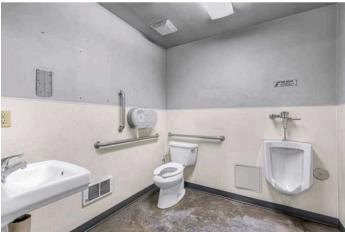

## **QUICK FACTS:**

- Year Built: 2008
- Shop Dimensions: 78x48 (3,744 SF)
- Storage Bays: Three 26x48 (1,248 SF)
- Eave Height: 16ft
- Parcel Size: 9,628 SF (0.22 acres)

- Electrical:
  - 3 Units: 200 amp, single phase
  - Shop: 200amp, 3 phase
- Bathrooms: 3 total & 4<sup>th</sup>
- s) pre-plumbed