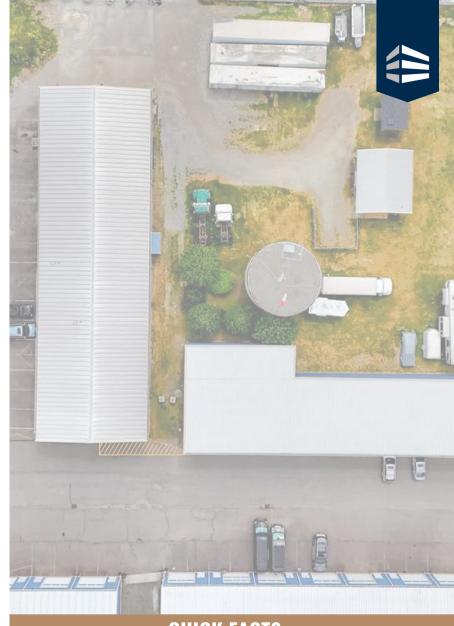

## **QUICK FACTS:**

- Year Built: 2008
- Shop Dimensions: 78x48 (3,744 SF)
- Storage Bays: Three 26x48 (1,248 SF)
- Eave Height: 16ft
- Parcel Size: 9,628 SF (0.22 acres)

- Electrical:
  - 3 Units: 200 amp, single phase
  - Shop: 200amp, 3 phase
- Bathrooms: 3 total & 4<sup>th</sup>
- s) pre-plumbed

8420 PORTAL WAY UNIT #D **EXTERIOR PHOTOS** 

8420 PORTAL WAY UNIT #D SHOP INTERIORS

8420 PORTAL WAY UNIT #D **2ND UNIT** 

8420 PORTAL WAY UNIT #D **3RD UNIT** 

8420 PORTAL WAY UNIT #D
4TH UNIT