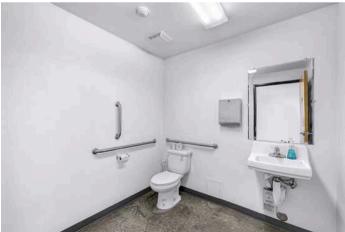

8420 PORTAL WAY UNIT #D **EXTERIOR PHOTOS** 

8420 PORTAL WAY UNIT #D SHOP INTERIORS

8420 PORTAL WAY UNIT #D **2ND UNIT** 

8420 PORTAL WAY UNIT #D **3RD UNIT** 

8420 PORTAL WAY UNIT #D
4TH UNIT

## **QUICK FACTS:**

- Year Built: 2008
- Shop Dimensions: 78x48 (3,744 SF)
- Storage Bays: Three 26x48 (1,248 SF)
- Eave Height: 16ft
- Parcel Size: 9,628 SF (0.22 acres)

- Electrical:
  - 3 Units: 200 amp, single phase
  - Shop: 200amp, 3 phase
- Bathrooms: 3 total & 4<sup>th</sup>
- s) pre-plumbed