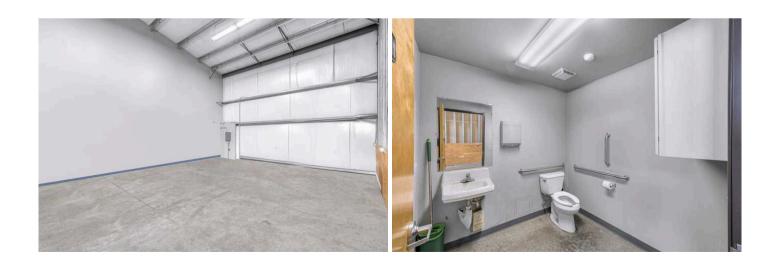

8420 PORTAL WAY UNIT #D **EXTERIOR PHOTOS** 

8420 PORTAL WAY UNIT #D SHOP INTERIORS

8420 PORTAL WAY UNIT #D **2ND UNIT** 

8420 PORTAL WAY UNIT #D **3RD UNIT** 

8420 PORTAL WAY UNIT #D
4TH UNIT

## **QUICK FACTS:**

- Year Built: 2008
- Shop Dimensions: 78x48 (3,744 SF)
- Storage Bays: Three 26x48 (1,248 SF)
- Eave Height: 16ft
- Parcel Size: 9,628 SF (0.22 acres)

- Electrical:
  - 3 Units: 200 amp, single phase
  - Shop: 200amp, 3 phase
- Bathrooms: 3 total & 4<sup>th</sup>
- s) pre-plumbed