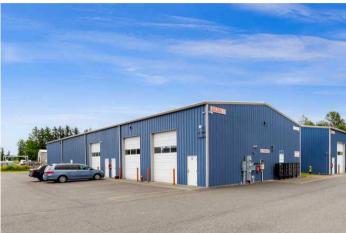

ASKING PRICE: **\$1,150,000** 

- GENERAL INFORMATION
- PHOTOS
- AREA DEMOGRAPHICS

8420 PORTAL WAY UNIT #D

Versatile 7,488 SF industrial building, a prime opportunity in the well-maintained A-Z Storage complex just off I-5 in Blaine. Divided into 4 separate units, 3 with private bathrooms and designated office space, this flexible and functional layout is ideal for owner-users or investors. This adaptable industrial/warehouse space offers excellent visibility, convenient access, and ample parking. Whether you're expanding your business, investing in income-generating property, or looking for a strategic location near the border, Building D delivers. Easy access to the U.S./Canada border.

8420 PORTAL WAY UNIT #D **EXTERIOR PHOTOS** 

8420 PORTAL WAY UNIT #D SHOP INTERIORS

8420 PORTAL WAY UNIT #D **2ND UNIT** 

8420 PORTAL WAY UNIT #D **3RD UNIT** 

8420 PORTAL WAY UNIT #D
4TH UNIT