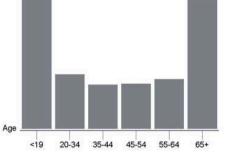

#### **EDUCATION**

32.97 % High School Grad: 26.18 % Some College: 5.51 % Associates:

Bachelors:

20.41 %

GENDER & AGE