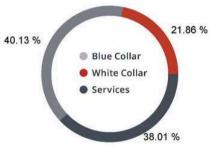

#### **EDUCATION**

32.97 % High School Grad: 26.18 % Some College: 5.51 % Associates:

Bachelors:

20.41 %

GENDER & AGE