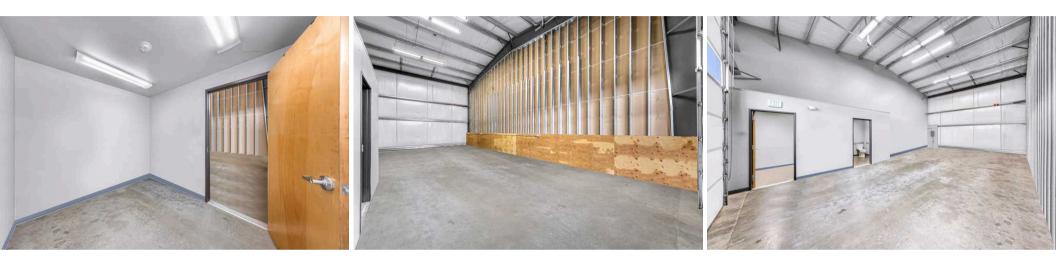

8420 PORTAL WAY UNIT #D **EXTERIOR PHOTOS** 

8420 PORTAL WAY UNIT #D SHOP INTERIORS

8420 PORTAL WAY UNIT #D **2ND UNIT** 

8420 PORTAL WAY UNIT #D **3RD UNIT** 

8420 PORTAL WAY UNIT #D
4TH UNIT

## **QUICK FACTS:**

- Year Built: 2008
- Shop Dimensions: 78x48 (3,744 SF)
- Storage Bays: Three 26x48 (1,248 SF)
- Eave Height: 16ft
- Parcel Size: 9,628 SF (0.22 acres)

- Electrical:
  - 3 Units: 200 amp, single phase
  - Shop: 200amp, 3 phase
- Bathrooms: 3 total & 4<sup>th</sup>
- s) pre-plumbed