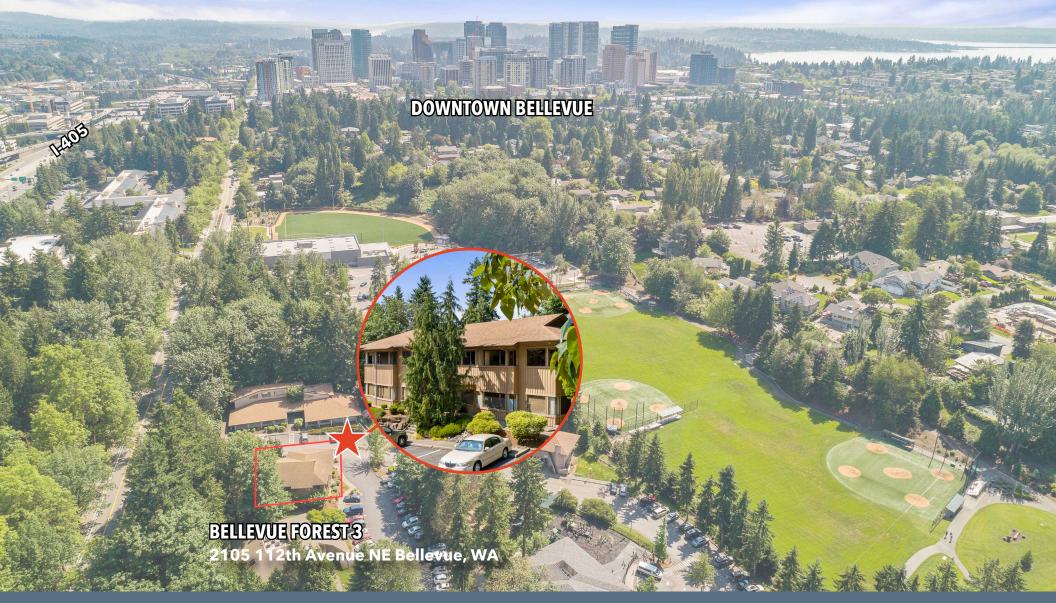

### **BUILDING FEATURES**

- · Located in the Bellewood Office Park
- · Free Surface Parking, 4/1,000 RSF
- · Easy Access to I-405 and SR-520
- · Close to Downtown Bellevue
- · Next to Hidden Valley Sports Park
- · **Comcast** is Available in the Building