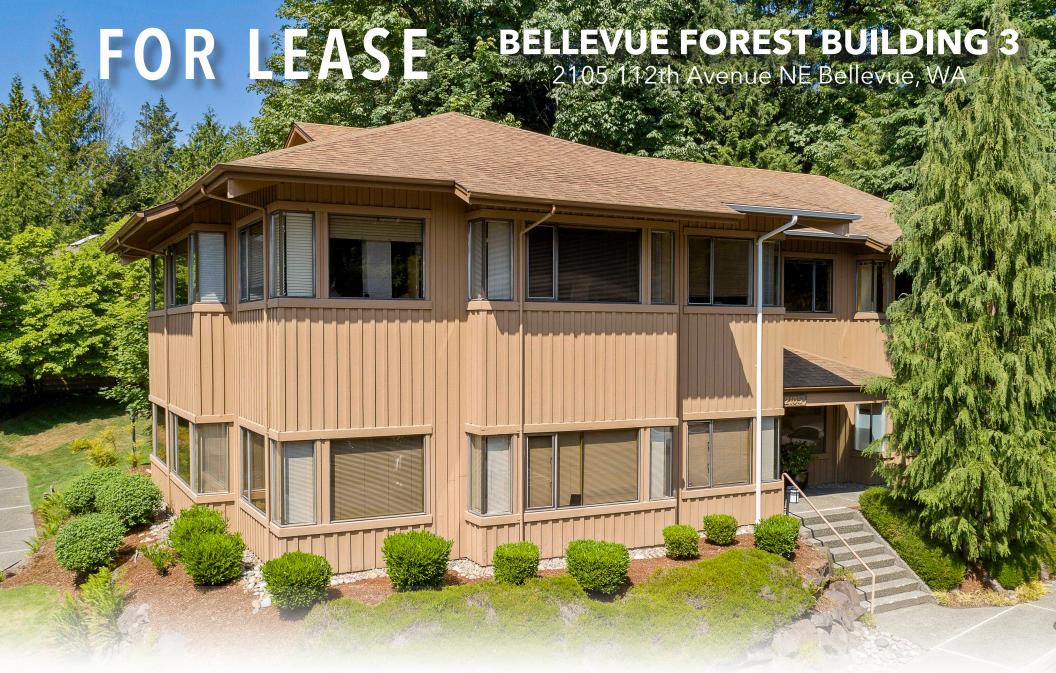

#### **AVAILABLE SPACE**

- · Suite 101
- · 1408 RSF
- · Available now
- · Rate \$30/RSF/YR
- · Full Service

#### **SPACE FEATURES**

- 6 privates offices + Nook office or Mail/File room
- · Kitchenette
- · Private Restroom
- · Reception Area & Waiting Room

### **BUILDING FEATURES**

- · Located in the Bellewood Office Park
- · Free Surface Parking, 4/1,000 RSF
- · Easy Access to I-405 and SR-520
- · Close to Downtown Bellevue
- · Next to Hidden Valley Sports Park
- · **Comcast** is Available in the Building