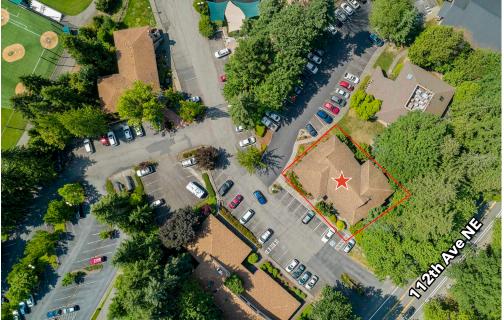

### **BUILDING FEATURES**

- · Located in the Bellewood Office Park
- · Free Surface Parking, 4/1,000 RSF
- · Easy Access to I-405 and SR-520
- · Close to Downtown Bellevue
- · Next to Hidden Valley Sports Park
- · **Comcast** is Available in the Building