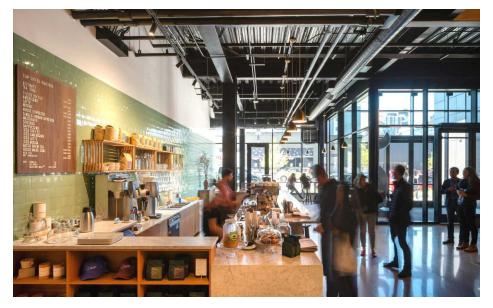

#### 

Prime opportunity to lease a built-out coffee shop space in the lobby of 9th/Thomas, the center of community and activity in Seattle's South Lake Union neighborhood.

#### **SPACE AMENITIES\***

- Designed by Olson Kundig Architects, space features super high-end finishes, expansive window line, great natural light, direct connectivity to active lobby/lounge area, and access from 9th Avenue.
- Equipment package available for purchase
- Ideal for bar, juice bar, coffee, ice cream, dessert concepts
- Opportunity to lease in combination with the 2,009 SF high visibility corner retail space
- Building co-tenants include Jack's BBQ, Thomas Street Warehouse, and Amazon (office tenant)