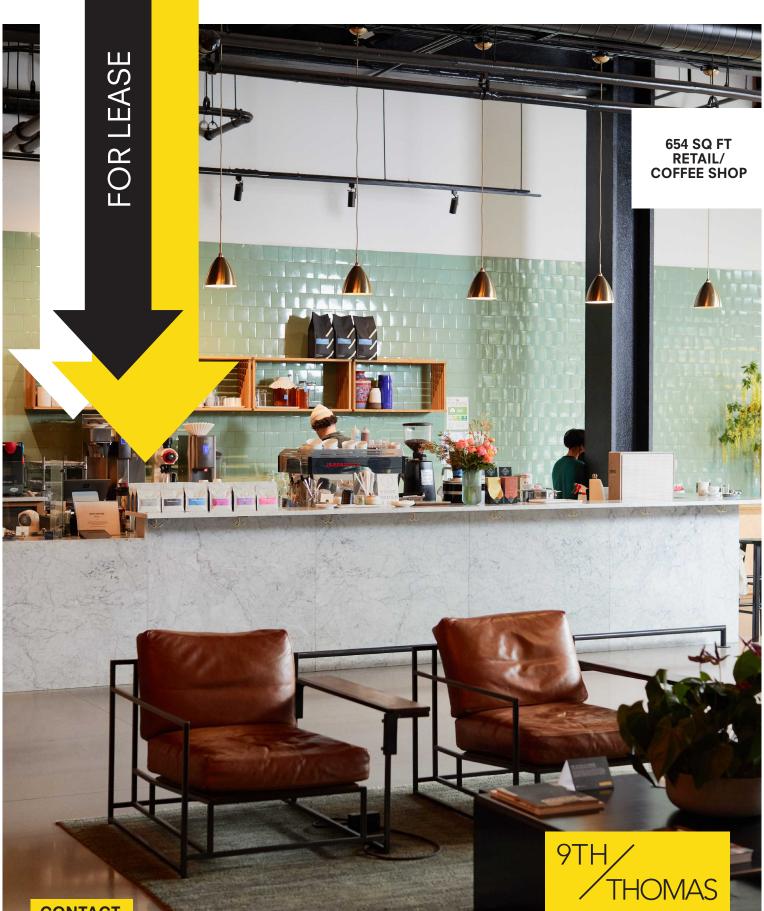

#### 

Prime opportunity to lease a built-out coffee shop space in the lobby of 9th/Thomas, the center of community and activity in Seattle's South Lake Union neighborhood.

#### **SPACE AMENITIES\***

- Designed by Olson Kundig Architects, space features super high-end finishes, expansive window line, great natural light, direct connectivity to active lobby/lounge area, and access from 9th Avenue.
- Equipment package available for purchase
- Ideal for bar, juice bar, coffee, ice cream, dessert concepts
- Opportunity to lease in combination with the 2,009 SF high visibility corner retail space
- Building co-tenants include Jack's BBQ, Thomas Street Warehouse, and Amazon (office tenant)