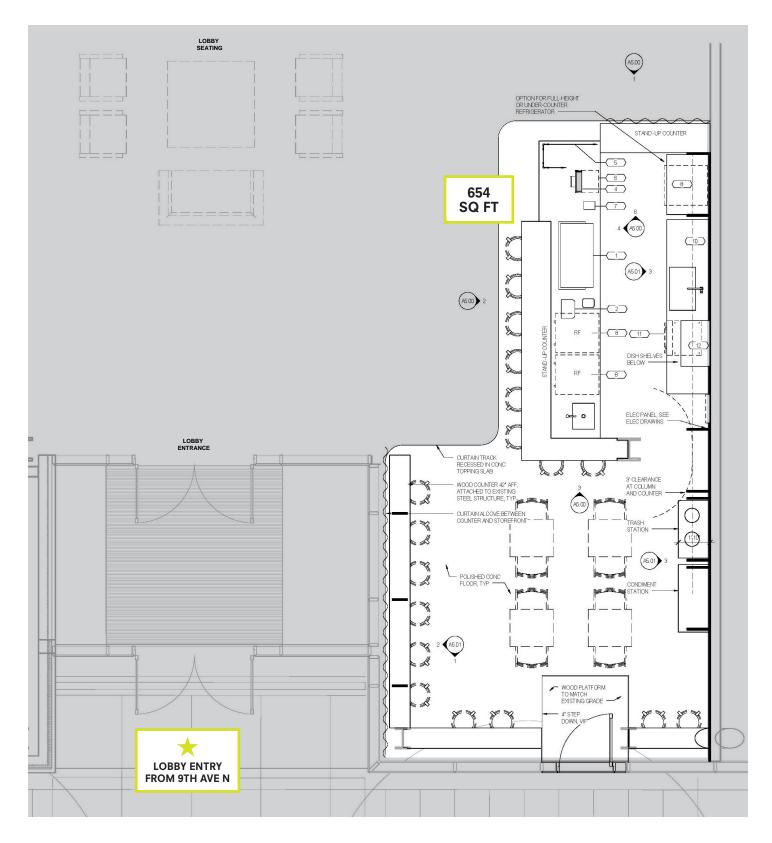

#### **SPACE AMENITIES\***

- Designed by Olson Kundig Architects, space features super high-end finishes, expansive window line, great natural light, direct connectivity to active lobby/lounge area, and access from 9th Avenue.
- Equipment package available for purchase
- Ideal for bar, juice bar, coffee, ice cream, dessert concepts
- Opportunity to lease in combination with the 2,009 SF high visibility corner retail space
- Building co-tenants include Jack's BBQ, Thomas Street Warehouse, and Amazon (office tenant)

\*Tenant to field verify all dimensions.