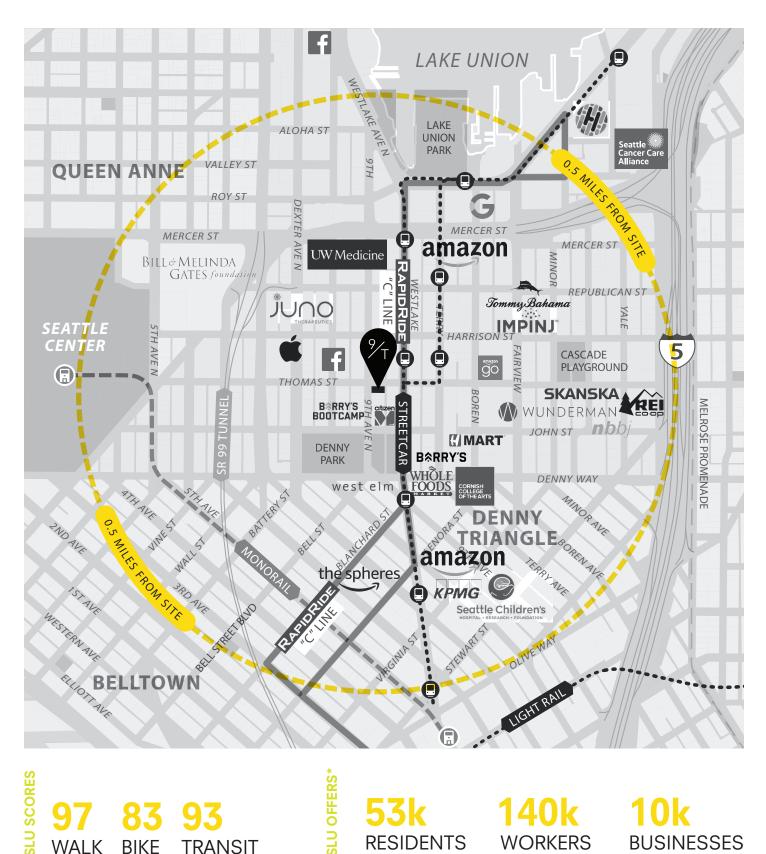

# SOUTH LAKE UNION BUSINESSES

97 83 93 WALK BIKE

TRANSIT

53k 140k WORKERS RESIDENTS

SLU OFFERS

**10k BUSINESSES** 

DATA PER WALKSCORE.COM